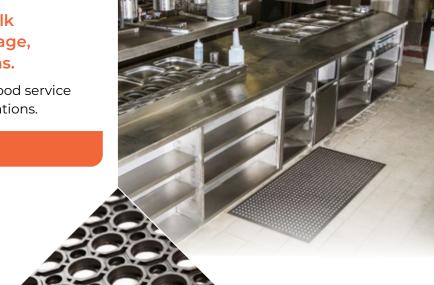

# **ANTI-FATIGUE MAT / WET AREA**

The multipurpose, anti-fatigue, Safewalk Premium Mat allows for superior drainage, making it a popular choice for wet areas.

This mat is ideal for kitchens, restaurants, bars, food service areas and can also be used for industrial workstations.

## RECOMMENDED FOR

- Kitchens
- Restaurants
- Bars
- Food Service Areas
- Industrial
- Swim Centres