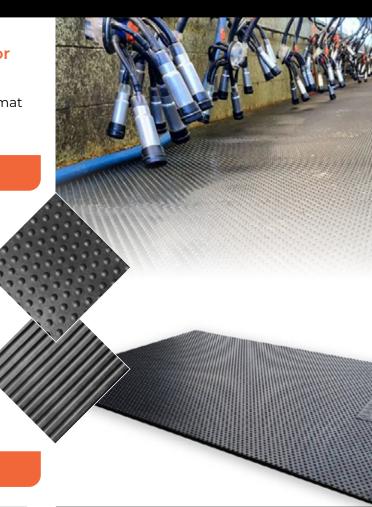

# Our heavy duty Rubber Stable Mat is perfect for livestock areas.

With its high grip and shock absorption capabilities, this mat helps reduce fatigue, provide traction and avoid slipping.

## **FEATURES & BENEFITS**

- Slip resistant
- Heavy duty
- Reversible surfaces for different purposes
- Shock absorption capabilities
- Easy to install

# SPECIFICATIONS

| Uses      | Wet or Dry areas / Indoor or Outdoor /<br>Livestock areas |
|-----------|-----------------------------------------------------------|
| Materials | Recycled Rubber                                           |
| Thickness | 17mm                                                      |
| Size      | 1200mm x 1800mm                                           |

## RECOMMENDED FOR

- Horse Stables
- Float Floors
- Wash Bays
- Transport Matting
- Pit Mat