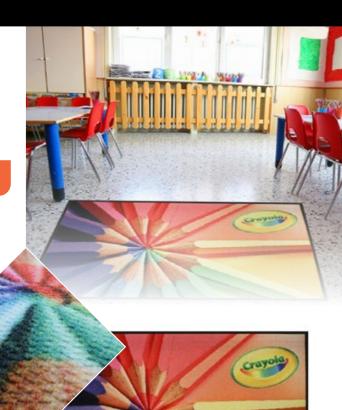

## PRINTED BERBER LOGO MAT

The **Printed Berber Logo Mat** is the ideal solution for slip-resistant entrance areas, where showcasing your custom logo or artwork is essential, or in any space prone to moisture, tracking, or dripping. Elevate your brand image with the perfect blend of durability, high definition, and eco-friendly design.

## RECOMMENDED FOR

- Retail
- Buildings
- Offices
- Hotels
- Schools
- Events