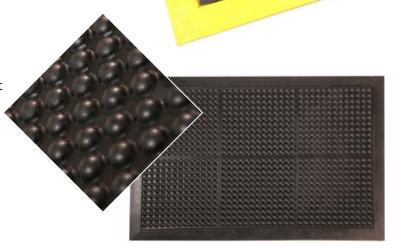

## **ANTI-FATIGUE MAT**

The OrthoStand Mat, with its innovative hollow domed design, is proven to enhance worker comfort.

Standing on this surface, the body makes subtle changes in posture, which can boost circulation and reduce fatigue.

#### **FEATURES & BENEFITS**

- Grease resistant natural rubber
- Innovative hollow domed design
- Suited to dry or wet areas
- Supports better posture, circulation and comfort
- Black with Black Border or Yellow Border for added safety

#### **SPECIFICATIONS**

| Uses      | Dry or wet areas    |
|-----------|---------------------|
| Materials | 100% Natural Rubber |
| Thickness | 14mm                |