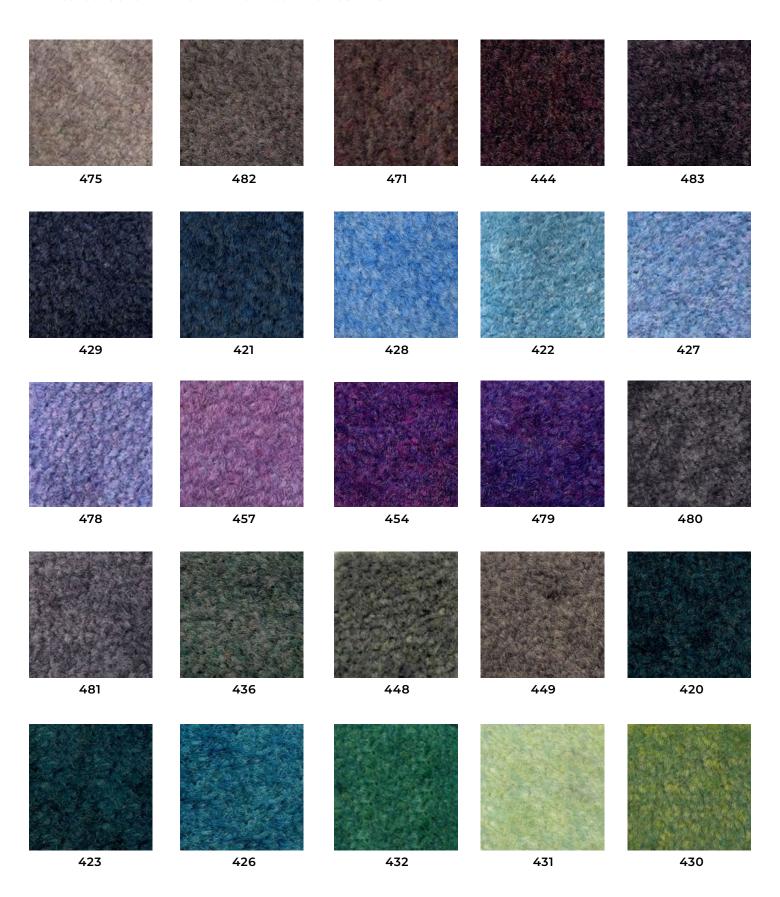

# PLEASE READ AS THE COLOURS SHOWN IN THE CHART ARE TO BE USED AS A **GUIDE ONLY**:

- The PMS colour system is designed for printing ink on paper hence the PMS colours stated in this document are the closest match and are for reference only.
- Colour variations can occur depending on calibration of computer screens. Some
  colours do not work well together. They may work on paper, but can be hard to
  distinguish when printed and absorbed into textured carpet.
- · If there isn't enough contrast between colours it will be difficult to differentiate when printed next to each other.
- Light background colors should be avoided due to their tendency to show dirt on the mat more than a darker or neutral tone.