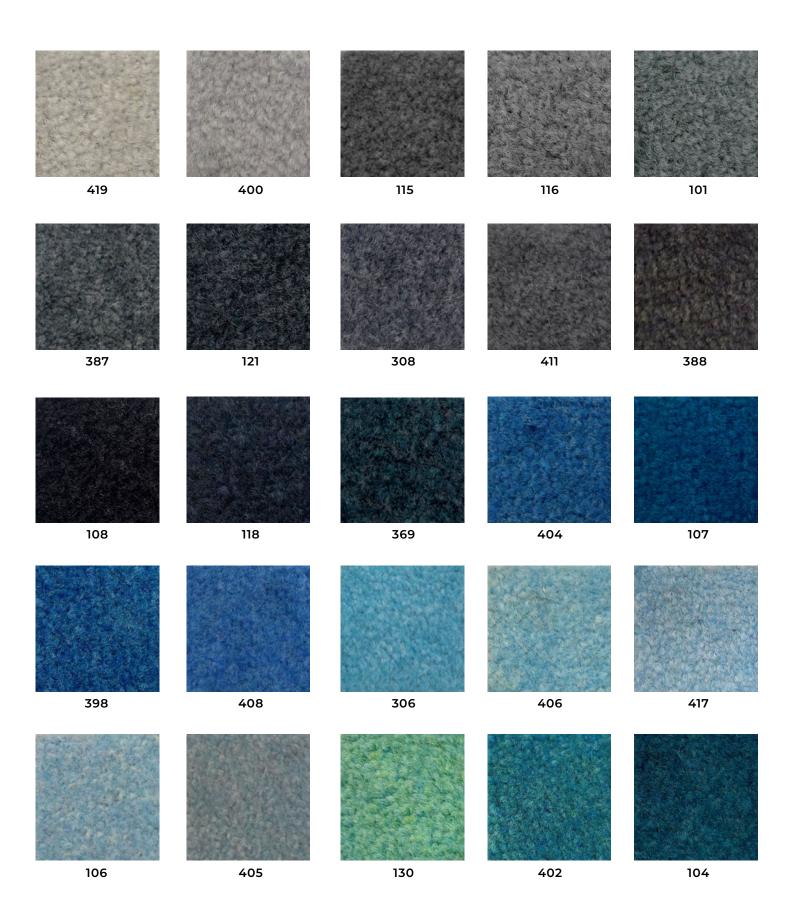

# PLEASE READ AS THE COLOURS SHOWN IN THE CHART ARE TO BE USED AS A **GUIDE ONLY**:

- The PMS colour system is designed for printing ink on paper hence the PMS colours stated in this document are the closest match and are for reference only.
- Colour variations can occur depending on calibration of computer screens. Some
  colours do not work well together. They may work on paper, but can be hard to
  distinguish when printed and absorbed into textured carpet.
- · If there isn't enough contrast between colours it will be difficult to differentiate when printed next to each other.
- Light background colors should be avoided due to their tendency to show dirt on the mat more than a darker or neutral tone.