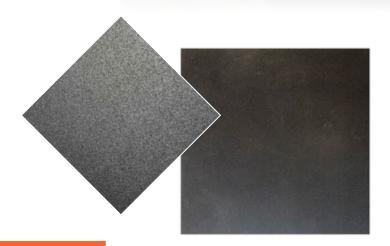

# **GYM MAT**ANTI-FATIGUE MAT

Our Gym Mats are created using high density, high impact and tightly bonded commercial grade natural rubber.

This ensures that they can sufficiently absorb the forces exerted upon them during a workout, while safely cushioning against the firm ground underneath.

### **COLOURS**

Black