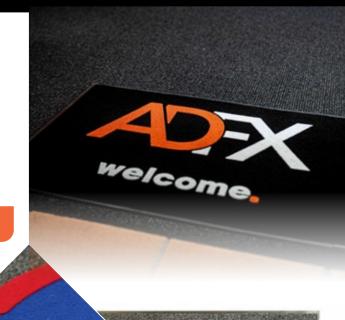

# DIRTSTOPPER LOGO MAT

## With a unique and durable embossed finish, the DirtStopper Logo Mat is a real stand out!

The DirtStopper Logo Mat is a long lasting, medium to high foot traffic mat with a sharp logo or design. The top surface has a flecked colouring that is perfect for hiding dirt and debris.

#### **FEATURES & BENEFITS**

- Sharp and vibrant logo definition
- Professionally printed in Melbourne
- Removes dirt and moisture from shoes
- Low profile edging keeps mat flat and in position
- Chemical resistant vinyl backing and edging
- Easy to clean, simply vacuum or sweep