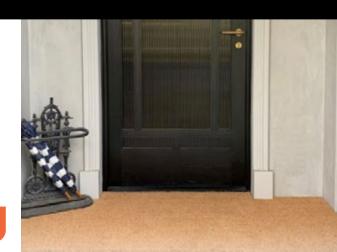

## COIR MATTING ENTRANCE MAT

# Coir Matting is made sustainably from the outer husk of coconuts.

Commonly used in entrance mats for its naturally appealing look and superb scraping properties, coir mats effectively remove dirt, moisture and debris from footwear.

#### **FEATURES & BENEFITS**

- Natural scraper surface effectively removes dirt from shoes
- PVC backing provides stability
- Commonly used in recess areas
- Can be made to measure
- Edging available at extra cost