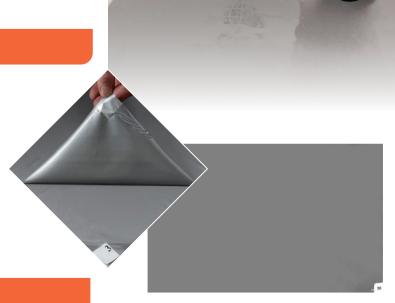

# **SPECIALITY MAT**

The tacky surface removes dust and dirt from your shoes as you walk over they can contaminate a 'Clean Room'.

Clean Room Sticky Mats come in pads with 30 layers of tough, laminated film. Once the top film becomes contaminated, simply pull off and discard.

## **COLOURS**

Grey