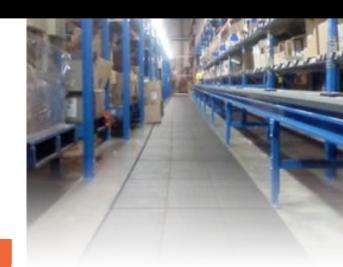

# **24/SEVEN INTERLOCKING RUBBER MAT - SOLID**



## An exceptional value anti-fatigue rubber mat for large areas.

While conveniently sized for workstations at 900mm x 900mm, ths mat is designed to comfortably fit in large custom sized areas.

Its hidden interlocking system connects on all four sides creating large mats without additional connectors.



### **FEATURES & BENEFITS**

- Interlocking anti-fatigue mat
- Ideal for areas requiring a large custom size
- Black or yellow safety ramp edging sold separately



#### **SPECIFICATIONS**

| Uses      | Wet, dry and greasy environments |
|-----------|----------------------------------|
| Materials | Natural rubber                   |
| Thickness | 16mm                             |

#### **COLOURS**







Black

Optional Black Edging Optional Yellow Edging

#### RECOMMENDED FOR

- Warehouses
- Production Lines
- Factories
- Industrial