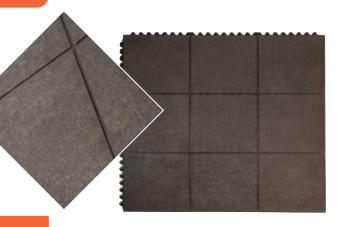

# **24/SEVEN INTERLOCKING RUBBER MAT - SOLID**

## An exceptional value anti-fatigue rubber mat for large areas.

While conveniently sized for workstations at 900mm x 900mm, ths mat is designed to comfortably fit in large custom sized areas.

Its hidden interlocking system connects on all four sides creating large mats without additional connectors.

### **FEATURES & BENEFITS**

- Interlocking anti-fatigue mat
- Ideal for areas requiring a large custom size
- Black or yellow safety ramp edging sold separately

#### **SPECIFICATIONS**

| Uses      | Wet, dry and greasy environments |
|-----------|----------------------------------|
| Materials | Natural rubber                   |
| Thickness | 16mm                             |