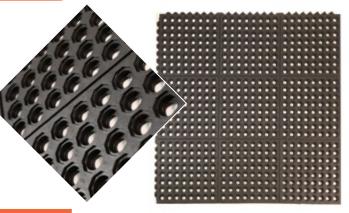

# **24/SEVEN INTERLOCKING RUBBER MAT - HOLES**

#### Made with drainage holes, this interlocking matting is suited to wet areas where custom sizes may be required.

This exceptional value mat is conveniently sized for workstations at 900mm x 900mm, but is designed to comfortably fit in large custom sized areas.

Its hidden interlocking system connects on all four sides creating large mats without additional connectors.

## **FEATURES & BENEFITS**

- Interlocking Anti-fatigue mat with drainage holes
- Ideal for areas requiring a large custom size
- Available in natural or nitrile rubber, depending on environment the mats are going into
- Black or yellow safety ramp edging sold separately

#### **SPECIFICATIONS**

| Uses      | Wet, dry and greasy environments |
|-----------|----------------------------------|
| Materials | Natural rubber or Nitrile rubber |
| Thickness | 16mm                             |