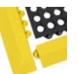

Its hidden interlocking system connects on all four sides creating large mats without additional connectors.

## **FEATURES & BENEFITS**

- Interlocking Anti-fatigue mat with drainage holes
- Ideal for areas requiring a large custom size
- Available in natural or nitrile rubber, depending on environment the mats are going into
- Black or yellow safety ramp edging sold separately

# COLOURS

Black

Optional Black Edging Optional Yellow Edging