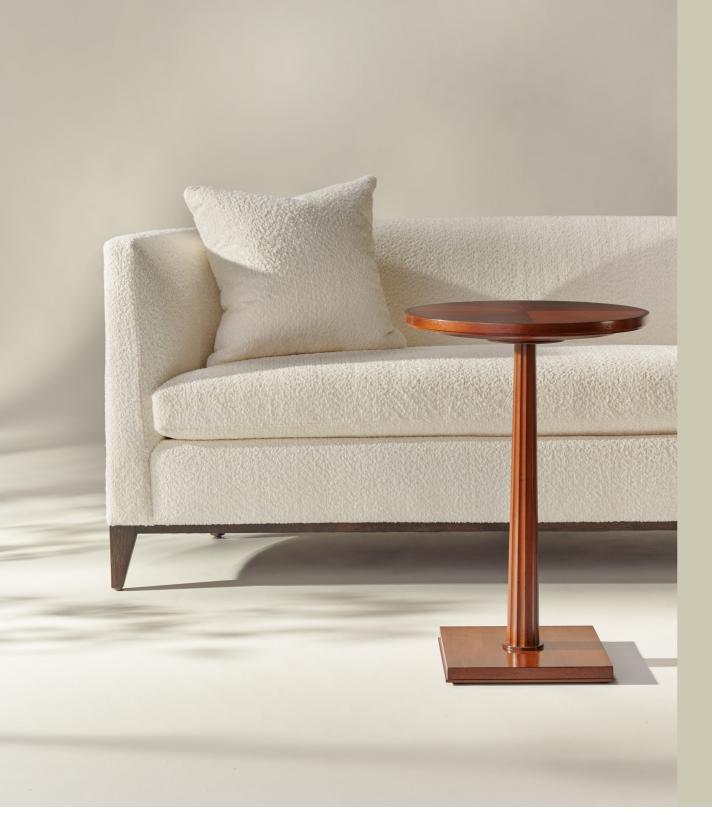

## MATERIALS

FABRICS AND FINISHES

AT CHANINTR X CO WE USE A WIDE RANGE OF OLD-WORLD VENEER FINISHES AS WELL AS SOLID WOOD, GLASS, METAL, STONE AND PAINT FINISHES TO ACHIEVE THE ELEVATED LOOKS IN OUR COLLECTION.

OUR UPHOLSTERY-GRADE FABRICS ARE CRAFTED BY THE WORLD'S LEADING MILLS AND ARE ALL OEKO-TEX CERTIFIED. WOVEN OF THE FINEST NATURAL AND PERFORMANCE MATERIALS, OUR TEXTILES REFLECT THE HIGHEST QUALITY STANDARDS.

FABRIC AND LEATHER SWATCHES ARE AVAILABLE.

CHANINTR×CO