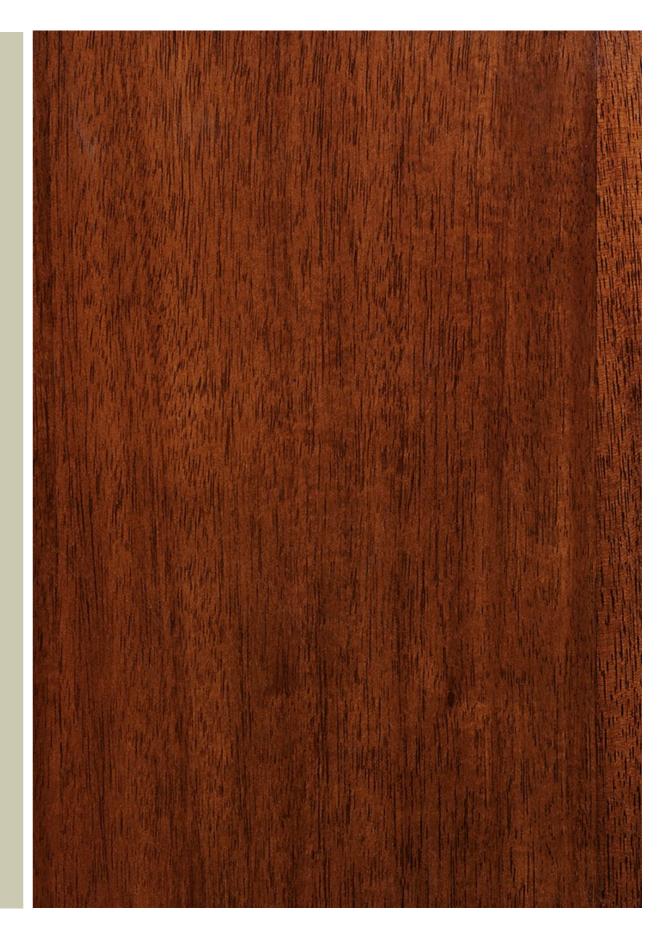

## MEDIUM WALNUT STANDARD FINISH

CERTIFIED EUROPEAN BEECHWOOD STAINED IN MEDIUM WALNUT WITH A SEMI-GLOSS FINISH

CHANINTR×CO