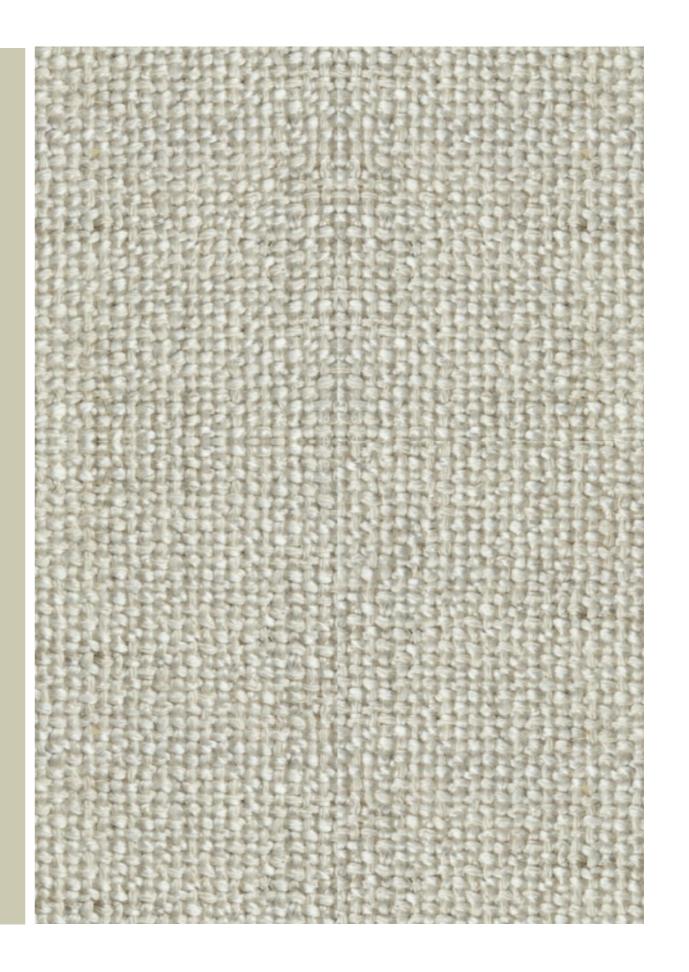

## MÉLANGE LINEN WHEAT F1

COM PROGRAM - FABRIC

WOVEN OF 36% ACRYLIC | 15% POLYESTER | 37% COTTON | 12% LINEN PIECE-DYED YARNS, OUR MÉLANGE LINEN OFFERS A REFINED AESTHETIC, RICH IN TEXTURE, AND EXCEPTIONAL DURABILITY. SOFT AND INVITING, IT IS CRAFTED FROM HIGH-PERFORMANCE YARNS THAT RESIST WEAR, STAINS AND FADING, MAKING IT AN IDEAL CHOICE FOR HIGH-TRAFFIC AREAS. PASSES 57,000 DOUBLE RUBS. MÉLANGE LINEN IS A CERTIFIED STANDARD 100 BY OEKO-TEX® FABRIC.