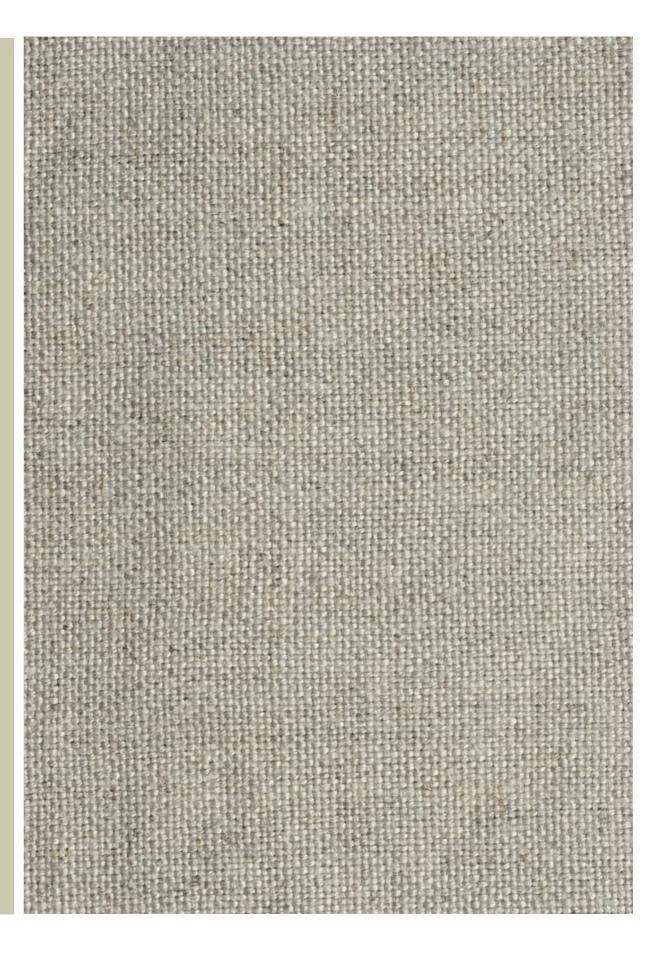

## RISH WEAVE LINEN FLAX F2

COM PROGRAM - FABRIC

WOVEN OF 100% LINEN, OUR IRISH WEAVE LINEN IS
A REFINED, CONTEMPORARY TAKE ON LINEN
CANVAS FEATURING SUBTLE TEXTURE, A SOFT
HAND AND DELICATE SHEEN. PASSES 12,500
DOUBLE RUBS. IRISH WEAVE LINEN IS A CERTIFIED
STANDARD 100 BY OEKO-TEX® FABRIC.