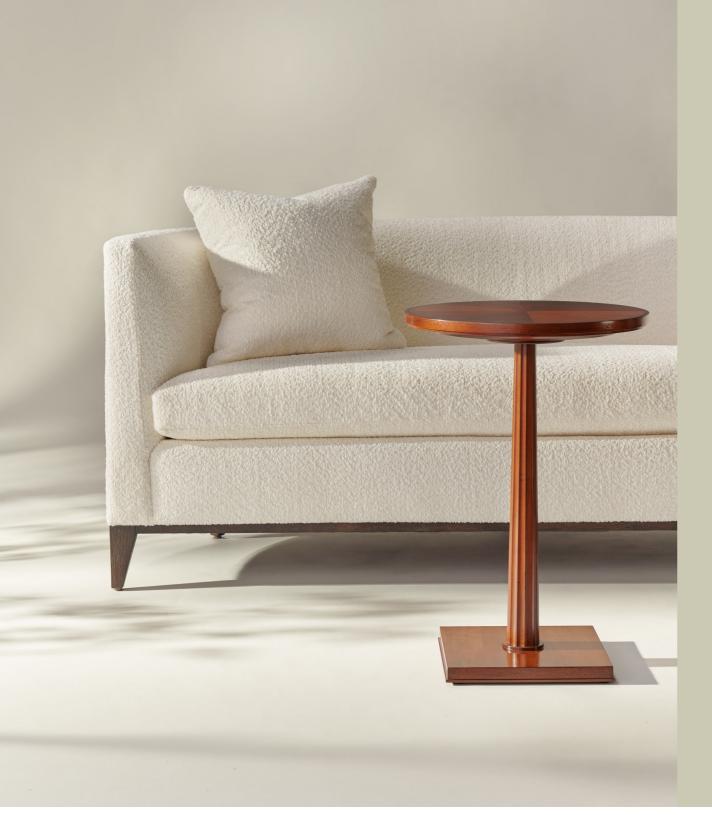

## MATERIALS

FABRICS AND FINISHES

AT CHANINTR X CO WE USE A WIDE RANGE OF OLD-WORLD VENEER FINISHES AS WELL AS SOLID WOOD, GLASS, METAL, STONE AND PAINT FINISHES TO ACHIEVE THE ELEVATED LOOKS IN OUR COLLECTION.

## SILKEN BOUCLÉ IVORY F1

WOVEN OF 100% POLYESTER PIECE-DYED YARNS, OUR SILKEN PERFORMANCE BOUCLÉ HAS A SILKEN HAND AND IS RICH IN TEXTURE AND SOFT TO THE TOUCH. THE CASUALLY ELEGANT WEAVE OFFERS UNSURPASSED WEAR AND DURABILITY. PASSES 100,000 DOUBLE RUBS. SILKEN PERFORMANCE BOUCLÉ IS A CERTIFIED STANDARD 100 BY OEKO-TEX® FABRIC.

HANINTR×CO

CERTIFIED EUROPEAN BEECHWOOD STAINED IN DARK WALNUT WITH A SEMI-GLOSS FINISH