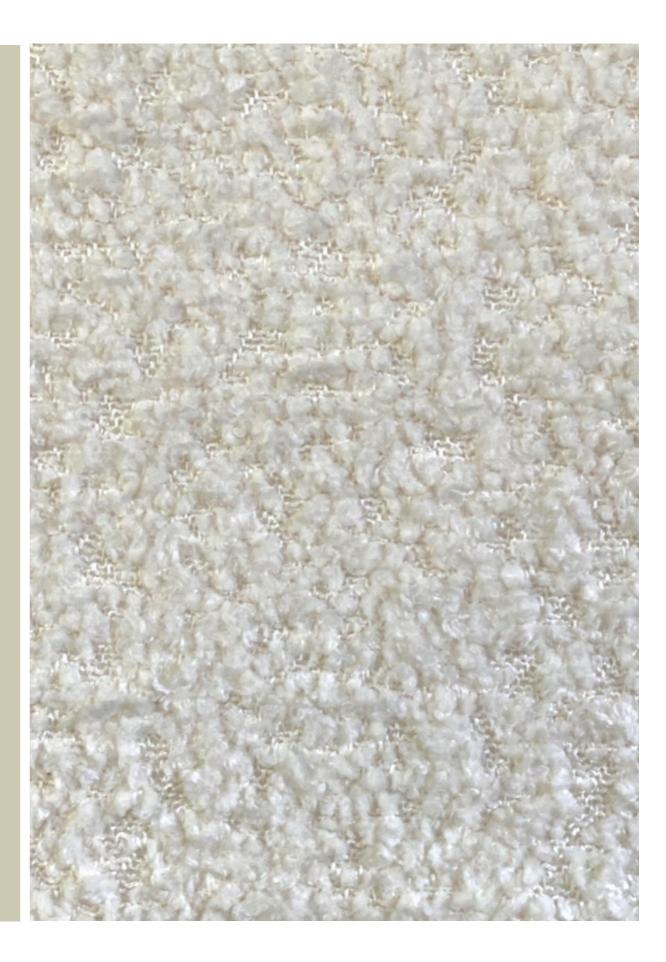

## SILKEN BOUCLÉ IVORY F1

WOVEN OF 100% POLYESTER PIECE-DYED YARNS, OUR SILKEN PERFORMANCE BOUCLÉ HAS A SILKEN HAND AND IS RICH IN TEXTURE AND SOFT TO THE TOUCH. THE CASUALLY ELEGANT WEAVE OFFERS UNSURPASSED WEAR AND DURABILITY. PASSES 100,000 DOUBLE RUBS. SILKEN PERFORMANCE BOUCLÉ IS A CERTIFIED STANDARD 100 BY OEKO-TEX® FABRIC.