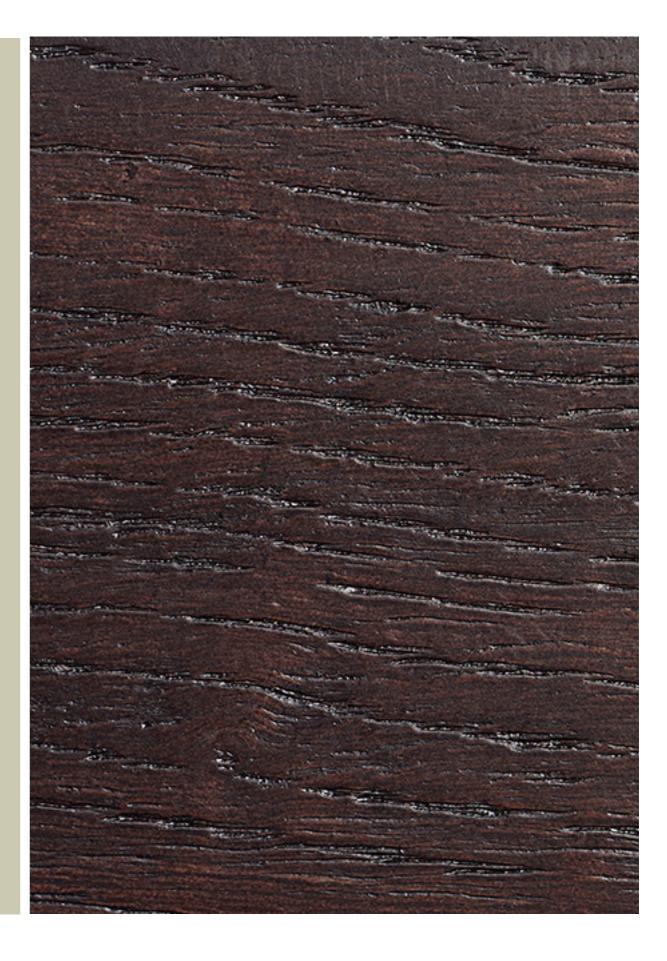

## DARK MOCHA STANDARD FINIS

CERTIFIED AMERICAN OAK STAINED IN DARK MOCHA WITH A BRUSHED SEMI-GLOSS FINISH

CHANINTR×CO