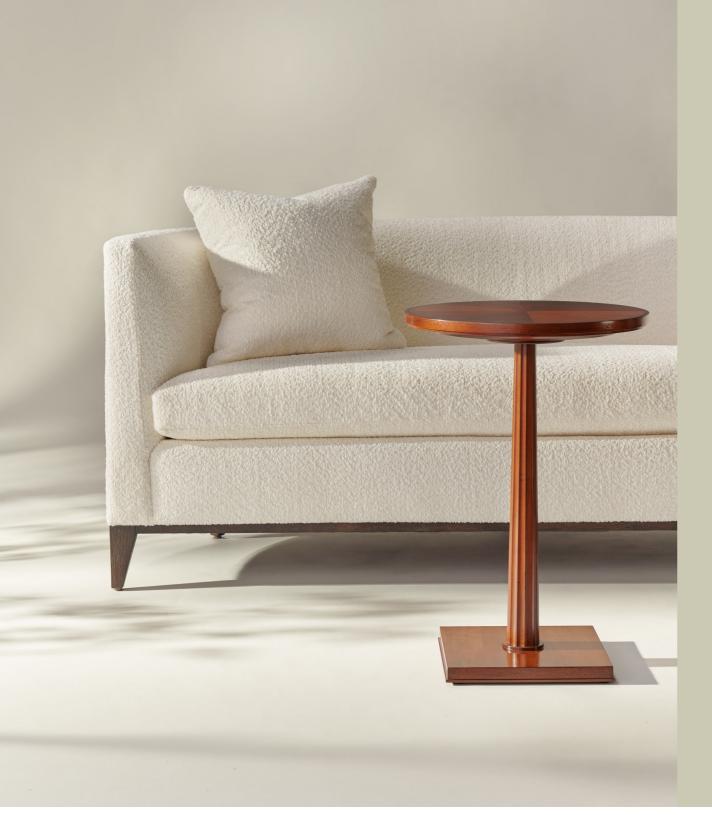

## MATERIALS

FABRICS AND FINISHES

AT CHANINTR X CO WE USE A WIDE RANGE OF OLD-WORLD VENEER FINISHES AS WELL AS SOLID WOOD, GLASS, METAL, STONE AND PAINT FINISHES TO ACHIEVE THE ELEVATED LOOKS IN OUR COLLECTION.

OUR UPHOLSTERY-GRADE FABRICS ARE CRAFTED BY THE WORLD'S LEADING MILLS AND ARE ALL OEKO-TEX CERTIFIED. WOVEN OF THE FINEST NATURAL AND PERFORMANCE MATERIALS, OUR TEXTILES REFLECT THE HIGHEST QUALITY STANDARDS.

## DARK MOCHA STANDARD FINIS

CERTIFIED AMERICAN OAK STAINED IN DARK MOCHA WITH A BRUSHED SEMI-GLOSS FINISH

CHANINTR×CO