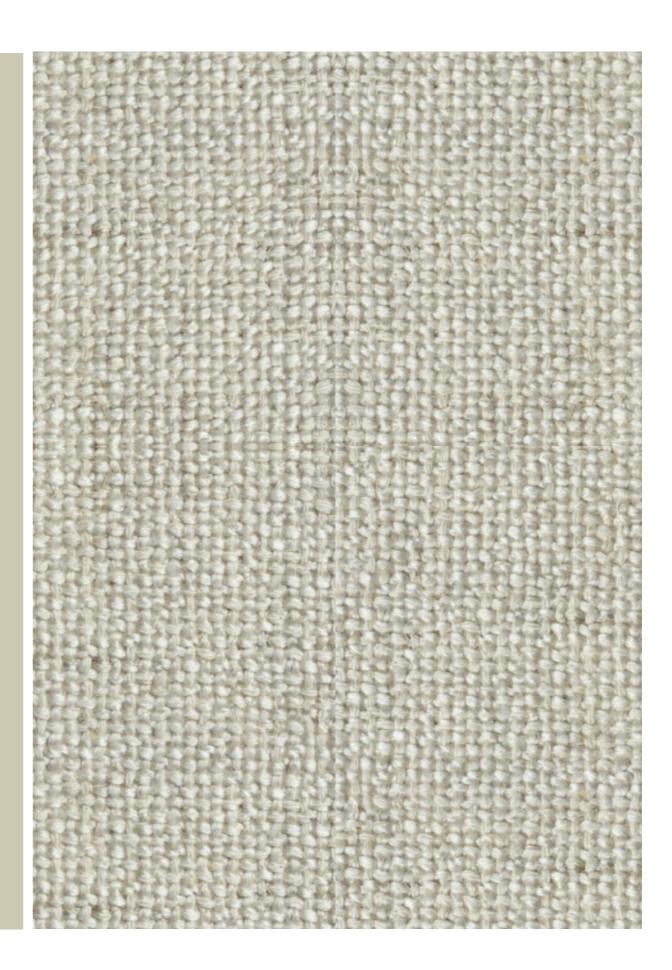

## MÉLANGE LINEN WHEAT F1 com program - fabric

WOVEN OF 36% ACRYLIC | 15% POLYESTER | 37% COTTON | 12% LINEN PIECE-DYED YARNS, OUR MÉLANGE LINEN OFFERS A REFINED AESTHETIC, RICH IN TEXTURE, AND EXCEPTIONAL DURABILITY. SOFT AND INVITING, IT IS CRAFTED FROM HIGH-PERFORMANCE YARNS THAT RESIST WEAR, STAINS AND FADING, MAKING IT AN IDEAL CHOICE FOR HIGH-TRAFFIC AREAS. PASSES 57,000 DOUBLE RUBS. MÉLANGE LINEN IS A CERTIFIED STANDARD 100 BY OEKO-TEX® FABRIC.