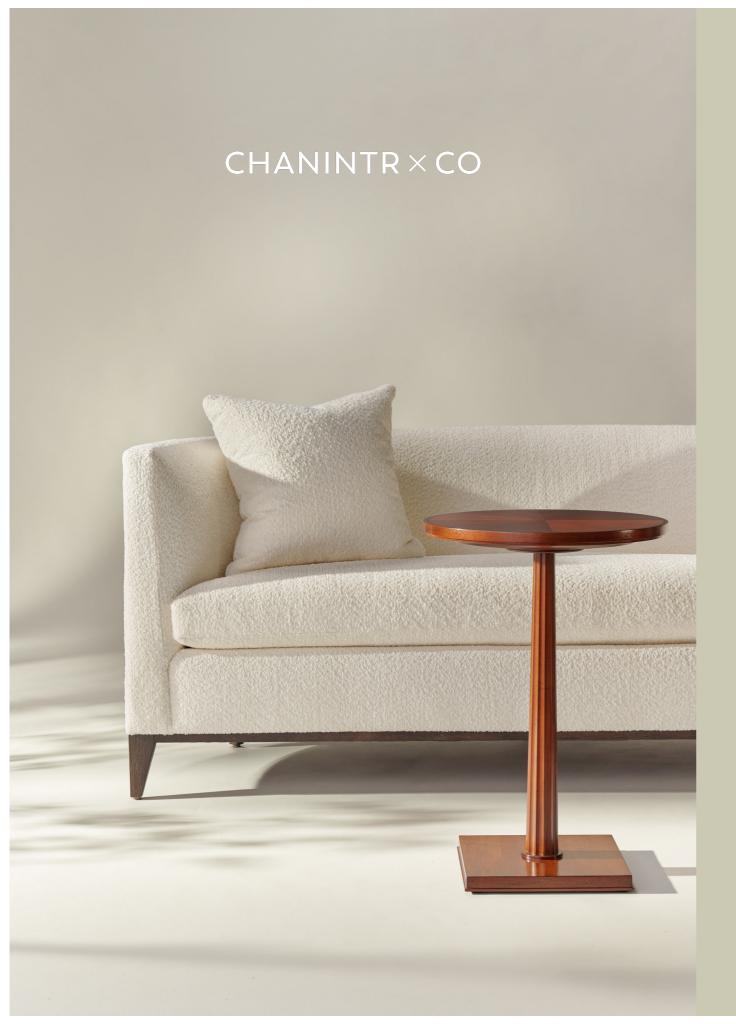

## MÉLANGE LINEN PEBBLE F1

COM PROGRAM - FABRIC

WOVEN OF 36% ACRYLIC | 15% POLYESTER | 37% COTTON | 12% LINEN PIECE-DYED YARNS, OUR MÉLANGE LINEN OFFERS A REFINED AESTHETIC RICH IN TEXTURE, AND EXCEPTIONAL DURABILITY SOFT AND INVITING, IT IS CRAFTED FROM HIGH-PERFORMANCE YARNS THAT RESIST WEAR, STAINS AND FADING, MAKING IT AN IDEAL CHOICE FOR HIGH-TRAFFIC AREAS. PASSES 57,000 DOUBLE RUBS. MÉLANGE LINEN IS A CERTIFIED STANDARD