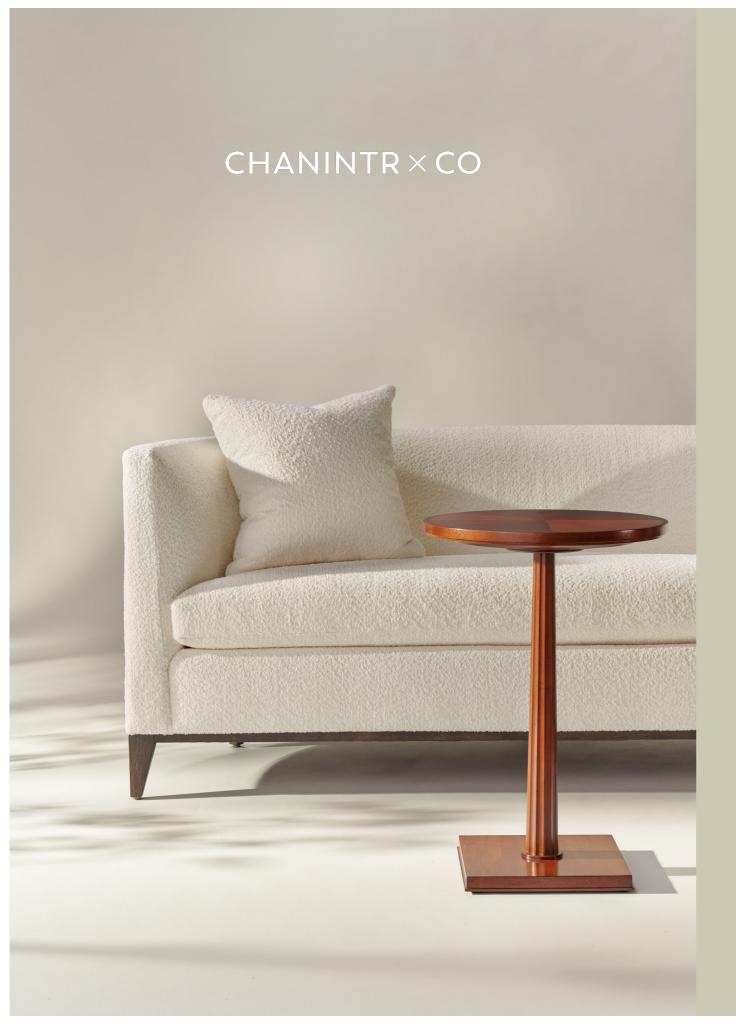

## MÉLANGE LINEN MOSS F1

COM PROGRAM - FABRIC

WOVEN OF 36% ACRYLIC | 15% POLYESTER | 37% COTTON | 12% LINEN PIECE-DYED YARNS, OUR MÉLANGE LINEN OFFERS A REFINED AESTHETIC RICH IN TEXTURE, AND EXCEPTIONAL DURABILITY SOFT AND INVITING, IT IS CRAFTED FROM HIGH-PERFORMANCE YARNS THAT RESIST WEAR, STAINS AND FADING, MAKING IT AN IDEAL CHOICE FOR HIGH-TRAFFIC AREAS. PASSES 57,000 DOUBLE RUBS. MÉLANGE LINEN IS A CERTIFIED STANDARD