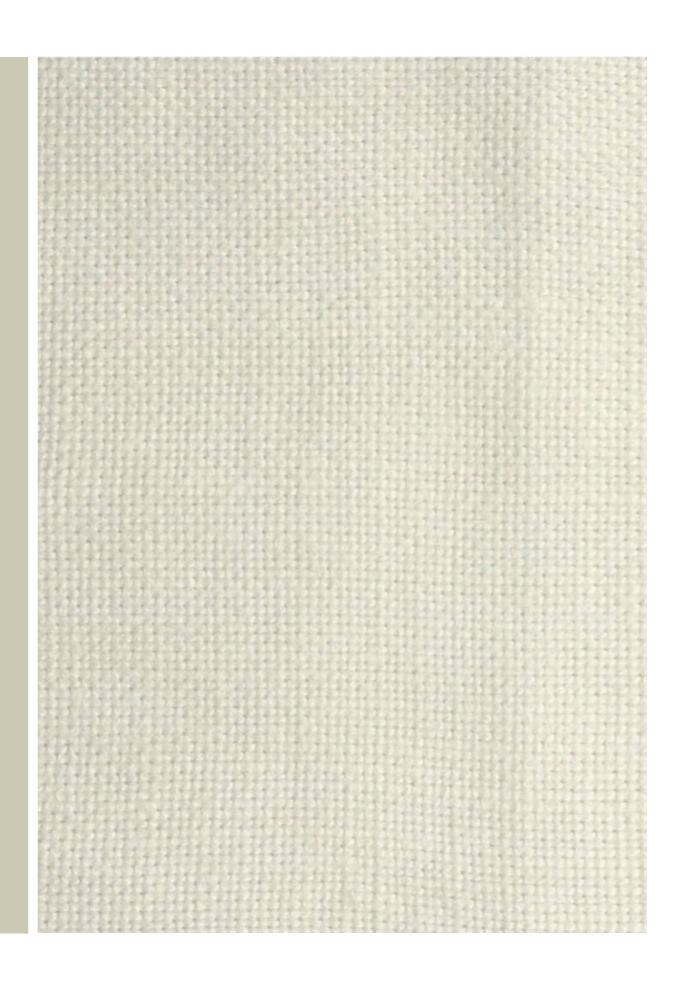

## BFI GIAN WEAVE LINEN IVORY F2

COM PROGRAM - FABRIC

WOVEN OF 100% LINEN, OUR BELGIAN WEAVE LINEN IS
WASHED TO IMPART SOFTNESS AND A RELAXED
CHARACTER. CROSS-WOVEN COLORS CREATE A SUBTLE
LUSTER. WOVEN AND FINISHED TO THE HIGHEST
STANDARDS, THE FABRIC OFFERS THE TEXTURAL
ELEGANCE OF LINEN, WITH A GRACIOUS DRAPE AND
OUTSTANDING DURABILITY. PASSES 30,000 DOUBLE
RUBS. BELGIAN WEAVE LINEN IS A CERTIFIED STANDARD
100 BY OEKO-TEX® FABRIC.