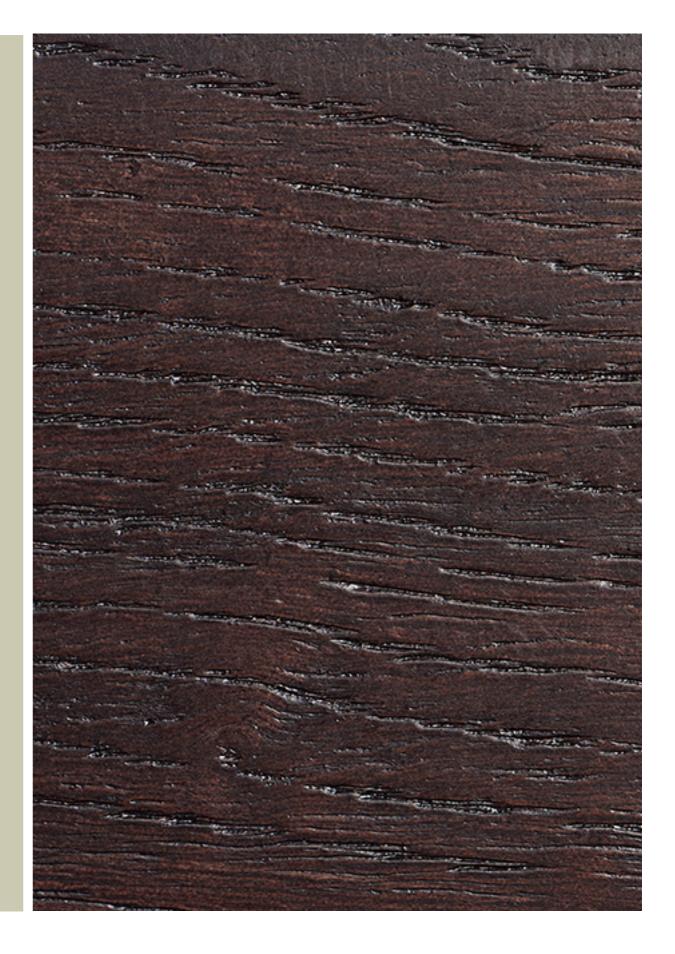

## DARK MOCHA

CERTIFIED AMERICAN OAK STAINED
IN DARK MOCHA WITH A BRUSHED
SEMI-GLOSS FINISH

CHANINTDXCO