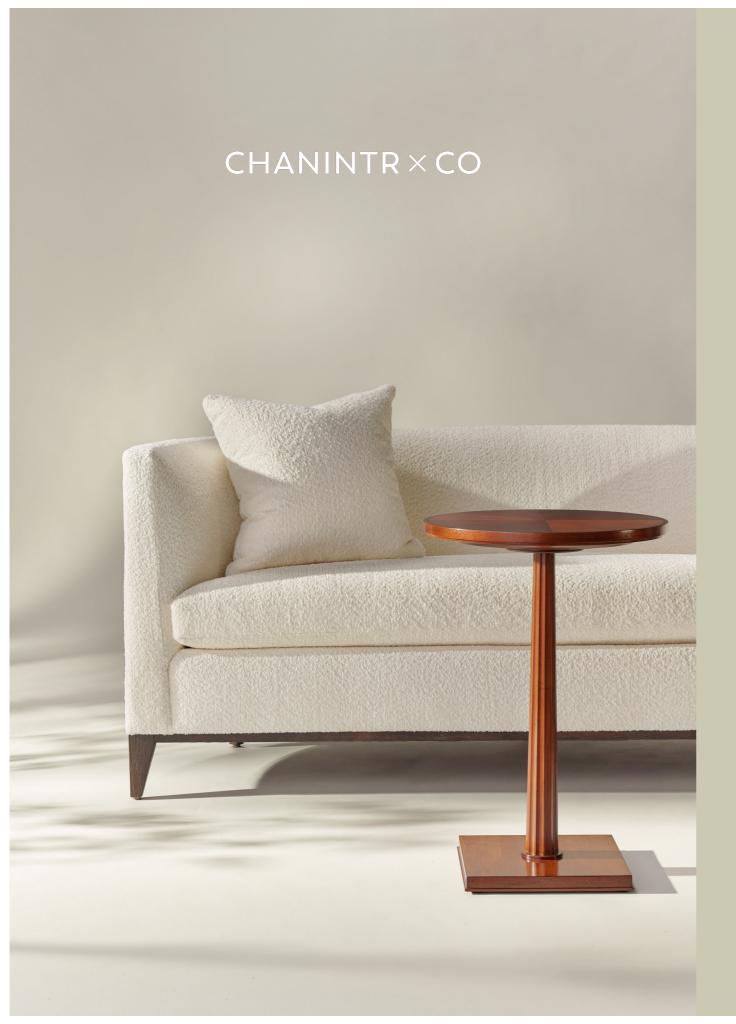

## MATERIALS

FABRICS AND FINISHES

WORLD VENEER FINISHES AS WELL AS SOLID WOOD, GLASS, METAL, STONE AND PAINT FINISHES TO ACHIEVE THE ELEVATED LOOKS IN OUR COLLECTION.

OUR UPHOLSTERY-GRADE FABRICS ARE CRAFTED BY THE WORLD'S LEADING MILLS AND ARE ALL OEKO-TEX CERTIFIED. WOVEN OF THE FINEST NATURAL AND PERFORMANCE MATERIALS, OUR TEXTILES REFLECT THE HIGHEST QUALITY STANDARDS.

FABRIC AND LEATHER SWATCHES ARE AVAILABLE.