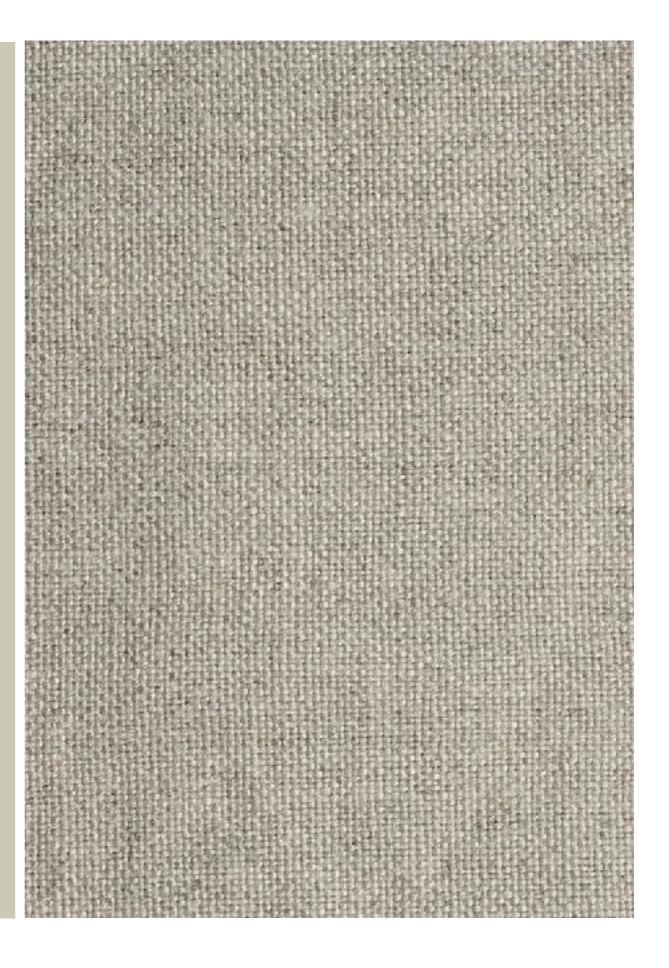

#### BELGIAN WEAVE LINEN OATMEAL F2

COM PROGRAM - FABRIC

WOVEN OF 100% LINEN, OUR BELGIAN WEAVE LINEN IS
WASHED TO IMPART SOFTNESS AND A RELAXED
CHARACTER. CROSS-WOVEN COLORS CREATE A
HEATHERED, MÉLANGE EFFECT WITH SUBTLE LUSTER.
WOVEN AND FINISHED TO THE HIGHEST STANDARDS, THE
FABRIC OFFERS THE TEXTURAL ELEGANCE OF LINEN,
WITH A GRACIOUS DRAPE AND OUTSTANDING DURABILITY.
PASSES 30,000 DOUBLE RUBS. BELGIAN WEAVE LINEN IS A
CERTIFIED STANDARD 100 BY OFKO-TEX® FABRIC.