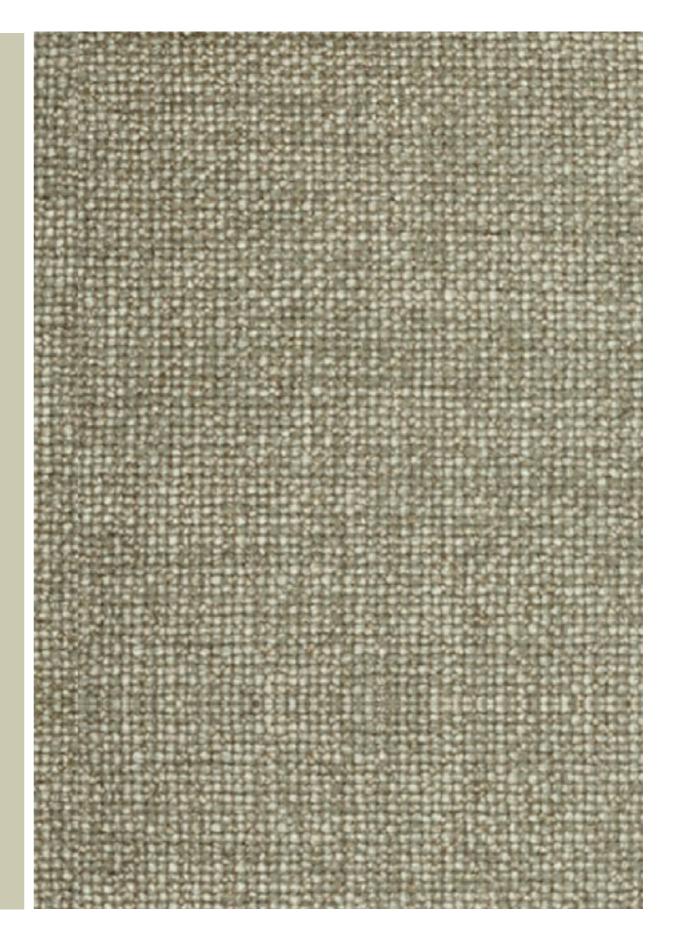

# MÉLANGE LINEN MOSS F1

COM PROGRAM - FABRIC

WOVEN OF 36% ACRYLIC | 15% POLYESTER | 37% COTTON | 12% LINEN PIECE-DYED YARNS, OUR MÉLANGE LINEN OFFERS A REFINED AESTHETIC, RICH IN TEXTURE, AND EXCEPTIONAL DURABILITY. SOFT AND INVITING, IT IS CRAFTED FROM HIGH-PERFORMANCE YARNS THAT RESIST WEAR, STAINS AND FADING, MAKING IT AN IDEAL CHOICE FOR HIGH-TRAFFIC AREAS. PASSES 57,000 DOUBLE RUBS. MÉLANGE LINEN IS A CERTIFIED STANDARD 100 BY OFKO-TEX® FABRIC.