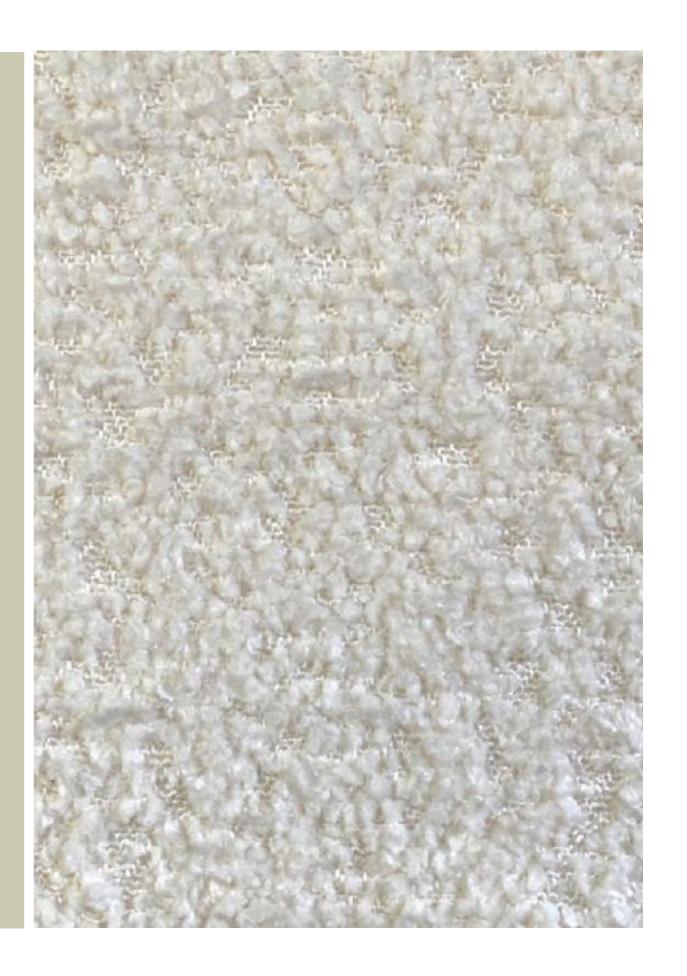

# SILKEN BOUCLÉ IVORY F1

COM PROGRAM - EARRIC

WOVEN OF 100% POLYESTER PIECE-DYED YARNS, OUR SILKEN PERFORMANCE BOUCLÉ HAS A SILKEN HAND AND IS RICH IN TEXTURE AND SOFT TO THE TOUCH. THE CASUALLY ELEGANT WEAVE OFFERS UNSURPASSED WEAR AND DURABILITY. PASSES 100,000 DOUBLE RUBS SILKEN PERFORMANCE BOUCLÉ IS A CERTIFIED STANDARD 100 BY OEKO-TEX® FABRIC