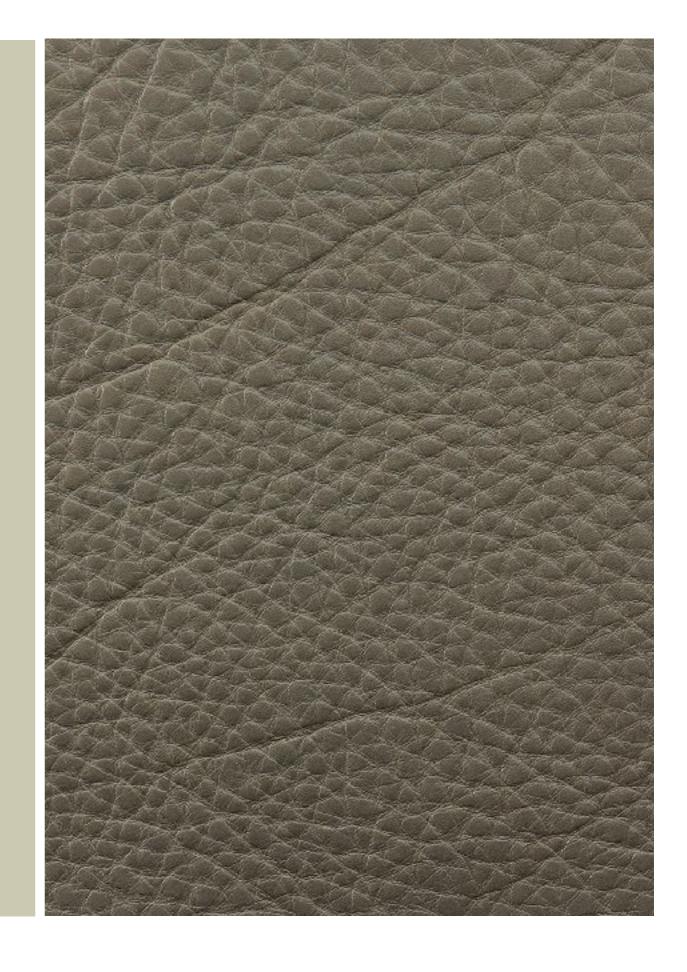

### OTTER L1

COM PROGRAM - LEATHER

THE FULL GRAIN LEATHER IN OTTER IS A PIGMENTED AND NATURALLY MILLED LEATHER BEARING THE FINEST NATURAL ELEMENTS THAT ELEVATE THE CHARACTERISTICS OF DISTINCTIVE WRINKLES AND MARKINGS. THESE ARE AUTHENTIC SIGNATURES WHICH CHARACTERIZE EACH HIDE WITH HIGHLIGHTS AND PATTERNS COMPLIMENTING ITS NATURAL APPEAL. PIGMENTED LEATHERS ARE EASY TO MAINTAIN AND HAVE MAXIMUM RESISTANCE TO WEAR, SOILING, AND FADING FROM LIGHT

1.0 - 1.2 MM