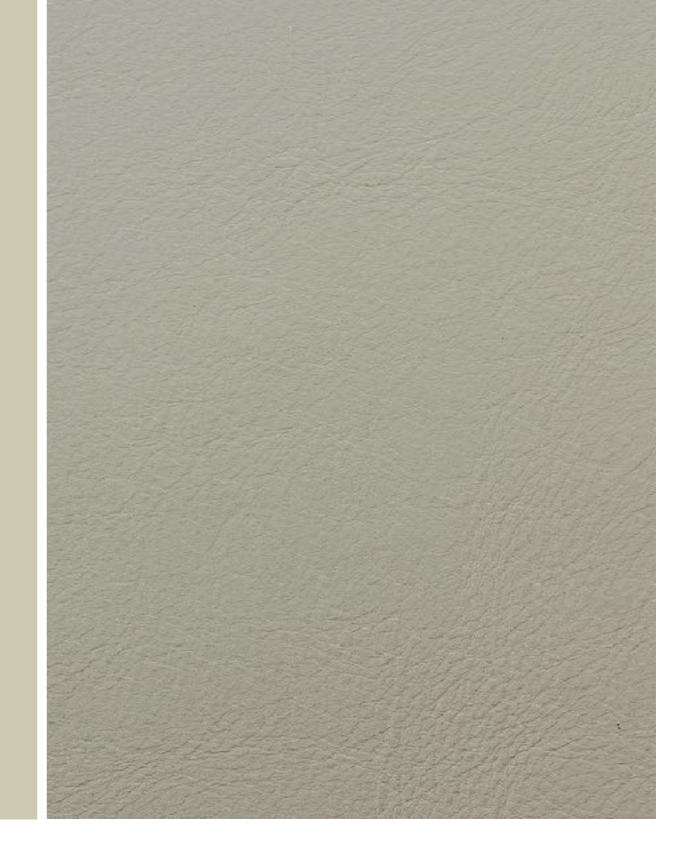

### PLATINUM L3

COM PROGRAM - LEATHER

THE FULL GRAIN LEATHER IN PLATINUM IS A PIGMENTED AND SMOOTH LEATHER BEARING THE FINEST NATURAL ELEMENTS THAT ELEVATE THE CHARACTERISTICS OF DISTINCTIVE WRINKLES AND MARKINGS. THESE ARE AUTHENTIC SIGNATURES WHICH CHARACTERIZE EACH HIDE WITH HIGHLIGHTS AND PATTERNS COMPLIMENTING TS NATURAL APPEAL. PIGMENTED LEATHERS ARE EASY TO MAINTAIN AND HAVE MAXIMUM RESISTANCE TO WEAR SOILING, AND FADING FROM LIGHT.

10 - 12 MM