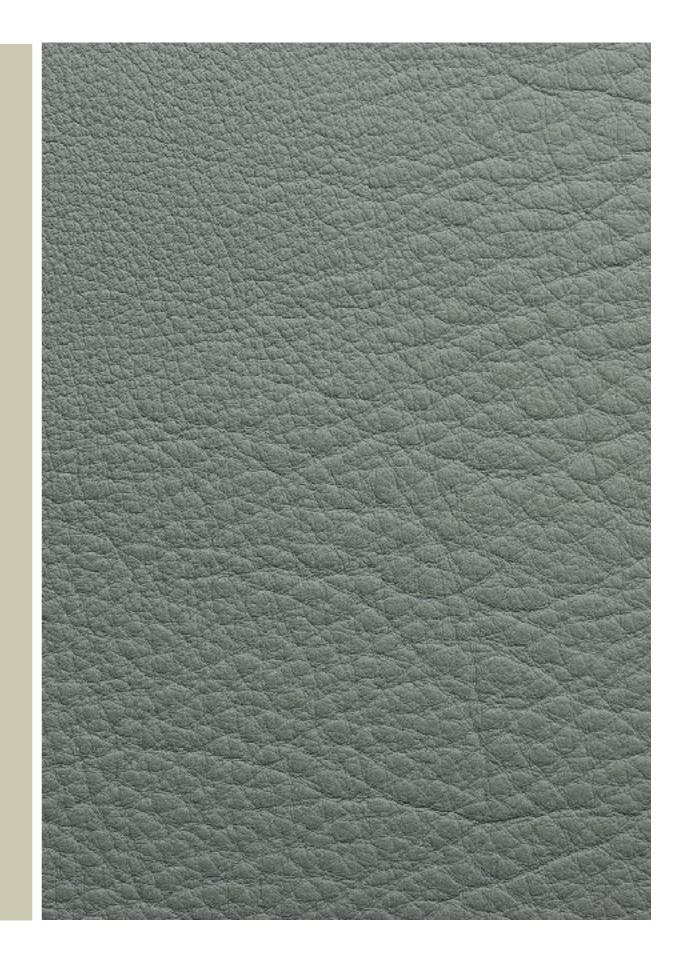

#### OCEAN 13

COM PROGRAM - LEATHER

THE FULL GRAIN LEATHER IN OCEAN IS A PIGMENTED AND SMOOTH LEATHER BEARING THE FINEST NATURAL ELEMENTS THAT ELEVATE THE CHARACTERISTICS OF DISTINCTIVE WRINKLES AND MARKINGS. THESE ARE AUTHENTIC SIGNATURES WHICH CHARACTERIZE EACH HIDE WITH HIGHLIGHTS AND PATTERNS COMPLIMENTING ITS NATURAL APPEAL. PIGMENTED LEATHERS ARE EASY TO MAINTAIN AND HAVE MAXIMUM RESISTANCE TO WEAR, SOILING, AND FADING FROM LIGHT.

10 - 12 MM