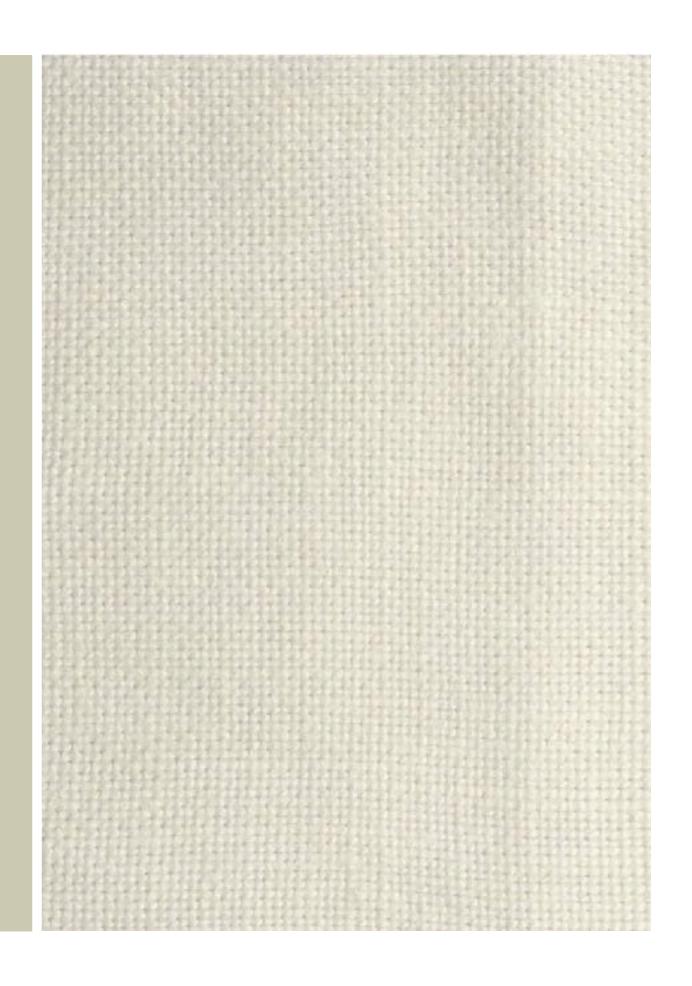

#### BFI GIAN WEAVE LINEN IVORY F2

COM PROGRAM - FABRIC

WOVEN OF 100% LINEN, OUR BELGIAN WEAVE LINEN IS
WASHED TO IMPART SOFTNESS AND A RELAXED
CHARACTER. CROSS-WOVEN COLORS CREATE A SUBTLE
LUSTER. WOVEN AND FINISHED TO THE HIGHEST
STANDARDS, THE FABRIC OFFERS THE TEXTURAL
ELEGANCE OF LINEN, WITH A GRACIOUS DRAPE AND
OUTSTANDING DURABILITY. PASSES 30,000 DOUBLE
RUBS. BELGIAN WEAVE LINEN IS A CERTIFIED STANDARD
100 BY OEKO-TEX® FABRIC

#### IRISH WEAVE LINEN FLAX F2

COM PROGRAM - FABRIC

WOVEN OF 100% LINEN, OUR IRISH WEAVE LINEN IS
A REFINED, CONTEMPORARY TAKE ON LINEN
CANVAS FEATURING SUBTLE TEXTURE, A SOFT
HAND AND DELICATE SHEEN. PASSES 12,500
DOUBLE RUBS. IRISH WEAVE LINEN IS A CERTIFIED
STANDARD 100 BY OEKO-TEX® FABRIC.