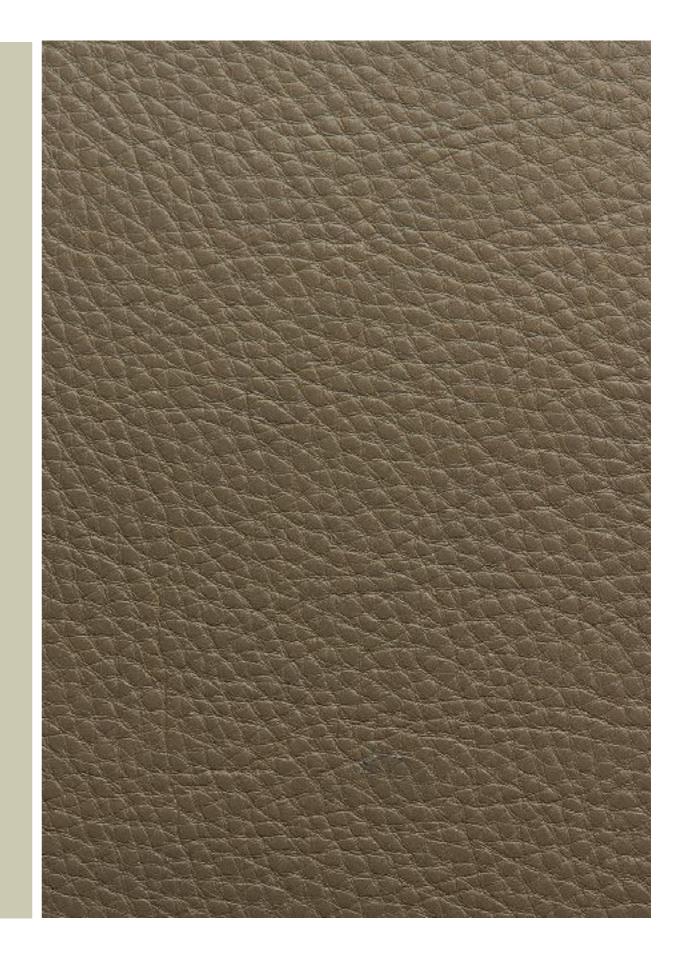

#### GOLDEN I 1

COM DDOGDAM - I EATHED

THE FULL GRAIN LEATHER IN GOLDEN IS A PIGMENTED AND NATURALLY MILLED LEATHER BEARING THE FINEST NATURAL ELEMENTS THAT ELEVATE THE CHARACTERISTICS OF DISTINCTIVE WRINKLES AND MARKINGS. THESE ARE AUTHENTIC SIGNATURES WHICH CHARACTERIZE EACH HIDE WITH HIGHLIGHTS AND PATTERNS COMPLIMENTING ITS NATURAL APPEAL. PIGMENTED LEATHERS ARE EASY TO MAINTAIN AND HAVE MAXIMUM RESISTANCE TO WEAR, SOILING, AND FADING FROM LIGHT.

1.2 - 1.4 MM