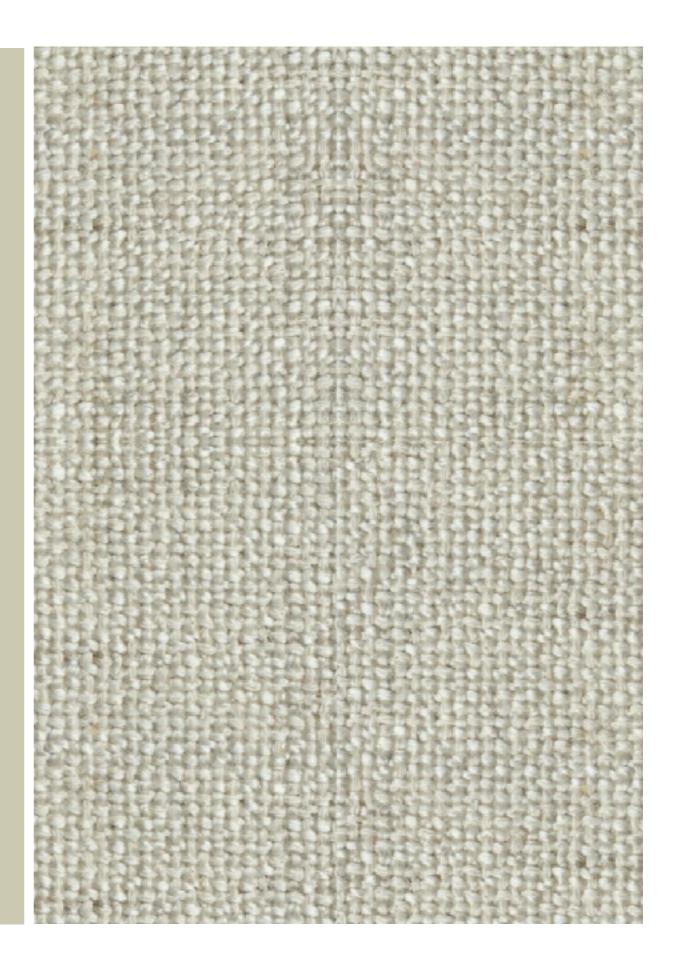

# MÉLANGE LINEN MOSS F1

COM PROGRAM - FABRIC

WOVEN OF 36% ACRYLIC | 15% POLYESTER | 37% COTTON | 12% LINEN PIECE-DYED YARNS, OUR MÉLANGE LINEN OFFERS A REFINED AESTHETIC, RICH IN TEXTURE, AND EXCEPTIONAL DURABILITY. SOFT AND INVITING, IT IS CRAFTED FROM HIGH-PERFORMANCE YARNS THAT RESIST WEAR, STAINS AND FADING, MAKING IT AN IDEAL CHOICE FOR HIGH-TRAFFIC AREAS. PASSES 57,000 DOUBLE RUBS. MÉLANGE LINEN IS A CERTIFIED STANDARD 100 BY OFKO-TEX® FABRIC.

# MÉLANGE LINEN PEBBLE F1

COM PROGRAM - FABRIC

WOVEN OF 36% ACRYLIC | 15% POLYESTER | 37%
COTTON | 12% LINEN PIECE-DYED YARNS, OUR
MÉLANGE LINEN OFFERS A REFINED AESTHETIC
RICH IN TEXTURE, AND EXCEPTIONAL DURABILITY
SOFT AND INVITING, IT IS CRAFTED FROM HIGHPERFORMANCE YARNS THAT RESIST WEAR, STAINS
AND FADING, MAKING IT AN IDEAL CHOICE FOR
HIGH-TRAFFIC AREAS. PASSES 57,000 DOUBLE
RUBS. MÉLANGE LINEN IS A CERTIFIED STANDARD

# MÉLANGE LINEN WHEAT F1

COM PROGRAM - FABRIC

WOVEN OF 36% ACRYLIC | 15% POLYESTER | 37% COTTON | 12% LINEN PIECE-DYED YARNS, OUR MÉLANGE LINEN OFFERS A REFINED AESTHETIC, RICH IN TEXTURE, AND EXCEPTIONAL DURABILITY. SOFT AND INVITING, IT IS CRAFTED FROM HIGH-PERFORMANCE YARNS THAT RESIST WEAR, STAINS AND FADING, MAKING IT AN IDEAL CHOICE FOR HIGH-TRAFFIC AREAS. PASSES 57,000 DOUBLE RUBS. MÉLANGE LINEN IS A CERTIFIED STANDARD 100 BY OEKO-TEX® FABRIC.