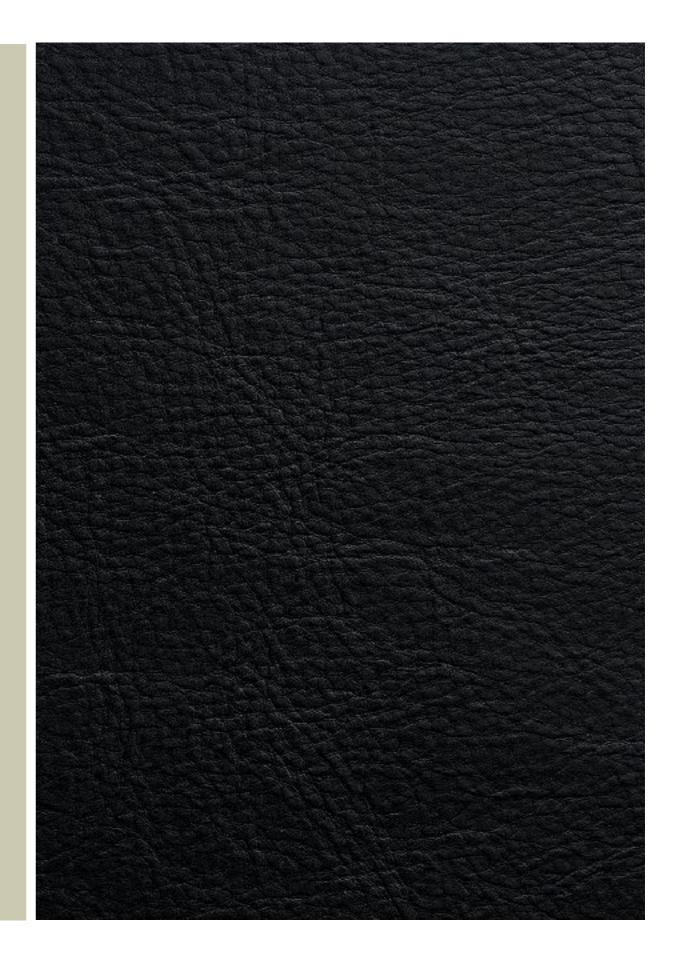

### INK I 2

COM DDOGDAM - I EATHED

THE SNUFFED GRAIN LEATHER IN INK IS A PIGMENTED AND SMOOTH LEATHER BEARING THE FINEST NATURAL ELEMENTS THAT ELEVATE THE CHARACTERISTICS OF DISTINCTIVE WRINKLES AND MARKINGS. THESE ARE AUTHENTIC SIGNATURES WHICH CHARACTERIZE EACH HIDE WITH HIGHLIGHTS AND PATTERNS COMPLIMENTING ITS NATURAL APPEAL. PIGMENTED LEATHERS ARE EASY TO MAINTAIN AND HAVE MAXIMUM RESISTANCE TO WEAR, SOILING, AND FADING FROM LIGHT.

1.0 - 1.2 MM