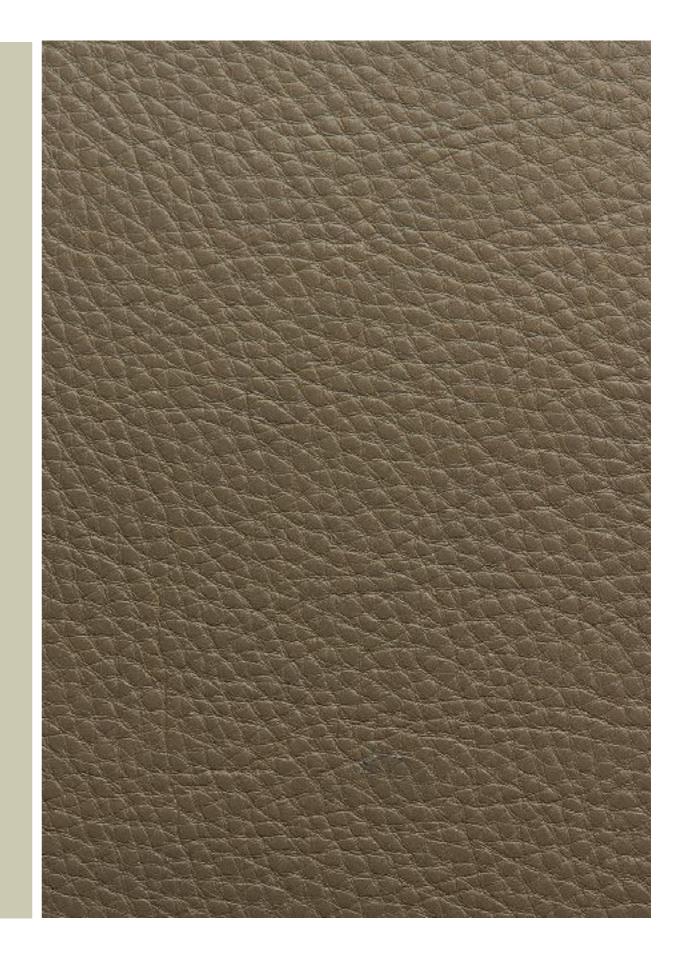

### OTTER L1

COM PROGRAM - LEATHER

THE FULL GRAIN LEATHER IN OTTER IS A PIGMENTED AND NATURALLY MILLED LEATHER BEARING THE FINEST NATURAL ELEMENTS THAT ELEVATE THE CHARACTERISTICS OF DISTINCTIVE WRINKLES AND MARKINGS. THESE ARE AUTHENTIC SIGNATURES WHICH CHARACTERIZE EACH HIDE WITH HIGHLIGHTS AND PATTERNS COMPLIMENTING ITS NATURAL APPEAL. PIGMENTED LEATHERS ARE EASY TO MAINTAIN AND HAVE MAXIMUM RESISTANCE TO WEAR, SOILING, AND FADING FROM LIGHT

1.0 - 1.2 MM