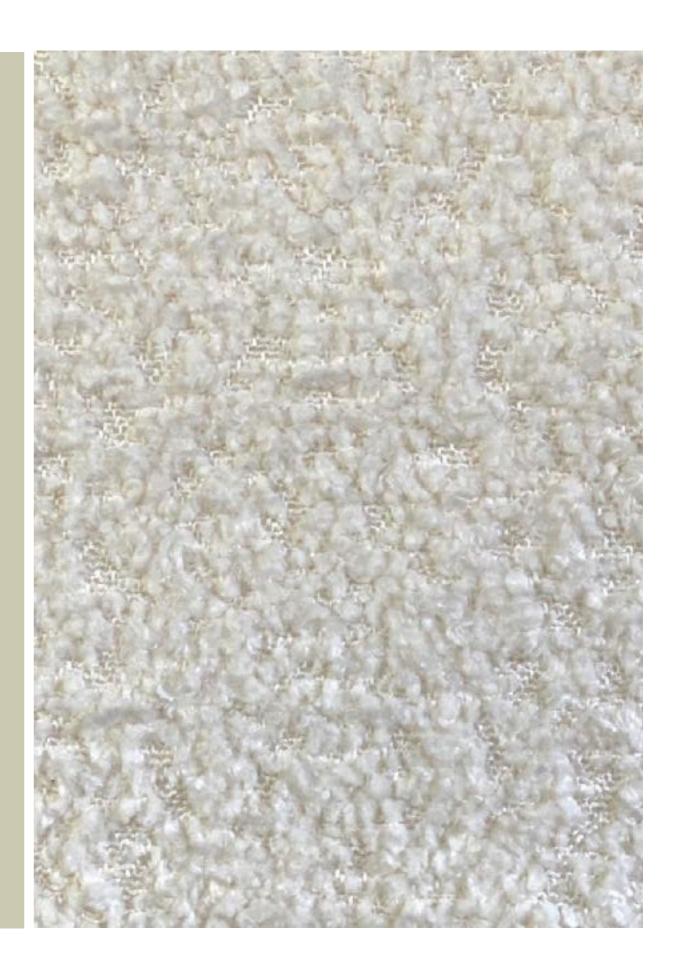

## SILKEN BOUCLÉ IVORY F1

COM PROGRAM - EARRIC

WOVEN OF 100% POLYESTER PIECE-DYED YARNS, OUR SILKEN PERFORMANCE BOUCLÉ HAS A SILKEN HAND AND IS RICH IN TEXTURE AND SOFT TO THE TOUCH. THE CASUALLY ELEGANT WEAVE OFFERS UNSURPASSED WEAR AND DURABILITY. PASSES 100,000 DOUBLE RUBS SILKEN PERFORMANCE BOUCLÉ IS A CERTIFIED STANDARD 100 BY OEKO-TEX® FABRIC