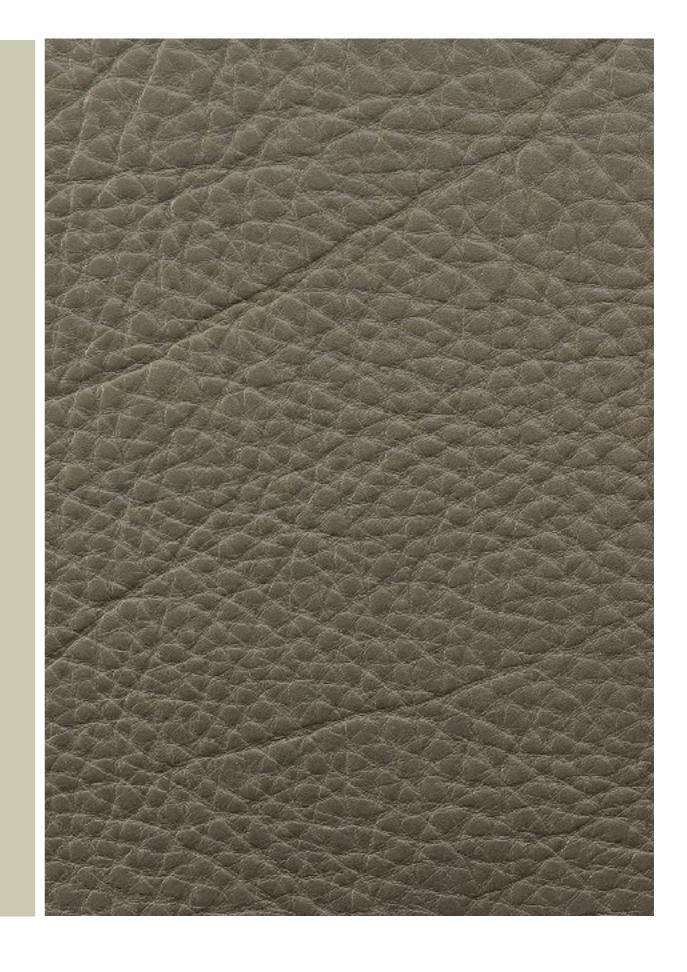

## TRUFFLE L2

COM PROGRAM - LEATHER

THE FULL GRAIN LEATHER IN TRUFFLE IS AN ANILINE AND NATURALLY MILLED LEATHER BEARING THE FINEST NATURAL ELEMENTS THAT ELEVATE THE CHARACTERISTICS OF DISTINCTIVE WRINKLES AND MARKINGS. THESE ARE AUTHENTIC SIGNATURES WHICH CHARACTERIZE EACH HIDE WITH HIGHLIGHTS AND PATTERNS COMPLIMENTING ITS NATURAL APPEAL. ANILINE LEATHERS ARE CONSIDERED TO BE THE MOST BEAUTIFUL OF ALL LEATHERS SINCE THEY

12 - 14 MM