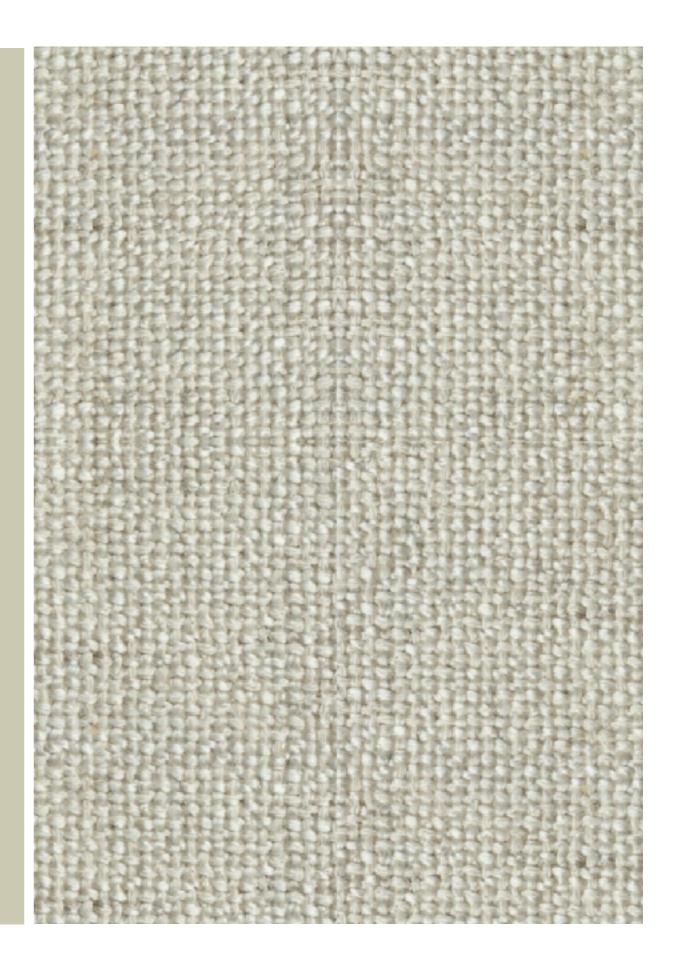

# MÉLANGE LINEN MOSS F1

COM PROGRAM - FABRIC

WOVEN OF 36% ACRYLIC | 15% POLYESTER | 37% COTTON | 12% LINEN PIECE-DYED YARNS, OUR MÉLANGE LINEN OFFERS A REFINED AESTHETIC, RICH IN TEXTURE, AND EXCEPTIONAL DURABILITY. SOFT AND INVITING, IT IS CRAFTED FROM HIGH-PERFORMANCE YARNS THAT RESIST WEAR, STAINS AND FADING, MAKING IT AN IDEAL CHOICE FOR HIGH-TRAFFIC AREAS. PASSES 57,000 DOUBLE RUBS. MÉLANGE LINEN IS A CERTIFIED STANDARD 100 BY OFKO-TEX® FABRIC.