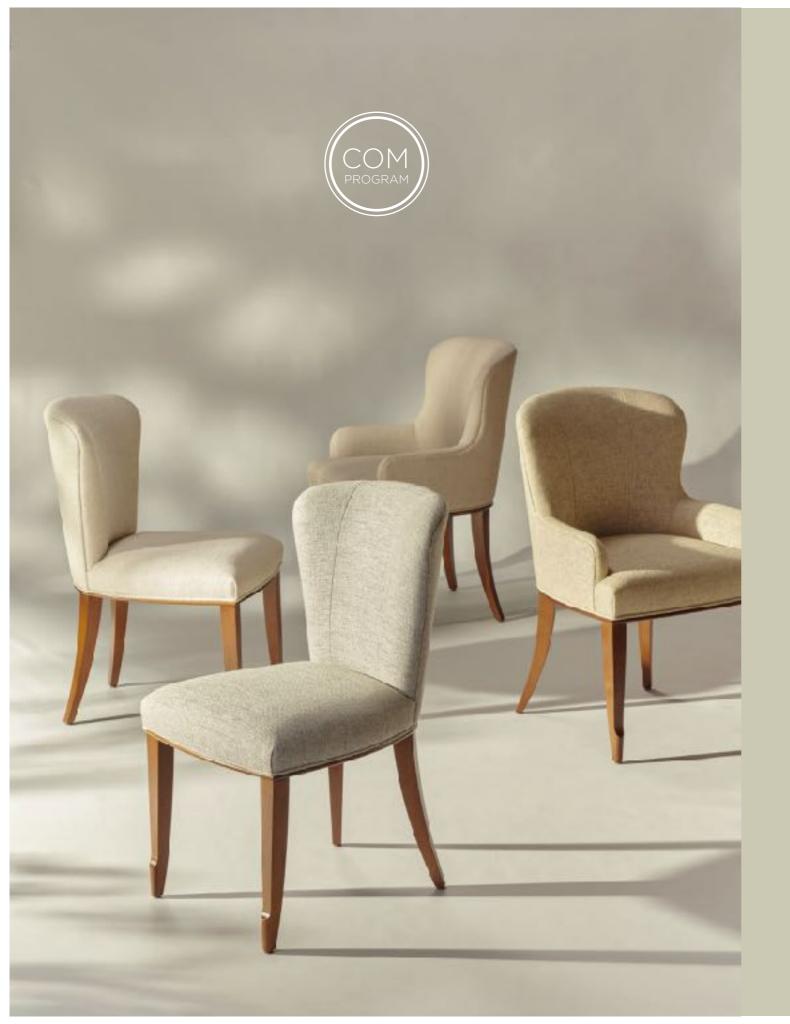

## MATERIALS

FABRICS AND FINISHES

AT CHANINTR X CO WE USE A WIDE RANGE OF OLD-WORLD VENEER FINISHES AS WELL AS SOLID WOOD, GLASS, METAL STONE AND PAINT FINISHES TO ACHIEVE THE ELEVATED LOOKS IN OUR COLLECTION.

OUR UPHOLSTERY-GRADE FABRICS ARE CRAFTED BY THE WORLD'S LEADING MILLS AND ARE ALL OEKO-TEX CERTIFIED. WOVEN OF THE FINEST NATURAL AND PERFORMANCE MATERIALS, OUR TEXTILES REFLECT THE HIGHEST QUALITY STANDARDS.

FABRIC AND LEATHER SWATCHES ARE AVAILABLE