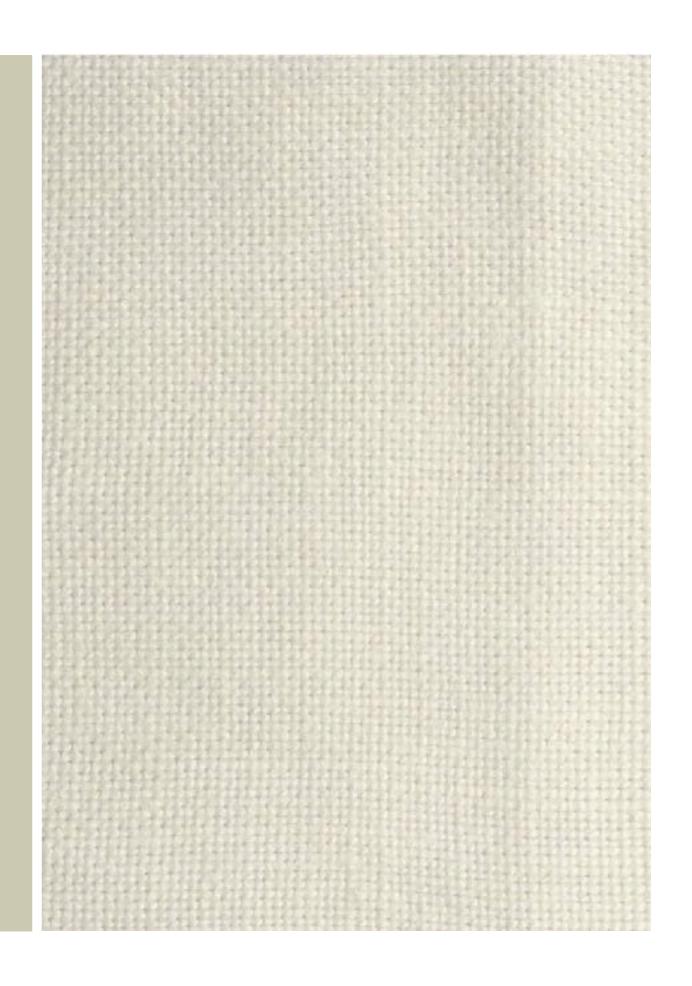

# MÉLANGE LINEN MOSS F1

COM PROGRAM - FABRIC

WOVEN OF 36% ACRYLIC | 15% POLYESTER | 37% COTTON | 12% LINEN PIECE-DYED YARNS, OUR MÉLANGE LINEN OFFERS A REFINED AESTHETIC, RICH IN TEXTURE, AND EXCEPTIONAL DURABILITY. SOFT AND INVITING, IT IS CRAFTED FROM HIGH-PERFORMANCE YARNS THAT RESIST WEAR, STAINS AND FADING, MAKING IT AN IDEAL CHOICE FOR HIGH-TRAFFIC AREAS. PASSES 57,000 DOUBLE RUBS. MÉLANGE LINEN IS A CERTIFIED STANDARD 100 BY OFKO-TEX® FABRIC.