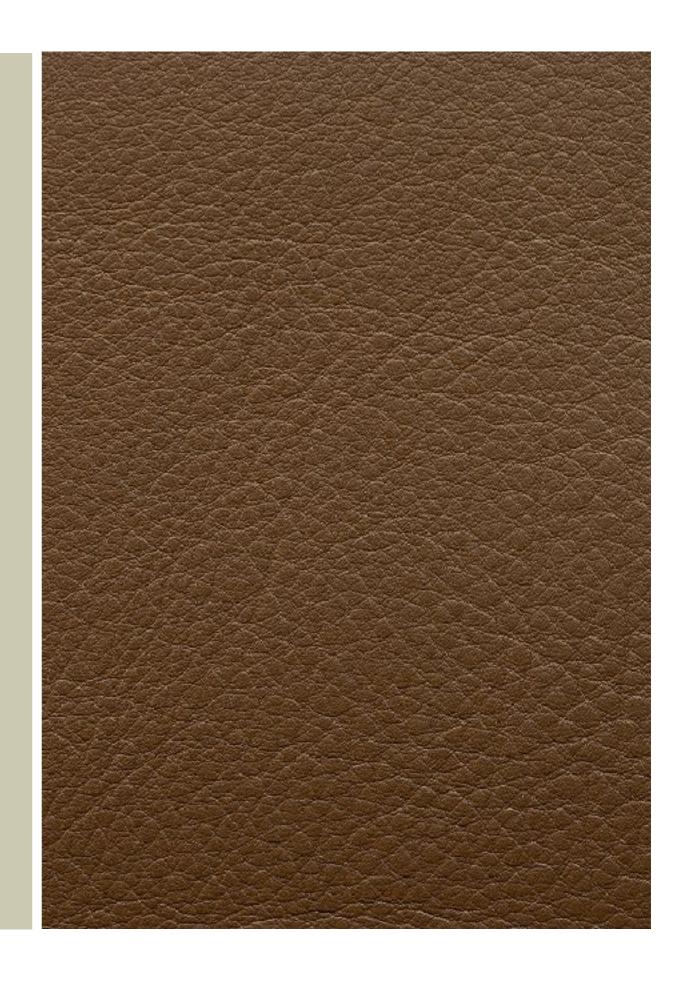

## TRUFFLE L2

COM PROGRAM - LEATHER

THE FULL GRAIN LEATHER IN TRUFFLE IS AN ANILINE AND NATURALLY MILLED LEATHER BEARING THE FINEST NATURAL ELEMENTS THAT ELEVATE THE CHARACTERISTICS OF DISTINCTIVE WRINKLES AND MARKINGS. THESE ARE AUTHENTIC SIGNATURES WHICH CHARACTERIZE EACH HIDE WITH HIGHLIGHTS AND PATTERNS COMPLIMENTING ITS NATURAL APPEAL. ANILINE LEATHERS ARE CONSIDERED TO BE THE MOST BEAUTIFUL OF ALL LEATHERS SINCE THEY

12 - 14 MM