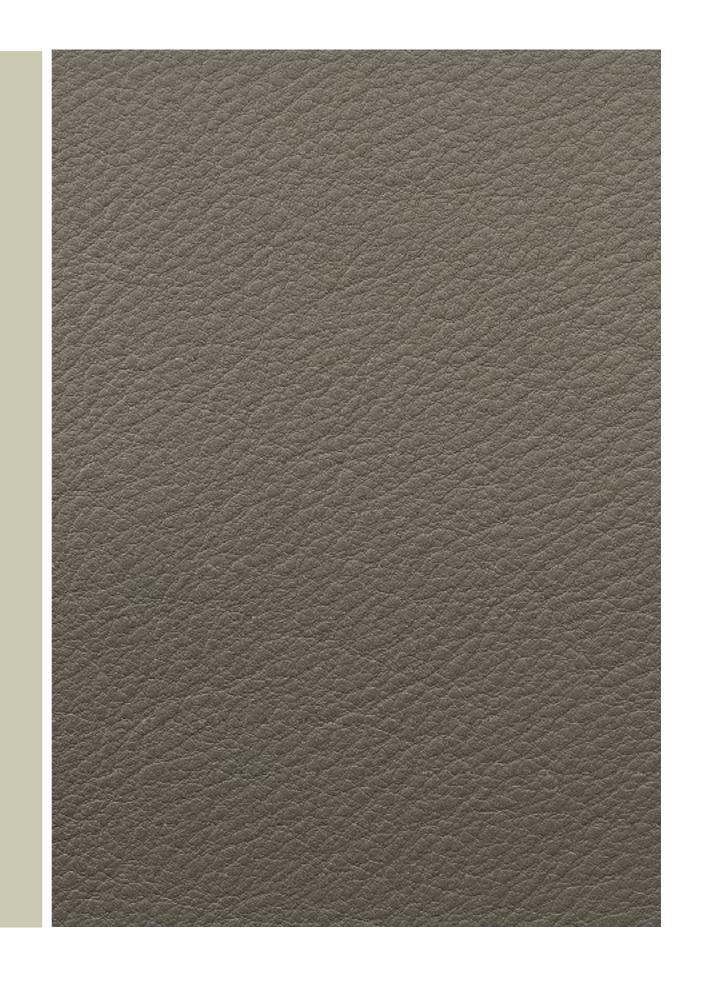

## SALT L2

COM PROGRAM - LEATHER

THE SNUFFED GRAIN LEATHER IN IVORY IS A PIGMENTED AND SMOOTH LEATHER BEARING THE FINEST NATURAL ELEMENTS THAT ELEVATE THE CHARACTERISTICS OF DISTINCTIVE WRINKLES AND MARKINGS. THESE ARE AUTHENTIC SIGNATURES WHICH CHARACTERIZE EACH HIDE WITH HIGHLIGHTS AND PATTERNS COMPLIMENTING ITS NATURAL APPEAL. PIGMENTED LEATHERS ARE EASY TO MAINTAIN AND HAVE MAXIMUM RESISTANCE TO WEAR, SOILING, AND FADING FROM LIGHT.

1.0 - 1.2 MM