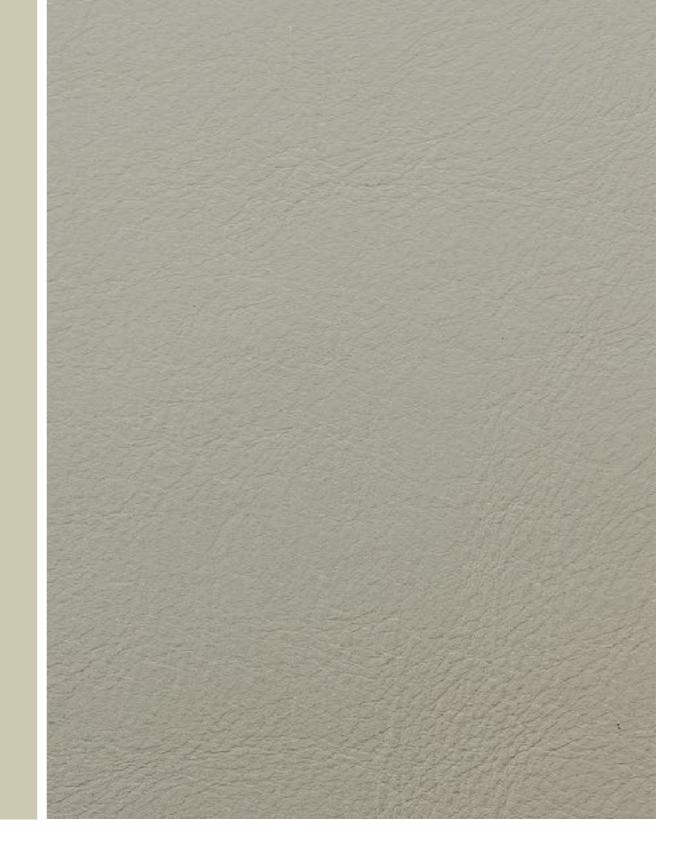

## SALT L2

COM PROGRAM - LEATHER

THE SNUFFED GRAIN LEATHER IN IVORY IS A PIGMENTED AND SMOOTH LEATHER BEARING THE FINEST NATURAL ELEMENTS THAT ELEVATE THE CHARACTERISTICS OF DISTINCTIVE WRINKLES AND MARKINGS. THESE ARE AUTHENTIC SIGNATURES WHICH CHARACTERIZE EACH HIDE WITH HIGHLIGHTS AND PATTERNS COMPLIMENTING ITS NATURAL APPEAL. PIGMENTED LEATHERS ARE EASY TO MAINTAIN AND HAVE MAXIMUM RESISTANCE TO WEAR, SOILING, AND FADING FROM LIGHT.

1.0 - 1.2 MM