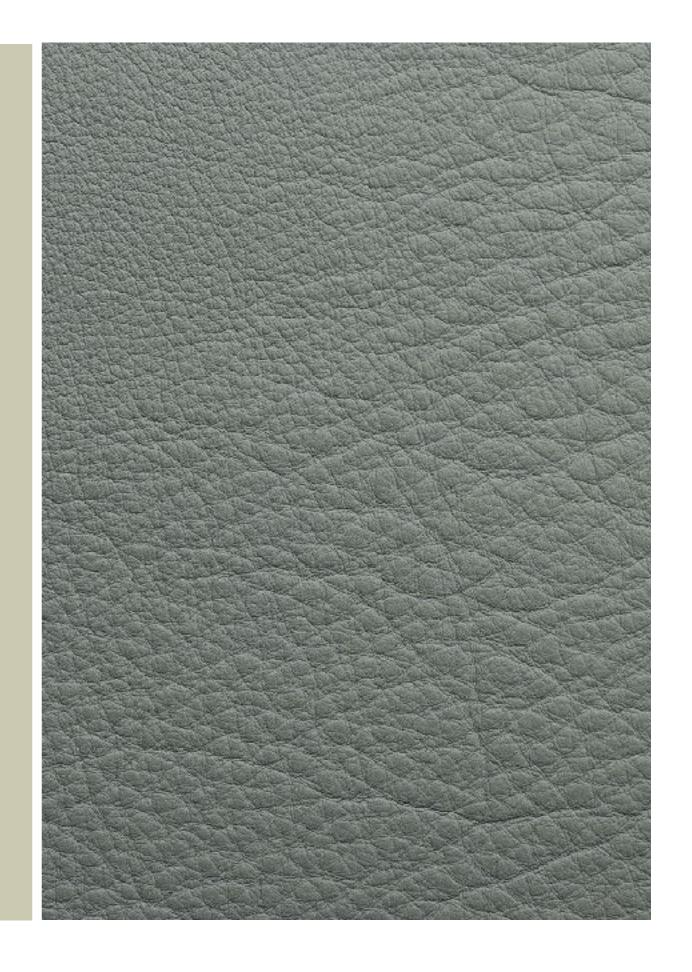

## SALT L2

COM PROGRAM - LEATHER

THE SNUFFED GRAIN LEATHER IN IVORY IS A PIGMENTED AND SMOOTH LEATHER BEARING THE FINEST NATURAL ELEMENTS THAT ELEVATE THE CHARACTERISTICS OF DISTINCTIVE WRINKLES AND MARKINGS. THESE ARE AUTHENTIC SIGNATURES WHICH CHARACTERIZE EACH HIDE WITH HIGHLIGHTS AND PATTERNS COMPLIMENTING ITS NATURAL APPEAL. PIGMENTED LEATHERS ARE EASY TO MAINTAIN AND HAVE MAXIMUM RESISTANCE TO WEAR, SOILING, AND FADING FROM LIGHT.