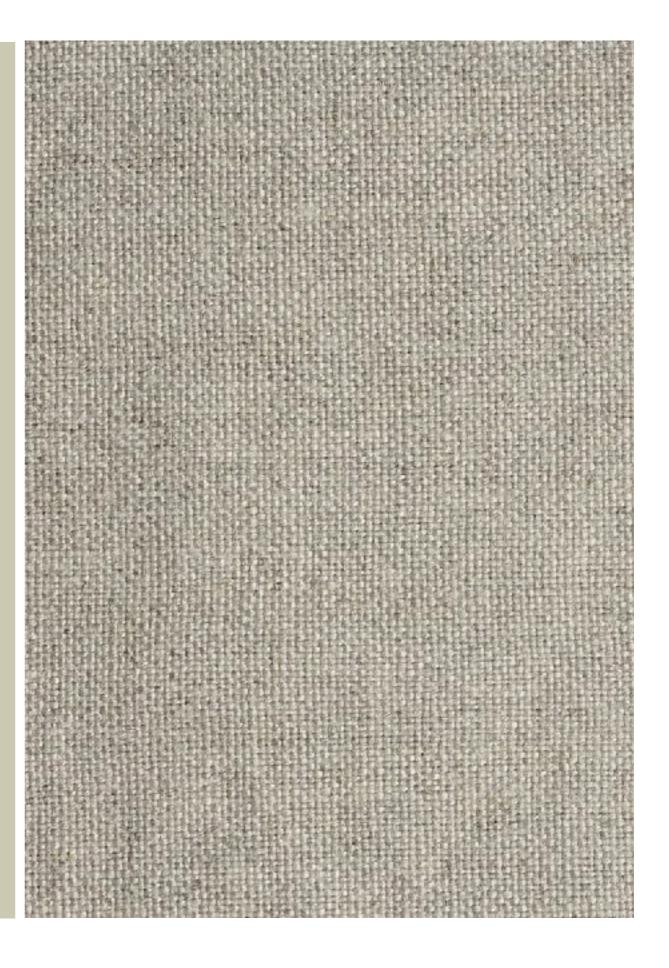

## MÉLANGE LINEN PEBBLE F1

COM PROGRAM - FABRIC

WOVEN OF 36% ACRYLIC | 15% POLYESTER | 37%
COTTON | 12% LINEN PIECE-DYED YARNS, OUR
MÉLANGE LINEN OFFERS A REFINED AESTHETIC
RICH IN TEXTURE, AND EXCEPTIONAL DURABILITY
SOFT AND INVITING, IT IS CRAFTED FROM HIGHPERFORMANCE YARNS THAT RESIST WEAR, STAINS
AND FADING, MAKING IT AN IDEAL CHOICE FOR
HIGH-TRAFFIC AREAS. PASSES 57,000 DOUBLE
RUBS. MÉLANGE LINEN IS A CERTIFIED STANDARD