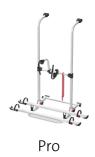

## **Carry-Bike Pro Series**

PRO

The telescopic bike carrier, the longer version of the Pro line that has a highly adjustable upper structure for better stability. The rounded tube structure is easily adjustable from 80 to 150cm in height to fit different installation requirements.