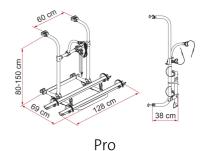

## **Carry-Bike Pro Series**

PRO

The telescopic bike carrier, the longer version of the Pro line that has a highly adjustable upper structure for better stability. The rounded tube structure is easily adjustable from 80 to 150cm in height to fit different installation requirements.

## **DATA SHEET**

<sup>\*</sup> Choose N version if your vehicle has Fiamma original bracket pre-installed on it.

| Description                  | Carry-Bike PRO |
|------------------------------|----------------|
| Vehicle type                 | motorhome      |
| Position                     | Rear wall      |
| Carry-Bike Weight            | 10,2 / 60 kg   |
| Bikes carried standard / max | 2 / 4          |
| Bike-Block Pro S 1           | •              |
| Bike-Block Pro S 2           | •              |
| Bike-Block Pro S 3           | •              |
| Bike-Block Pro S 4           | •              |
| Strip                        | •              |
| Rail Plus                    | ● x2 ● x2      |
| Brackets                     | •              |
| E-Bike                       | 2 E-Bike       |