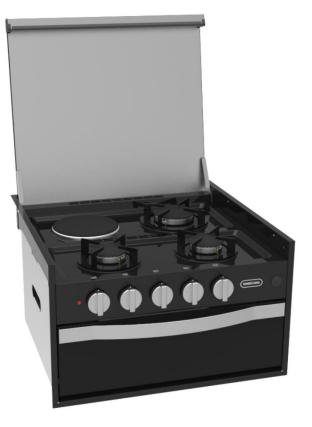

## MC101 COOKER

- Hob:
  - 3x gas burner (1x Rapid + 2x semi rapid burners)
  - 1x Electrical hotplate (1000W)
  - Enamelled surface Easy cleaning
  - Recessed surfaces Spill friendly design
- Oven
  - 39 litre oven
  - Fan forced cooking
- Grill
  - Shelves designed for ease of handling
- Safety
  - Flame failure device on all gas burners
  - Electric microswitch shut off when lid closed
  - Gas safety switch off valve when lid closed
- Installation
  - Side cut out handles for easy lifting
  - Square corner side trims preferred design for majority caravans builders