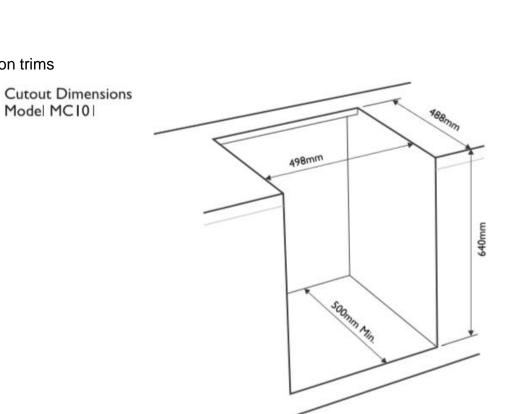

### **DIMENSION & WEIGHT**

MC101

SKU#: 9600006382

Dimensions : D497 x H649 x W514

Weight: 35kg

Australian version with full protection trims

21/09/2018 7