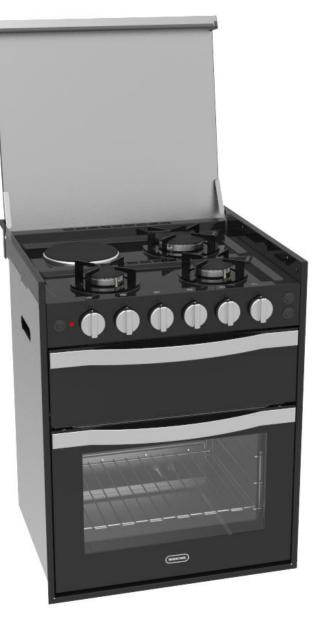

## MC101 COOKER

- Hob:
  - 3x gas burner (1x Rapid + 2x semi rapid burners)
  - 1x Electrical hotplate (1000W)
  - Enamelled surface Easy cleaning
  - Recessed surfaces Spill friendly design
- Oven
  - 39 litre oven
  - Fan forced cooking
- Grill
  - Shelves designed for ease of handling
- Safety
  - Flame failure device on all gas burners
  - Electric microswitch shut off when lid closed
  - Gas safety switch off valve when lid closed
- Installation
  - Side cut out handles for easy lifting
  - Square corner side trims preferred design for majority caravans builders