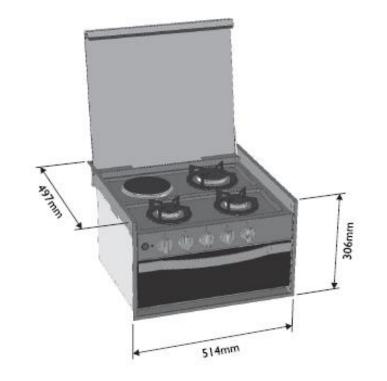

ed design for majority of caravans builders





2018-09-21 4



### DETAILS

Hob



Electric heating Rapid burner element (1000W) (x1) Screen printing Igniter &Oven lamp switch (12V) 2018-09-21

**>> DOMETIC** 

5

vertical position

## DETAILS

#### **Practical design**

- Compatible with larger pots
- Good prehension knobs and handles
- Marking easy to read from close range position





2018-09-21 6



### **DIMENSION & WEIGHT**

MC101

SKU#: 9600006382

Dimensions : D497 x H649 x W514

Weight: 35kg

Australian version with full protection trims





21/09/2018 7



## **DIMENSION & WEIGHT**

#### MC102

SKU#: 9600006383

Dimensions : D497 x H306 x W514

#### Weight: 20.5kg

Australian version with full protection trims

Cutout Dimensions Model MC102



Product Dimensions Model MC102



21/09/2018 8