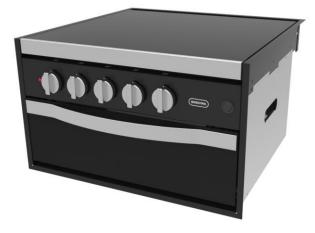

### MC102 COOKER

- Hob:
  - 3x gas burner (1x Rapid + 2x semi rapid burners)
  - 1x Electrical hotplate (1000W)
  - Enamelled surface Easy cleaning
  - Recessed surfaces Spill friendly design
- Grill
  - Shelves designed for ease of handling
- Safety
  - Flame failure device on all gas burners
  - Electric microswitch shut off when lid closed
  - Gas safety switch off valve when lid closed
- Installation
  - Side cut out handles for easy lifting
  - Square corner side trims preferred design for majority of caravans builders