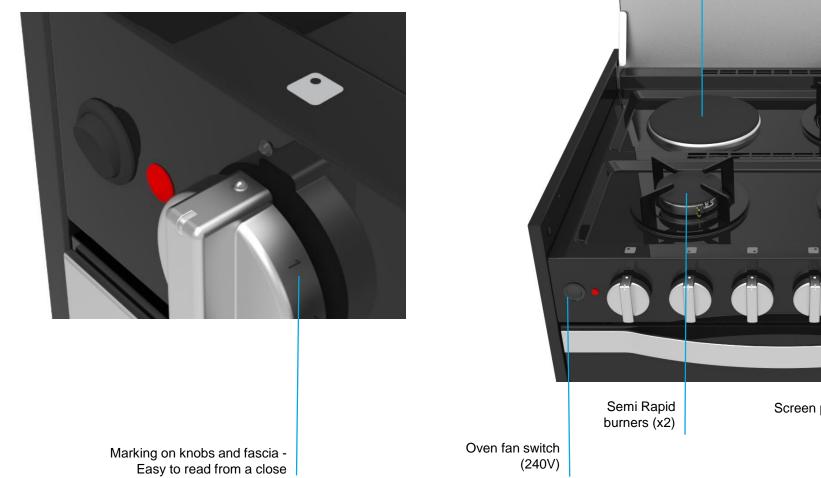

#### **Practical design**

- Compatible with larger pots
- Good prehension knobs and handles
- Marking easy to read from close range position

2018-09-21 6