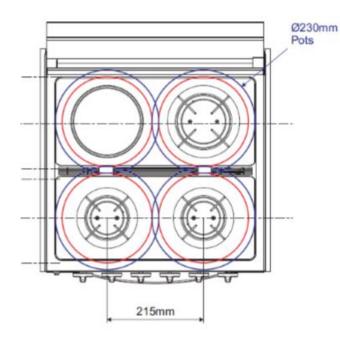

#### **Practical design**

- Compatible with larger pots
- Good prehension knobs and handles
- Marking easy to read from close range position

2018-09-21 6