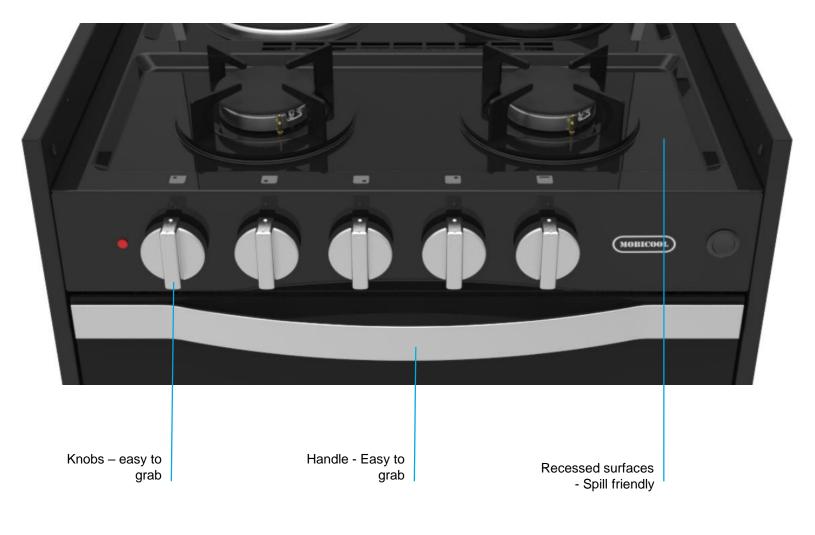

## MC101 COOKER

- Hob:
  - 3x gas burner (1x Rapid + 2x semi rapid burners)
  - 1x Electrical hotplate (1000W)
  - Enamelled surface Easy cleaning
  - Recessed surfaces Spill friendly design
- Oven
  - 39 litre oven
  - Fan forced cooking
- Grill
  - Shelves designed for ease of handling
- Safety
  - Flame failure device on all gas burners
  - Electric microswitch shut off when lid closed
  - Gas safety switch off valve when lid closed
- Installation
  - Side cut out handles for easy lifting
  - Square corner side trims preferred design for majority caravans builders

### MC102 COOKER

- Hob:
  - 3x gas burner (1x Rapid + 2x semi rapid burners)
  - 1x Electrical hotplate (1000W)
  - Enamelled surface Easy cleaning
  - Recessed surfaces Spill friendly design
- Grill
  - Shelves designed for ease of handling
- Safety
  - Flame failure device on all gas burners
  - Electric microswitch shut off when lid closed
  - Gas safety switch off valve when lid closed
- Installation
  - Side cut out handles for easy lifting
  - Square corner side trims preferred design for majority of caravans builders

#### **Practical design**

- Compatible with larger pots
- Good prehension knobs and handles
- Marking easy to read from close range position

2018-09-21 6