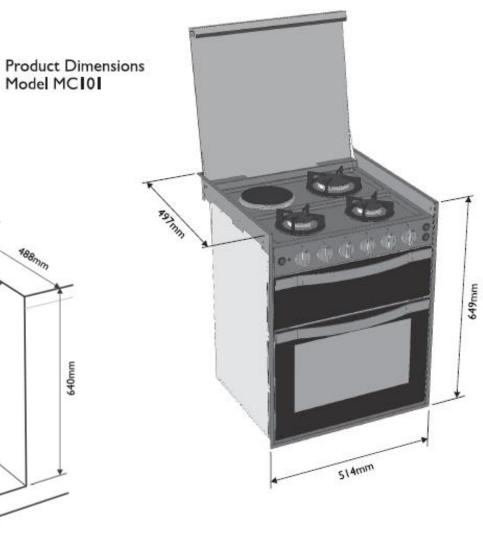

### **DIMENSION & WEIGHT**

MC101

SKU#: 9600006382

Dimensions : D497 x H649 x W514

Weight: 35kg

Australian version with full protection trims

21/09/2018 7