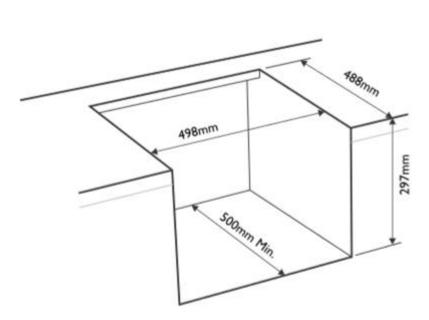

#### Weight: 20.5kg

Australian version with full protection trims

Cutout Dimensions Model MC102

Product Dimensions Model MC102

21/09/2018 8