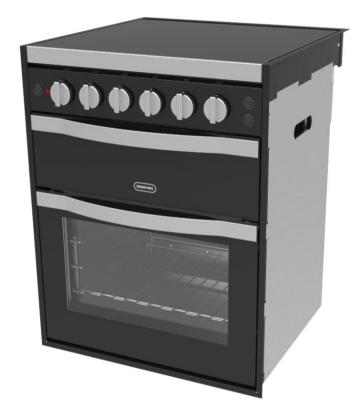

### MC102 COOKER

- Hob:
  - 3x gas burner (1x Rapid + 2x semi rapid burners)
  - 1x Electrical hotplate (1000W)
  - Enamelled surface Easy cleaning
  - Recessed surfaces Spill friendly design
- Grill
  - Shelves designed for ease of handling
- Safety
  - Flame failure device on all gas burners
  - Electric microswitch shut off when lid closed
  - Gas safety switch off valve when lid closed
- Installation
  - Side cut out handles for easy lifting
  - Square corner side trims preferred design for majority of caravans builders