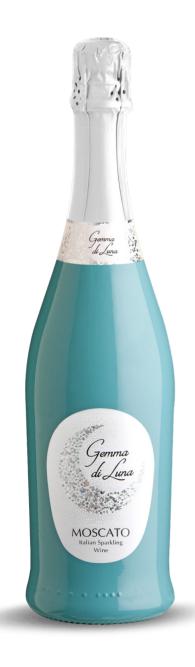

# Gemma di Luna

## **MOSCATO SPUMANTE**

#### WINE

Gemma di Luna Moscato is a crisp sparkling wine crafted with grapes from Piemonte.

It is lusciously sweet and full of concentrated flavor balanced by vibrant acidity, characterized by flavors of nectarines, peaches and apples

GRAPES Moscato

**ALCOHOL** 7,5% by vol.

ACIDITY 6 g/l

SUGAR 63 g/l

**COLOR** Straw yellow verging to a gold color

**BOUQUET** Notes of peach and mandarin orange

**TASTE** Creamy texture and lovely sweetness characterized by peach flavors which create an intriguing elegant complexity