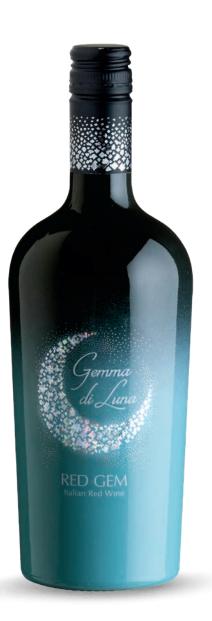

GEMMA DI LUNA

## **RED GEM** ITALIAN RED WINE

## WINE

Gemma di Luna Red Gem is the newest addition to the Italian Luxury Collection of wines from Gemma di Luna. Crafted from a blend of Italian red grape varietals, the wine opens with a bouquet of intense ripe red fruit aromas that leads to a sensual, mouth filling jammy warmness and closes with chocolate notes on the finish. The perfect warm weather red, enjoy with charcuterie platters, veggie filled summer lasagnas, juicy burgers and Korean barbecue.