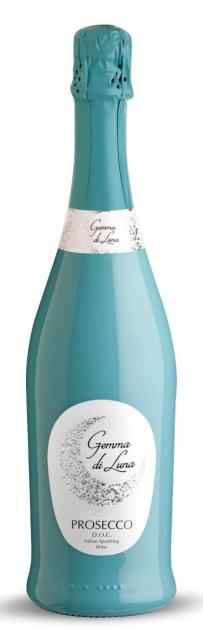

Gemma di Luna

## PROSECCO DOC SPUMANTE EXTRA DRY

## WINE

Gemma di Luna presents a charmingly seductive version of everyone's favorite Italian sparkling wine, Prosecco. Perfect for everyday enjoyment, you will love how the filled aromas, fresh clean flavors and vibrant effervescence tickle your senses

GRAPES Glera ALCOHOL 10,5% by vol. ACIDITY 5,5 g/l SUGAR 14 g/l COLOR Pale straw yellow BOUQUET Sweet aromas of white flowers, lemon skin and peaches TASTE Effervescent, with a dry-yet-fruity body which ends in a lemon curd, honey butter and mineral finish FOOD PAIRING Ideal as an aperitif.