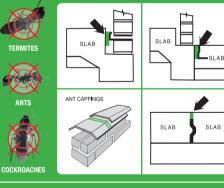

# Protects against termites, ants and other destructive insects

of Mould resistant

Versatile Sanitary Grade Construction Silicone Sealant

Colour - Light Grev

- 𝞯 Termite-Proof Silicone for Joining Ant Caps
- 𝞯 Pesticide free
- 𝞯 Inhibits mould and mildew growth
- Adheres to most building materials including plastics
- 𝞯 Neutral cure
- Withstands movement to ±25%
- 𝞯 Working temperature -20° C to +100° C

### APPLICATIONS:

Specifically designed for use with:

 Termite resistant materials
Aluminium, zincalume, galvanised metal, PVC,

concrete and stainless steel Meets the requirements of

AS 3660 Termite management.

#### DIRECTIONS:

- 1. Surface must be completely clean and dry.
- 2. Extrude and tool sealant fully into joint.
- Extrude ample sealant onto ant capping to ensure continuous seal, overlap ant caps by 40 mm. Hold in position with weights till sealant cures.
- Sealant should skin within 10 minutes and cure at a rate of 1-2 mm in 24 hours.
- 5. Use Mineral Turpentine to remove uncured sealant.