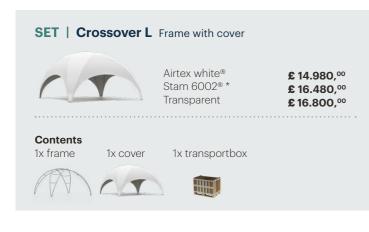

#### 04 | CROSSOVER L 68 M<sup>2</sup>

| 1x frame 1x printed cover 1x transpo                 | ortbox                         | 1x frame 1x print                                                                                                                                                                                                                                                                                                                                                                                                                                                                                                                                                                                                                                                                                                                                                                                                                                                                                                                                                                                                                                                                                                                                                                                                                                                                                                                                                                                                                                                                                                                                                                                                                                                                                                                                                                                                                                                                                                                                                                                                                                                                                                              | ted cover 1x transportbox                      |            |
|------------------------------------------------------|--------------------------------|--------------------------------------------------------------------------------------------------------------------------------------------------------------------------------------------------------------------------------------------------------------------------------------------------------------------------------------------------------------------------------------------------------------------------------------------------------------------------------------------------------------------------------------------------------------------------------------------------------------------------------------------------------------------------------------------------------------------------------------------------------------------------------------------------------------------------------------------------------------------------------------------------------------------------------------------------------------------------------------------------------------------------------------------------------------------------------------------------------------------------------------------------------------------------------------------------------------------------------------------------------------------------------------------------------------------------------------------------------------------------------------------------------------------------------------------------------------------------------------------------------------------------------------------------------------------------------------------------------------------------------------------------------------------------------------------------------------------------------------------------------------------------------------------------------------------------------------------------------------------------------------------------------------------------------------------------------------------------------------------------------------------------------------------------------------------------------------------------------------------------------|------------------------------------------------|------------|
|                                                      | !                              |                                                                                                                                                                                                                                                                                                                                                                                                                                                                                                                                                                                                                                                                                                                                                                                                                                                                                                                                                                                                                                                                                                                                                                                                                                                                                                                                                                                                                                                                                                                                                                                                                                                                                                                                                                                                                                                                                                                                                                                                                                                                                                                                |                                                |            |
| Cover Printed completely**                           |                                | Sidewalls Printed                                                                                                                                                                                                                                                                                                                                                                                                                                                                                                                                                                                                                                                                                                                                                                                                                                                                                                                                                                                                                                                                                                                                                                                                                                                                                                                                                                                                                                                                                                                                                                                                                                                                                                                                                                                                                                                                                                                                                                                                                                                                                                              | (inside or outside)                            |            |
| Airtex white®                                        | £ 5.190,°°                     |                                                                                                                                                                                                                                                                                                                                                                                                                                                                                                                                                                                                                                                                                                                                                                                                                                                                                                                                                                                                                                                                                                                                                                                                                                                                                                                                                                                                                                                                                                                                                                                                                                                                                                                                                                                                                                                                                                                                                                                                                                                                                                                                | Sidewall<br>Airtex white®                      | £ 1.020,°° |
| Cover Printed logo's only***                         | <u>·</u>                       |                                                                                                                                                                                                                                                                                                                                                                                                                                                                                                                                                                                                                                                                                                                                                                                                                                                                                                                                                                                                                                                                                                                                                                                                                                                                                                                                                                                                                                                                                                                                                                                                                                                                                                                                                                                                                                                                                                                                                                                                                                                                                                                                | Sidewall with window<br>Airtex white®          | £ 1.320,°° |
| Airtex white®                                        | £ 3.760,°°                     | 1                                                                                                                                                                                                                                                                                                                                                                                                                                                                                                                                                                                                                                                                                                                                                                                                                                                                                                                                                                                                                                                                                                                                                                                                                                                                                                                                                                                                                                                                                                                                                                                                                                                                                                                                                                                                                                                                                                                                                                                                                                                                                                                              | Sidewall with door<br>Airtex white®            | £ 1.160,°° |
| Cover Painted logo***                                | 2 666,                         |                                                                                                                                                                                                                                                                                                                                                                                                                                                                                                                                                                                                                                                                                                                                                                                                                                                                                                                                                                                                                                                                                                                                                                                                                                                                                                                                                                                                                                                                                                                                                                                                                                                                                                                                                                                                                                                                                                                                                                                                                                                                                                                                | Sidewall with window and door<br>Airtex white® | £ 1.460,°° |
| Painted on a standard cov<br>Per logo and per colour | /er. Additional cost: £ 150,00 | Sidewall Printed t                                                                                                                                                                                                                                                                                                                                                                                                                                                                                                                                                                                                                                                                                                                                                                                                                                                                                                                                                                                                                                                                                                                                                                                                                                                                                                                                                                                                                                                                                                                                                                                                                                                                                                                                                                                                                                                                                                                                                                                                                                                                                                             | wo sides (inside and outside)  Sidewall        |            |
| Frame Treatments                                     |                                | The second secon | Airtex Blockout®                               | £ 1.570,°° |
| Coating<br>In any RAL colour                         | Additional cost: £ 1.130,00    | Gutters Printed                                                                                                                                                                                                                                                                                                                                                                                                                                                                                                                                                                                                                                                                                                                                                                                                                                                                                                                                                                                                                                                                                                                                                                                                                                                                                                                                                                                                                                                                                                                                                                                                                                                                                                                                                                                                                                                                                                                                                                                                                                                                                                                | <b>M gutter</b><br>Airtex white®               | £ 560,°°   |
| Anodising                                            | Additional cost:               |                                                                                                                                                                                                                                                                                                                                                                                                                                                                                                                                                                                                                                                                                                                                                                                                                                                                                                                                                                                                                                                                                                                                                                                                                                                                                                                                                                                                                                                                                                                                                                                                                                                                                                                                                                                                                                                                                                                                                                                                                                                                                                                                | M to L gutter                                  |            |