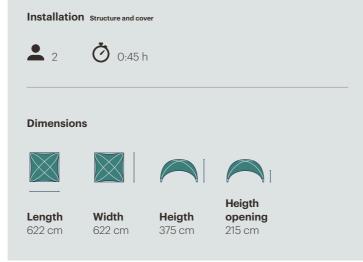

## **STRUCTURES FAMILY**



#### **01 | LOUNGER M** 17 M<sup>2</sup>



#### **02 | LOUNGER L** 26 M<sup>2</sup>



#### 03 | CROSSOVER M 38 M<sup>2</sup>



#### 04 | CROSSOVER L 68 M<sup>2</sup>



#### **05 | HEXADOME M** 100 M<sup>2</sup>



#### **06 | HEXADOME L** 175 M<sup>2</sup>



## **CROSSOVER M**



#### **STANDARD**







#### **CUSTOMISED**





Airtex white®

Stam 6002® \*









Cover

# **Sidewalls**

#### Sidewall Airtex white® £ 520,00 Stam 6002® \* £ 670,00

£ 3.000,00

£ 3.860,00 £ 4.610,00



| Sidewall with door<br>Airtex white®<br>Stam 6002® * | 660,°°<br>990,°° |
|-----------------------------------------------------|------------------|
| <br>                                                | <br>             |

| Sidewall with window and door |   |          |
|-------------------------------|---|----------|
| Airtex white®                 | £ | 960,00   |
| Stam 6002® *                  | £ | 1.320,00 |
|                               |   |          |



| 1x frame 1x printed cover 1x transpo                 | ortbox                         | 1x frame 1x print