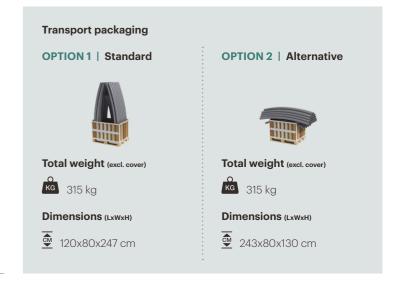

## **STRUCTURES FAMILY**



#### **01 | LOUNGER M** 17 M<sup>2</sup>



#### **02 | LOUNGER L** 26 M<sup>2</sup>



#### 03 | CROSSOVER M 38 M<sup>2</sup>



#### 04 | CROSSOVER L 68 M<sup>2</sup>



#### **05 | HEXADOME M** 100 M<sup>2</sup>



#### **06 | HEXADOME L** 175 M<sup>2</sup>



## **CROSSOVER M**



#### **STANDARD**







#### **CUSTOMISED**





Airtex white®

Stam 6002® \*









Cover

# **Sidewalls**

#### Sidewall Airtex white® £ 520,00 Stam 6002® \* £ 670,00

£ 3.000,00

£ 3.860,00 £ 4.610,00



| Sidewall with door<br>Airtex white®<br>Stam 6002® * | 660,°°<br>990,°° |
|-----------------------------------------------------|------------------|
| <br>                                                | <br>             |

| Sidewall with window and door |   |          |
|-------------------------------|---|----------|
| Airtex white®                 | £ | 960,00   |
| Stam 6002® *                  | £ | 1.320,00 |
|                               |   |          |



| 1x frame 1x printed cover 1x transpo                 | ortbox                         | 1x frame 1x print