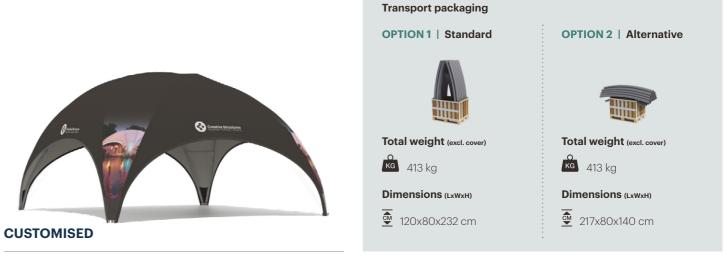

| M to L gutter                                  |            |

\* Range of colours available on request

**Prices** are in Euro and excluding VAT **Delivery** - Ex Works Breda The Netherlands

Payment conditions 50% by order and 50% before collection

## **CROSSOVER L**

Cover













Gutter L to L





**SET | Crossover L** Frame with cover printed logo's only \*\*\*

Airtex white®

£ 16.160,00

#### £ 4.550,00 Stam 6002® \* £ 6.050,00 Transparent £ 6.370,00 **Sidewalls** Sidewall Airtex white® £ 760,°° Stam 6002® \* £ 990,00 Sidewall with window Airtex white® £ 1.130,00 Stam 6002® \* £ 1.360,00 Sidewall with door Airtex white® £ 860,00 Stam 6002® \* £ 1.100,00 Sidewall with window and door

Airtex white®

\* Range of colours available on request

Stam 6002® \*

£ 1.240,00

£ 1.470,00

Airtex white®





## **ACCESSORIES**

#### Installation tool Lounger M - L



**Tripod Lounger** 

£ 390,00

#### Installation tool Crossover M - L / Hexadome M - L



#### Lift Alp620

Crossover M - L 1 lift required Hexadome M 2 lifts required Hexadome L 3 lifts required Max. lo