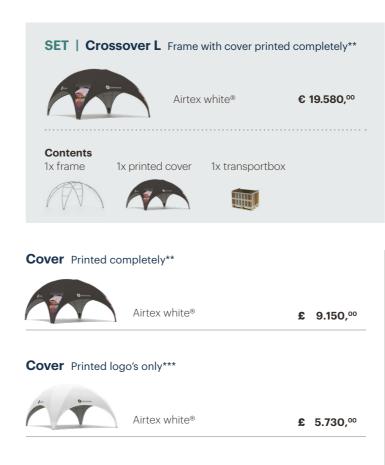

## **CROSSOVER L**

Cover

Gutter L to L

**SET | Crossover L** Frame with cover printed logo's only \*\*\*

Airtex white®

£ 16.160,00