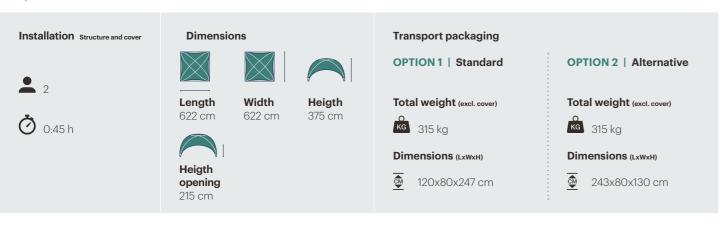

#### **01 | LOUNGER M** 17 M<sup>2</sup>

#### **02 | LOUNGER L** 26 M<sup>2</sup>