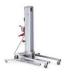

#### Lift Alp620

Crossover M - L 1 lift required Hexadome M 2 lifts required Hexadome L 3 lifts required Max. load 500 kg Max. height

6,5 m £ 3.540,00