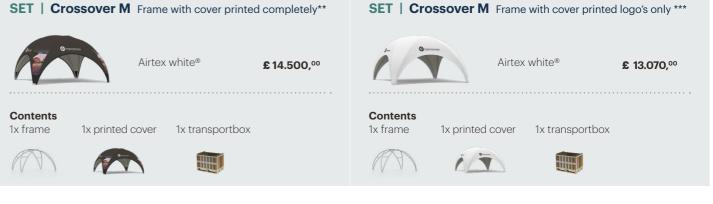

## **CROSSOVER M**

| 1x frame 1x printed cover 1x transpo                 | ortbox                         | 1x frame 1x print                                                                                                                                                                                                                                                                                                                                                                                                                                                                                                                                                                                                                                                                                                                                                                                                                                                                                                                                                                                                                                                                                                                                                                                                                                                                                                                                                                                                                                                                                                                                                                                                                                                                                                                                                                                                                                                                                                                                                                                                                                                                                                              | ted cover 1x transportbox                      |            |
|------------------------------------------------------|--------------------------------|--------------------------------------------------------------------------------------------------------------------------------------------------------------------------------------------------------------------------------------------------------------------------------------------------------------------------------------------------------------------------------------------------------------------------------------------------------------------------------------------------------------------------------------------------------------------------------------------------------------------------------------------------------------------------------------------------------------------------------------------------------------------------------------------------------------------------------------------------------------------------------------------------------------------------------------------------------------------------------------------------------------------------------------------------------------------------------------------------------------------------------------------------------------------------------------------------------------------------------------------------------------------------------------------------------------------------------------------------------------------------------------------------------------------------------------------------------------------------------------------------------------------------------------------------------------------------------------------------------------------------------------------------------------------------------------------------------------------------------------------------------------------------------------------------------------------------------------------------------------------------------------------------------------------------------------------------------------------------------------------------------------------------------------------------------------------------------------------------------------------------------|------------------------------------------------|------------|
|                                                      | !                              |                                                                                                                                                                                                                                                                                                                                                                                                                                                                                                                                                                                                                                                                                                                                                                                                                                                                                                                                                                                                                                                                                                                                                                                                                                                                                                                                                                                                                                                                                                                                                                                                                                                                                                                                                                                                                                                                                                                                                                                                                                                                                                                                |                                                |            |
| Cover Printed completely**                           |                                | Sidewalls Printed                                                                                                                                                                                                                                                                                                                                                                                                                                                                                                                                                                                                                                                                                                                                                                                                                                                                                                                                                                                                                                                                                                                                                                                                                                                                                                                                                                                                                                                                                                                                                                                                                                                                                                                                                                                                                                                                                                                                                                                                                                                                                                              | (inside or outside)                            |            |
| Airtex white®                                        | £ 5.190,°°                     |                                                                                                                                                                                                                                                                                                                                                                                                                                                                                                                                                                                                                                                                                                                                                                                                                                                                                                                                                                                                                                                                                                                                                                                                                                                                                                                                                                                                                                                                                                                                                                                                                                                                                                                                                                                                                                                                                                                                                                                                                                                                                                                                | Sidewall<br>Airtex white®                      | £ 1.020,°° |
| Cover Printed logo's only***                         | <u>·</u>                       |                                                                                                                                                                                                                                                                                                                                                                                                                                                                                                                                                                                                                                                                                                                                                                                                                                                                                                                                                                                                                                                                                                                                                                                                                                                                                                                                                                                                                                                                                                                                                                                                                                                                                                                                                                                                                                                                                                                                                                                                                                                                                                                                | Sidewall with window<br>Airtex white®          | £ 1.320,°° |
| Airtex white®                                        | £ 3.760,°°                     | 1                                                                                                                                                                                                                                                                                                                                                                                                                                                                                                                                                                                                                                                                                                                                                                                                                                                                                                                                                                                                                                                                                                                                                                                                                                                                                                                                                                                                                                                                                                                                                                                                                                                                                                                                                                                                                                                                                                                                                                                                                                                                                                                              | Sidewall with door<br>Airtex white®            | £ 1.160,°° |
| Cover Painted logo***                                | 2 666,                         |                                                                                                                                                                                                                                                                                                                                                                                                                                                                                                                                                                                                                                                                                                                                                                                                                                                                                                                                                                                                                                                                                                                                                                                                                                                                                                                                                                                                                                                                                                                                                                                                                                                                                                                                                                                                                                                                                                                                                                                                                                                                                                                                | Sidewall with window and door<br>Airtex white® | £ 1.460,°° |
| Painted on a standard cov<br>Per logo and per colour | /er. Additional cost: £ 150,00 | Sidewall Printed t                                                                                                                                                                                                                                                                                                                                                                                                                                                                                                                                                                                                                                                                                                                                                                                                                                                                                                                                                                                                                                                                                                                                                                                                                                                                                                                                                                                                                                                                                                                                                                                                                                                                                                                                                                                                                                                                                                                                                                                                                                                                                                             | wo sides (inside and outside)  Sidewall        |            |
| Frame Treatments                                     |                                | The second secon | Airtex Blockout®                               | £ 1.570,°° |
| Coating<br>In any RAL colour                         | Additional cost: £ 1.130,00    | Gutters Printed                                                                                                                                                                                                                                                                                                                                                                                                                                                                                                                                                                                                                                                                                                                                                                                                                                                                                                                                                                                                                                                                                                                                                                                                                                                                                                                                                                                                                                                                                                                                                                                                                                                                                                                                                                                                                                                                                                                                                                                                                                                                                                                | <b>M gutter</b><br>Airtex white®               | £ 560,°°   |
| Anodising                                            | Additional cost:               |                                                                                                                                                                                                                                                                                                                                                                                                                                                                                                                                                                                                                                                                                                                                                                                                                                                                                                                                                                                                                                                                                                                                                                                                                                                                                                                                                                                                                                                                                                                                                                                                                                                                                                                                                                                                                                                                                                                                                                                                                                                                                                                                | M to L gutter                                  |            |