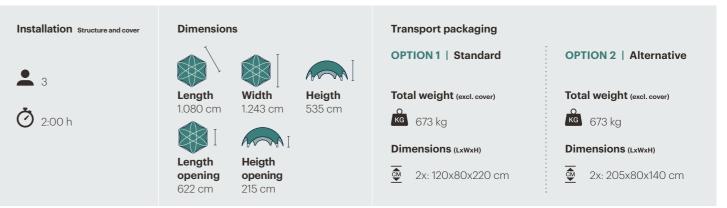

#### 04 | CROSSOVER L 68 M<sup>2</sup>

## **CROSSOVER L**

Cover

Gutter L to L

**SET | Crossover L** Frame with cover printed logo's only \*\*\*

Airtex white®

£ 16.160,00