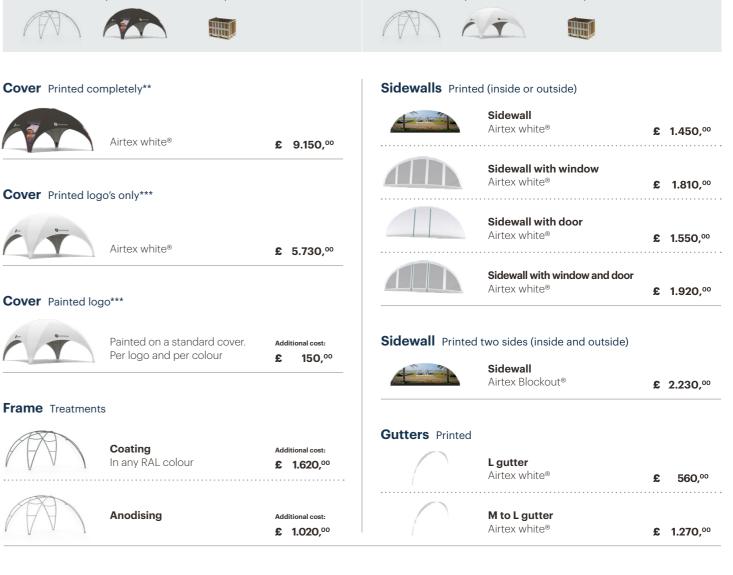

| 1x frame 1x printed cover 1x transpo                 | ortbox                         | 1x frame 1x print                                                                                                                                                                                                                                                                                                                                                                                                                                                                                                                                                                                                                                                                                                                                                                                                                                                                                                                                                                                                                                                                                                                                                                                                                                                                                                                                                                                                                                                                                                                                                                                                                                                                                                                                                                                                                                                                                                                                                                                                                                                                                                              | ted cover 1x transportbox                      |            |
|------------------------------------------------------|--------------------------------|--------------------------------------------------------------------------------------------------------------------------------------------------------------------------------------------------------------------------------------------------------------------------------------------------------------------------------------------------------------------------------------------------------------------------------------------------------------------------------------------------------------------------------------------------------------------------------------------------------------------------------------------------------------------------------------------------------------------------------------------------------------------------------------------------------------------------------------------------------------------------------------------------------------------------------------------------------------------------------------------------------------------------------------------------------------------------------------------------------------------------------------------------------------------------------------------------------------------------------------------------------------------------------------------------------------------------------------------------------------------------------------------------------------------------------------------------------------------------------------------------------------------------------------------------------------------------------------------------------------------------------------------------------------------------------------------------------------------------------------------------------------------------------------------------------------------------------------------------------------------------------------------------------------------------------------------------------------------------------------------------------------------------------------------------------------------------------------------------------------------------------|------------------------------------------------|------------|
|                                                      | !                              |                                                                                                                                                                                                                                                                                                                                                                                                                                                                                                                                                                                                                                                                                                                                                                                                                                                                                                                                                                                                                                                                                                                                                                                                                                                                                                                                                                                                                                                                                                                                                                                                                                                                                                                                                                                                                                                                                                                                                                                                                                                                                                                                |                                                |            |
| Cover Printed completely**                           |                                | Sidewalls Printed                                                                                                                                                                                                                                                                                                                                                                                                                                                                                                                                                                                                                                                                                                                                                                                                                                                                                                                                                                                                                                                                                                                                                                                                                                                                                                                                                                                                                                                                                                                                                                                                                                                                                                                                                                                                                                                                                                                                                                                                                                                                                                              | (inside or outside)                            |            |
| Airtex white®                                        | £ 5.190,°°                     |                                                                                                                                                                                                                                                                                                                                                                                                                                                                                                                                                                                                                                                                                                                                                                                                                                                                                                                                                                                                                                                                                                                                                                                                                                                                                                                                                                                                                                                                                                                                                                                                                                                                                                                                                                                                                                                                                                                                                                                                                                                                                                                                | Sidewall<br>Airtex white®                      | £ 1.020,°° |
| Cover Printed logo's only***                         | <u>·</u>                       |                                                                                                                                                                                                                                                                                                                                                                                                                                                                                                                                                                                                                                                                                                                                                                                                                                                                                                                                                                                                                                                                                                                                                                                                                                                                                                                                                                                                                                                                                                                                                                                                                                                                                                                                                                                                                                                                                                                                                                                                                                                                                                                                | Sidewall with window<br>Airtex white®          | £ 1.320,°° |
| Airtex white®                                        | £ 3.760,°°                     | 1                                                                                                                                                                                                                                                                                                                                                                                                                                                                                                                                                                                                                                                                                                                                                                                                                                                                                                                                                                                                                                                                                                                                                                                                                                                                                                                                                                                                                                                                                                                                                                                                                                                                                                                                                                                                                                                                                                                                                                                                                                                                                                                              | Sidewall with door<br>Airtex white®            | £ 1.160,°° |
| Cover Painted logo***                                | 2 666,                         |                                                                                                                                                                                                                                                                                                                                                                                                                                                                                                                                                                                                                                                                                                                                                                                                                                                                                                                                                                                                                                                                                                                                                                                                                                                                                                                                                                                                                                                                                                                                                                                                                                                                                                                                                                                                                                                                                                                                                                                                                                                                                                                                | Sidewall with window and door<br>Airtex white® | £ 1.460,°° |
| Painted on a standard cov<br>Per logo and per colour | /er. Additional cost: £ 150,00 | Sidewall Printed t                                                                                                                                                                                                                                                                                                                                                                                                                                                                                                                                                                                                                                                                                                                                                                                                                                                                                                                                                                                                                                                                                                                                                                                                                                                                                                                                                                                                                                                                                                                                                                                                                                                                                                                                                                                                                                                                                                                                                                                                                                                                                                             | wo sides (inside and outside)  Sidewall        |            |
| Frame Treatments                                     |                                | The second secon | Airtex Blockout®                               | £ 1.570,°° |
| Coating<br>In any RAL colour                         | Additional cost: £ 1.130,00    | Gutters Printed                                                                                                                                                                                                                                                                                                                                                                                                                                                                                                                                                                                                                                                                                                                                                                                                                                                                                                                                                                                                                                                                                                                                                                                                                                                                                                                                                                                                                                                                                                                                                                                                                                                                                                                                                                                                                                                                                                                                                                                                                                                                                                                | <b>M gutter</b><br>Airtex white®               | £ 560,°°   |
| Anodising                                            | Additional cost:               |                                                                                                                                                                                                                                                                                                                                                                                                                                                                                                                                                                                                                                                                                                                                                                                                                                                                                                                                                                                                                                                                                                                                                                                                                                                                                                                                                                                                                                                                                                                                                                                                                                                                                                                                                                                                                                                                                                                                                                                                                                                                                                                                | M to L gutter                                  |            |