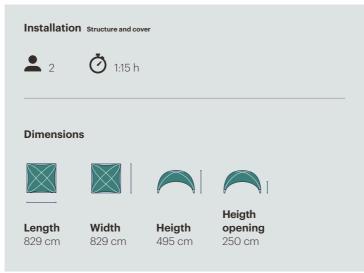

| M to L gutter                                  |            |

\* Range of colours available on request

**Prices** are in Euro and excluding VAT **Delivery** - Ex Works Breda The Netherlands

Payment conditions 50% by order and 50% before collection

## **CROSSOVER L**

Cover













Gutter L to L





**SET | Crossover L** Frame with cover printed logo's only \*\*\*

Airtex white®

£ 16.160,00

#### £ 4.550,00 Stam 6002® \* £ 6.050,00 Transparent £ 6.370,00 **Sidewalls** Sidewall Airtex white® £ 760,°° Stam 6002® \* £ 990,00 Sidewall with window Airtex white® £ 1.130,00 Stam 6002® \* £ 1.360,00 Sidewall with door Airtex white® £ 860,00 Stam 6002® \* £ 1.100,00 Sidewall with window and door

Airtex white®

\* Range of colours available on request

Stam 6002® \*

£ 1.240,00

£ 1.470,00

Airtex white®





## **ACCESSORIES**

#### Installation tool Lounger M - L



**Tripod Lounger** 

£ 390,00

#### Installation tool Crossover M - L / Hexadome M - L



#### Lift Alp620

Crossover M - L 1 lift required Hexadome M 2 lifts required Hexadome L 3 lifts required Max