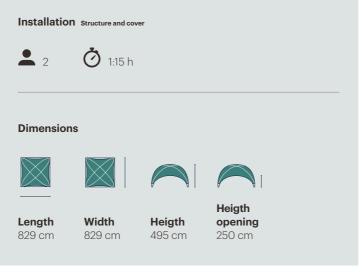

| M to L gutter                                  |            |

\* Range of colours available on request

**Prices** are in Euro and excluding VAT **Delivery** - Ex Works Breda The Netherlands

Payment conditions 50% by order and 50% before collection

## **CROSSOVER L**

Cover













Gutter L to L





**SET | Crossover L** Frame with cover printed logo's only \*\*\*

Airtex white®

£ 16.160,00

#### £ 4.550,00 Stam 6002® \* £ 6.050,00 Transparent £ 6.370,00 **Sidewalls** Sidewall Airtex white® £ 760,°° Stam 6002® \* £ 990,00 Sidewall with window Airtex white® £ 1.130,00 Stam 6002® \* £ 1.360,00 Sidewall with door Airtex white® £ 860,00 Stam 6002® \* £ 1.100,00 Sidewall with window and door

Airtex white®

\* Range of colours available on request

Stam 6002® \*

£ 1.240,00

£ 1.470,00

Airtex white®





## **ACCESSORIES**

#### Installation tool Lounger M - L



**Tripod Lounger** 

£ 390,00

#### Installation tool Crossover M - L / Hexadome M - L



#### Lift Alp620

Crossover M - L 1 lift required Hexadome M 2 lifts required Hexadome L 3 lifts required Max.