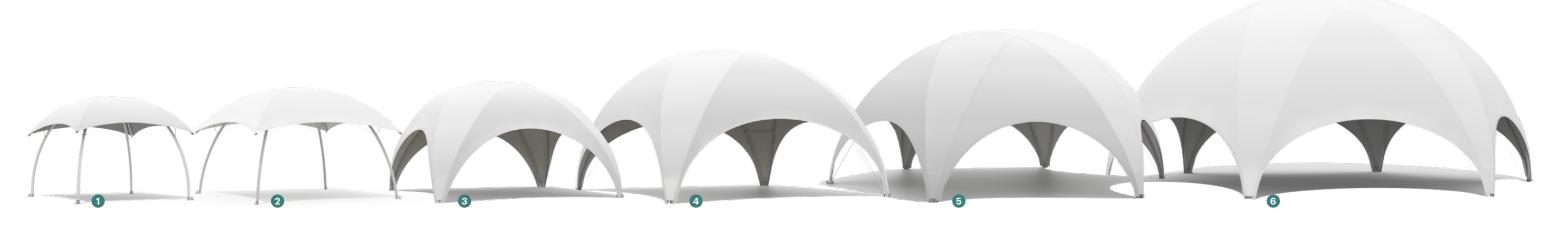

## **STRUCTURES FAMILY**

#### **01 | LOUNGER M** 17 M<sup>2</sup>

#### **02 | LOUNGER L** 26 M<sup>2</sup>

#### 03 | CROSSOVER M 38 M<sup>2</sup>

#### 04 | CROSSOVER L 68 M<sup>2</sup>

#### **05 | HEXADOME M** 100 M<sup>2</sup>

#### **06 | HEXADOME L** 175 M<sup>2</sup>