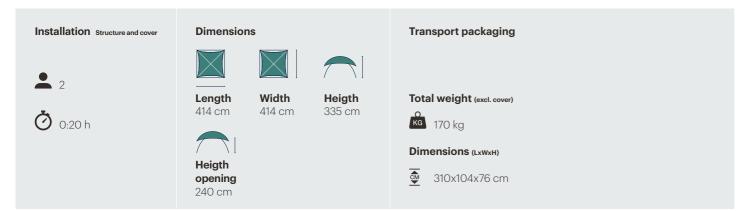

## **STRUCTURES FAMILY**



#### **01 | LOUNGER M** 17 M<sup>2</sup>



#### **02 | LOUNGER L** 26 M<sup>2</sup>



#### 03 | CROSSOVER M 38 M<sup>2</sup>



#### 04 | CROSSOVER L 68 M<sup>2</sup>



#### **05 | HEXADOME M** 100 M<sup>2</sup>



#### **06 | HEXADOME L** 175 M<sup>2</sup>



## **CROSSOVER M**



#### **STANDARD**







#### **CUSTOMISED**





Airtex white®

Stam 6002® \*









Cover

# **Sidewalls**

#### Sidewall Airtex white® £ 520,00 Stam 6002® \* £ 670,00

£ 3.000,00

£ 3.860,00 £ 4.610,00



| Sidewall with door<br>Airtex white®<br>Stam 6002® * | 660,°°<br>990,°° |
|-----------------------------------------------------|------------------|
| <br>                                                | <br>             |

| Sidewall with window and door |   |          |
|-------------------------------|---|----------|
| Airtex white®