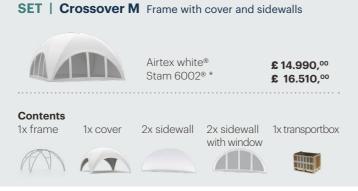

## **CROSSOVER M**

# **Sidewalls**

#### Sidewall Airtex white® £ 520,00 Stam 6002® \* £ 670,00

£ 3.000,00

£ 3.860,00 £ 4.610,00

| Sidewall with door<br>Airtex white®<br>Stam 6002® * | 660,°°<br>990,°° |
|-----------------------------------------------------|------------------|
| <br>                                                | <br>             |

| Sidewall with window and door |   |          |
|-------------------------------|---|----------|
| Airtex white®                 | £ | 960,00   |
| Stam 6002® *                  | £ | 1.320,00 |
|                               |   |          |