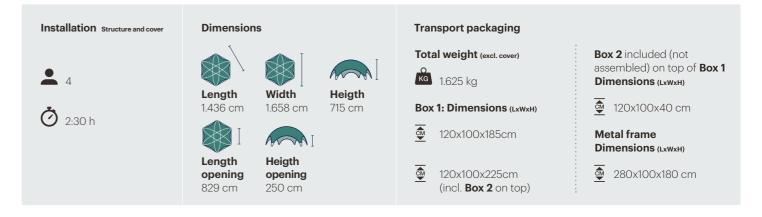

#### **05 | HEXADOME M** 100 M<sup>2</sup>

#### **06 | HEXADOME L** 175 M<sup>2</sup>