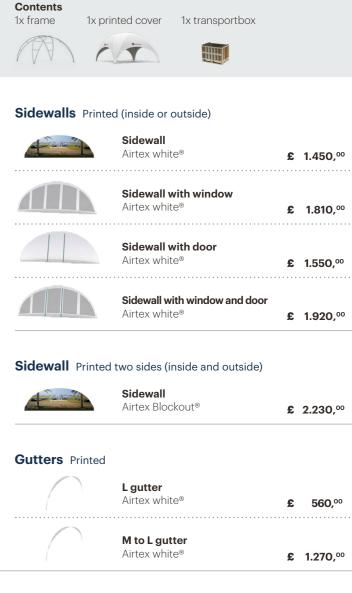

# **Sidewalls**

#### Sidewall Airtex white® £ 520,00 Stam 6002® \* £ 670,00

£ 3.000,00

£ 3.860,00 £ 4.610,00

| Sidewall with door<br>Airtex white®<br>Stam 6002® * | 660,°°<br>990,°° |
|-----------------------------------------------------|------------------|
| <br>                                                | <br>             |

| Sidewall with window and door |   |          |
|-------------------------------|---|----------|
| Airtex white®                 | £ | 960,00   |
| Stam 6002® *                  | £ | 1.320,00 |
|                               |   |          |