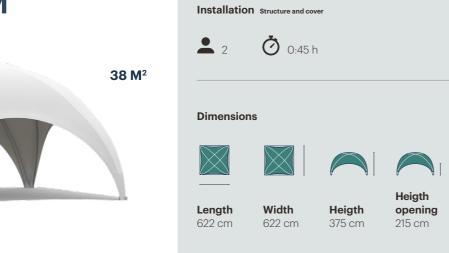

## **STRUCTURES FAMILY**



#### **01 | LOUNGER M** 17 M<sup>2</sup>



#### **02 | LOUNGER L** 26 M<sup>2</sup>



#### 03 | CROSSOVER M 38 M<sup>2</sup>



#### 04 | CROSSOVER L 68 M<sup>2</sup>



#### **05 | HEXADOME M** 100 M<sup>2</sup>



#### **06 | HEXADOME L** 175 M<sup>2</sup>



## **CROSSOVER M**



#### **STANDARD**







#### **CUSTOMISED**





Airtex white®

Stam 6002® \*









Cover

# **Sidewalls**

#### Sidewall Airtex white® £ 520,00 Stam 6002® \* £ 670,00

£ 3.000,00

£ 3.860,00 £ 4.610,00



| Sidewall with door<br>Airtex white®<br>Stam 6002® * | 660,°°<br>990,°° |
|-----------------------------------------------------|------------------|
| <br>                                                | <br>             |

| Sidewall with window and door |   |          |
|-------------------------------|---|----------|
| Airtex white®                 | £ | 960,00   |
| Stam 6002® *                  | £ | 1.320,00 |
|                               |   |          |



| 1x frame 1x printed cover 1x transpo                 | ortbox                         | 1x frame 1x print