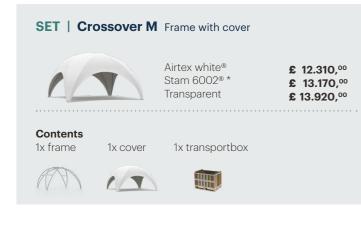

## **CROSSOVER M**

#### **STANDARD**

| 1x frame 1x printed cover 1x transpo                 | ortbox                         | 1x frame 1x print                                                                                                                                                                                                                                                                                                                                                                                                                                                                                                                                                                                                                                                                                                                                                                                                                                                                                                                                                                                                                                                                                                                                                                                                                                                                                                                                                                                                                                                                                                                                                                                                                                                                                                                                                                                                                                                                                                                                                                                                                                                                                                              | ted cover 1x transportbox                      |            |
|------------------------------------------------------|--------------------------------|--------------------------------------------------------------------------------------------------------------------------------------------------------------------------------------------------------------------------------------------------------------------------------------------------------------------------------------------------------------------------------------------------------------------------------------------------------------------------------------------------------------------------------------------------------------------------------------------------------------------------------------------------------------------------------------------------------------------------------------------------------------------------------------------------------------------------------------------------------------------------------------------------------------------------------------------------------------------------------------------------------------------------------------------------------------------------------------------------------------------------------------------------------------------------------------------------------------------------------------------------------------------------------------------------------------------------------------------------------------------------------------------------------------------------------------------------------------------------------------------------------------------------------------------------------------------------------------------------------------------------------------------------------------------------------------------------------------------------------------------------------------------------------------------------------------------------------------------------------------------------------------------------------------------------------------------------------------------------------------------------------------------------------------------------------------------------------------------------------------------------------|------------------------------------------------|------------|
|                                                      | !                              |                                                                                                                                                                                                                                                                                                                                                                                                                                                                                                                                                                                                                                                                                                                                                                                                                                                                                                                                                                                                                                                                                                                                                                                                                                                                                                                                                                                                                                                                                                                                                                                                                                                                                                                                                                                                                                                                                                                                                                                                                                                                                                                                |                                                |            |
| Cover Printed completely**                           |                                | Sidewalls Printed                                                                                                                                                                                                                                                                                                                                                                                                                                                                                                                                                                                                                                                                                                                                                                                                                                                                                                                                                                                                                                                                                                                                                                                                                                                                                                                                                                                                                                                                                                                                                                                                                                                                                                                                                                                                                                                                                                                                                                                                                                                                                                              | (inside or outside)                            |            |
| Airtex white®                                        | £ 5.190,°°                     |                                                                                                                                                                                                                                                                                                                                                                                                                                                                                                                                                                                                                                                                                                                                                                                                                                                                                                                                                                                                                                                                                                                                                                                                                                                                                                                                                                                                                                                                                                                                                                                                                                                                                                                                                                                                                                                                                                                                                                                                                                                                                                                                | Sidewall<br>Airtex white®                      | £ 1.020,°° |
| Cover Printed logo's only***                         | <u>·</u>                       |                                                                                                                                                                                                                                                                                                                                                                                                                                                                                                                                                                                                                                                                                                                                                                                                                                                                                                                                                                                                                                                                                                                                                                                                                                                                                                                                                                                                                                                                                                                                                                                                                                                                                                                                                                                                                                                                                                                                                                                                                                                                                                                                | Sidewall with window<br>Airtex white®          | £ 1.320,°° |
| Airtex white®                                        | £ 3.760,°°                     | 1                                                                                                                                                                                                                                                                                                                                                                                                                                                                                                                                                                                                                                                                                                                                                                                                                                                                                                                                                                                                                                                                                                                                                                                                                                                                                                                                                                                                                                                                                                                                                                                                                                                                                                                                                                                                                                                                                                                                                                                                                                                                                                                              | Sidewall with door<br>Airtex white®            | £ 1.160,°° |
| Cover Painted logo***                                | 2 666,                         |                                                                                                                                                                                                                                                                                                                                                                                                                                                                                                                                                                                                                                                                                                                                                                                                                                                                                                                                                                                                                                                                                                                                                                                                                                                                                                                                                                                                                                                                                                                                                                                                                                                                                                                                                                                                                                                                                                                                                                                                                                                                                                                                | Sidewall with window and door<br>Airtex white® | £ 1.460,°° |
| Painted on a standard cov<br>Per logo and per colour | /er. Additional cost: £ 150,00 | Sidewall Printed t                                                                                                                                                                                                                                                                                                                                                                                                                                                                                                                                                                                                                                                                                                                                                                                                                                                                                                                                                                                                                                                                                                                                                                                                                                                                                                                                                                                                                                                                                                                                                                                                                                                                                                                                                                                                                                                                                                                                                                                                                                                                                                             | wo sides (inside and outside)  Sidewall        |            |
| Frame Treatments                                     |                                | The second secon | Airtex Blockout®                               | £ 1.570,°° |
| Coating<br>In any RAL colour                         | Additional cost: £ 1.130,00    | Gutters Printed                                                                                                                                                                                                                                                                                                                                                                                                                                                                                                                                                                                                                                                                                                                                                                                                                                                                                                                                                                                                                                                                                                                                                                                                                                                                                                                                                                                                                                                                                                                                                                                                                                                                                                                                                                                                                                                                                                                                                                                                                                                                                                                | <b>M gutter</b><br>Airtex white®               | £ 560,°°   |
| Anodising                                            | Additional cost:               |                                                                                                                                                                                                                                                                                                                                                                                                                                                                                                                                                                                                                                                                                                                                                                                                                                                                                                                                                                                                                                                                                                                                                                                                                                                                                                                                                                                                                                                                                                                                                                                                                                                                                                                                                                                                                                                                                                                                                                                                                                                                                                                                | M to L gutter                                  |            |