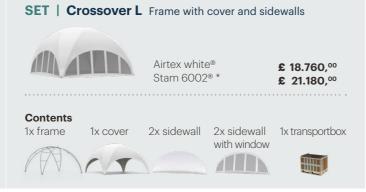

## **CROSSOVER L**

Cover

Gutter L to L

**SET | Crossover L** Frame with cover printed logo's only \*\*\*

Airtex white®

£ 16.160,00

#### £ 4.550,00 Stam 6002® \* £ 6.050,00 Transparent £ 6.370,00 **Sidewalls** Sidewall Airtex white® £ 760,°° Stam 6002® \* £ 990,00 Sidewall with window Airtex white® £ 1.130,00 Stam 6002® \* £ 1.360,00 Sidewall with door Airtex white® £ 860,00 Stam 6002® \* £ 1.100,00 Sidewall with window and door