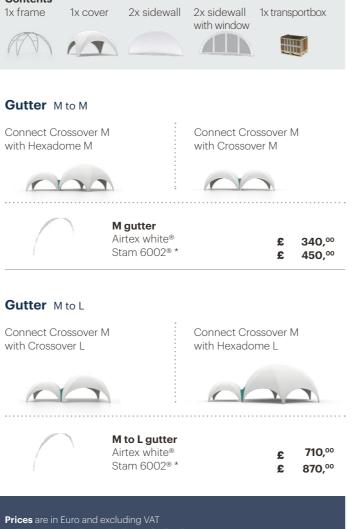

# **Sidewalls**

#### Sidewall Airtex white® £ 520,00 Stam 6002® \* £ 670,00

£ 3.000,00

£ 3.860,00 £ 4.610,00

| Sidewall with door<br>Airtex white®<br>Stam 6002® * | 660,°°<br>990,°° |
|-----------------------------------------------------|------------------|
| <br>                                                | <br>             |

| Sidewall with window and door |   |          |
|-------------------------------|---|----------|
| Airtex white®                 | £ | 960,00   |
| Stam 6002® *                  | £ | 1.320,00 |
|                               |   |          |