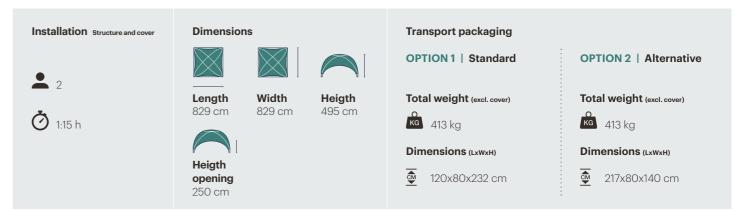

## **STRUCTURES FAMILY**



#### **01 | LOUNGER M** 17 M<sup>2</sup>



#### **02 | LOUNGER L** 26 M<sup>2</sup>



#### 03 | CROSSOVER M 38 M<sup>2</sup>



#### 04 | CROSSOVER L 68 M<sup>2</sup>



#### **05 | HEXADOME M** 100 M<sup>2</sup>



#### **06 | HEXADOME L** 175 M<sup>2</sup>



## **CROSSOVER M**



#### **STANDARD**







#### **CUSTOMISED**





Airtex white®

Stam 6002® \*









Cover

# **Sidewalls**

#### Sidewall Airtex white® £ 520,00 Stam 6002® \* £ 670,00

£ 3.000,00

£ 3.860,00 £ 4.610,00



| Sidewall with door<br>Airtex white®<br>Stam 6002® * | 660,°°<br>990,°° |
|-----------------------------------------------------|------------------|
| <br>                                                | <br>             |

| Sidewall with window and door |   |          |
|-------------------------------|---|----------|
| Airtex white®                 | £ | 960,00   |
| Stam 6002® *                  | £ | 1.320,00 |
|                               |   |          |