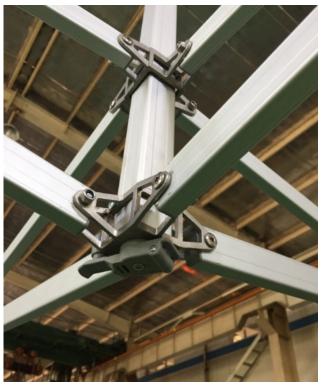

#### LEG DETAIL

50mm x 2mm Octagonal legs with stainless steel brackets & quick-release mechanism. Note how forgings are designed to keep the weight down.