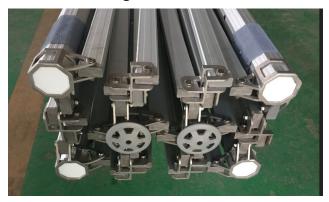

### **FITTINGS DETAIL**

Quality fittings throughout make for a strong and reliable frame in commercial use

| Specification Table Octagonal Series |                                                  |
|--------------------------------------|--------------------------------------------------|
| Design Usage                         | Commercial & Market                              |
| Size                                 | 3x3m                                             |
| Frame weight                         | 30kgs                                            |
| Rigging time                         | Less than 5 minutes                              |
| Tube specification                   | 6061 T6, matt silver anodised                    |
| Upper leg tube                       | 50 x 50x 1.7mm Octagonal                         |
| Lower leg tube                       | 45 x 45 1.7mm Octagonal                          |
| Scissor tube                         | 35x18x2mm                                        |
| Finish                               | Matt silver anodised                             |
| All brackets                         | Forged stainless steel for zero corrosion issues |
| Footplate                            | 4mm stainless                                    |
| Frame manufactured in                | China                                            |
| Walls & Canopies manufactured in     | UK                                               |
|                                      |                                                  |
|                                      |                                                  |
|                                      |                                                  |
|                                      |                                                  |
|                                      |                                                  |
|                                      |                                                  |
|                                      |                                                  |
|                                      |                                                  |