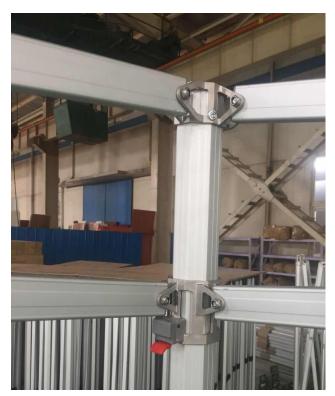

## KING POST DETAIL

40 x 40mm x 2mm King Post with integral winder for adjusting canopy tension & stainless steel brackets for strength