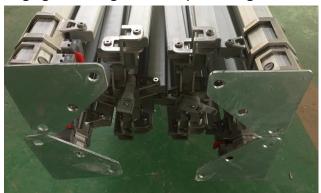

### **FITTINGS DETAIL**

Quality fittings throughout make for a strong and reliable frame in commercial use

| Specification Table Octagonal Series |                                                  |
|--------------------------------------|--------------------------------------------------|
| Design Usage                         | Commercial & Market                              |
| Size                                 | 3x3m                                             |
| Frame weight                         | 30kgs                                            |
| Rigging time                         | Less than 5 minutes                              |
| Tube specification                   | 6061 T6, matt silver anodised                    |
| Upper leg tube                       | 50 x 50x 1.7mm Octagonal                         |
| Lower leg tube                       | 45 x 45 1.7mm Octagonal                          |
| Scissor tube                         | 35x18x2mm                                        |
| Finish                               | Matt silver anodised                             |
| All brackets                         | Forged stainless steel for zero corrosion issues |
| Footplate                            | 4mm stainless                                    |
| Frame manufactured in                | China                                            |
| Walls & Canopies manufactured in     | UK                                               |
|                                      |                                                  |
|                                      |                                                  |
|                                      |                                                  |
|                                      |                                                  |
|                                      |                                                  |
|                                      |                                                  |
|                                      |                                                  |
|                                      |                                                  |