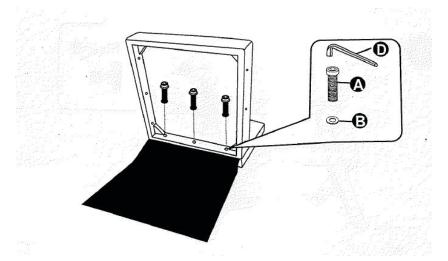

1.

Assemble the base to the back. Insert the screws into the holes and tighten. Tighten to approx 90%, not too tight.

2.

Assemble the base to one side frame. Insert the screws into the holes and tighten. Tighten to approx 90%, not too tight.