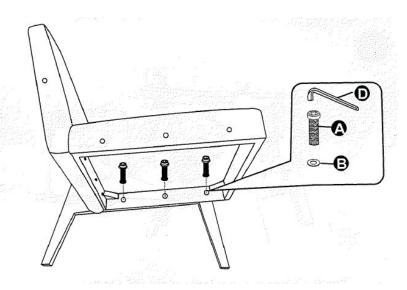

Insert the screw into the hole and tighten. Tighten to approx 90%, not too tight.

\*Don't use the washer on this step\*

Assemble the base to second side frame. Insert the screws into the holes and tighten. Tighten to approx 90%, not too tight.

Insert the screw into the hole and tighten. Tighten to approx 90%, not too tight.

\*Don't use the washer on this step\*

**6.** Tighten all screwss to 100%. Stick the black fabric on the underside of base (see below image).