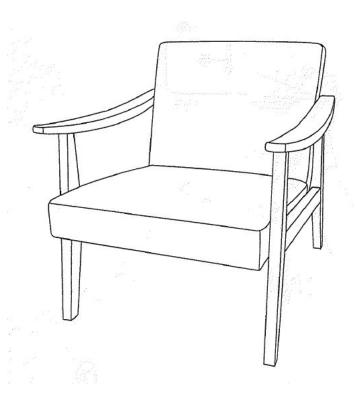

## **ASSEMBLY INSTRUCTIONS**

| CODE | PART        | s                           | QTY.                          |
|------|-------------|-----------------------------|-------------------------------|
| Α    | M8x50MM     | 6)                          | 11                            |
| В    | Washer      | 0                           | 9                             |
| С    | Plug        | O                           | 2                             |
| D    | ALLEN KEY   |                             | 1                             |
|      | A<br>B<br>C | A M8x50MM  B Washer  C Plug | A M8x50MM  B Washer ©  C Plug |