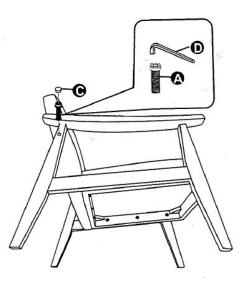

Insert the screw into the hole and tighten. Tighten to approx 90%, not too tight.

\*Don't use the washer on this step\*

Assemble the base to second side frame. Insert the screws into the holes and tighten. Tighten to approx 90%, not too tight.

Insert the screw into the hole and tighten. Tighten to approx 90%, not too tight.

\*Don't use the washer on this step\*

**6.** Tighten all screwss to 100%. Stick the black fabric on the underside of base (see below image).