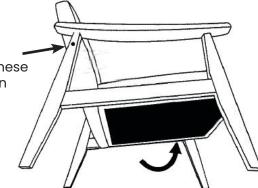

Insert the screw into the hole and tighten. Tighten to approx 90%, not too tight.

\*Don't use the washer on this step\*

**6.** Tighten all screwss to 100%. Stick the black fabric on the underside of base (see below image).

holes and gently knock in until tight.