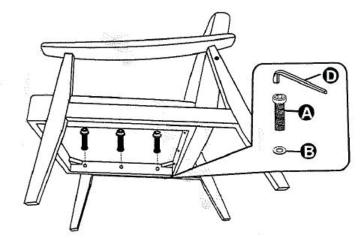

## **ASSEMBLY INSTRUCTIONS**

| CODE | PART        | s                           | QTY.                          |
|------|-------------|-----------------------------|-------------------------------|
| Α    | M8x50MM     | 6)                          | 11                            |
| В    | Washer      | 0                           | 9                             |
| С    | Plug        | O                           | 2                             |
| D    | ALLEN KEY   |                             | 1                             |
|      | A<br>B<br>C | A M8x50MM  B Washer  C Plug | A M8x50MM  B Washer ©  C Plug |

1.

Assemble the base to the back. Insert the screws into the holes and tighten. Tighten to approx 90%, not too tight.

2.

Assemble the base to one side frame. Insert the screws into the holes and tighten. Tighten to approx 90%, not too tight.