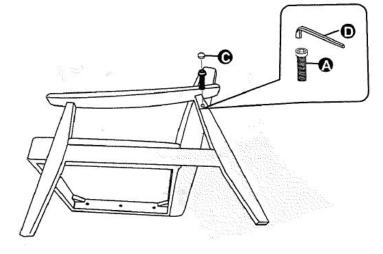

Insert the screw into the hole and tighten. Tighten to approx 90%, not too tight.

\*Don't use the washer on this step\*

**6.** Tighten all screwss to 100%. Stick the black fabric on the underside of base (see below image).

holes and gently knock in until tight.