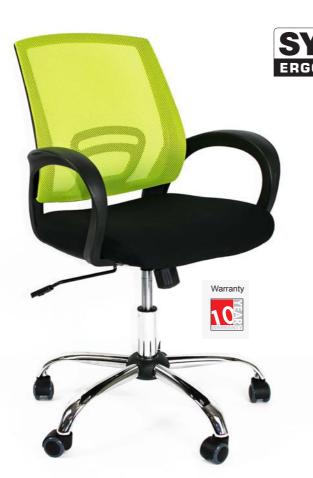

Things change at a lighting pace in today's work place, the Trice is keeping up pace with the changes, with stylish one piece molded arms, comfortable fabric seat, breathable mesh back all mounted on a stylish metal chrome base.

The Trice is the perfect seating solution for meeting/ training rooms or keeping your customers comfortable while they wait. Available on castors or the sturdy cantilever base, with a choice of 3 colour backs the Trice is an economical way to brighten up any office.

# **Features:**

- Modern Style
- Prominent flexible lumbar support •
- Gas lift height adjustable •
- Central tilt mechanism •
- **Tension adjustment**
- Generous padding on a fabric seat •
- Breathable Mesh back •
- Metal scuff proof chrome base •
- Easy to assemble
- **10 Year Warranty**