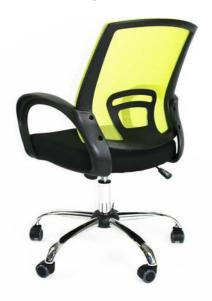

Things change at a lighting pace in today's work place, the Trice is keeping up pace with the changes, with stylish one piece molded arms, comfortable fabric seat, breathable mesh back all mounted on a stylish metal chrome base.

The Trice is the perfect seating solution for meeting/ training rooms or keeping your customers comfortable while they wait. Available on castors or the sturdy cantilever base, with a choice of 3 colour backs the Trice is an economical way to brighten up any office.