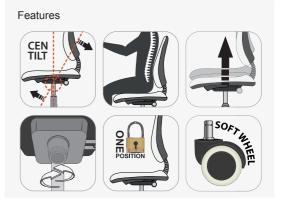

# **Features:**

- Modern Style
- Prominent flexible lumbar support •
- Gas lift height adjustable •
- Central tilt mechanism •
- **Tension adjustment**
- Generous padding on a fabric seat •
- Breathable Mesh back •
- Metal scuff proof chrome base •
- Easy to assemble
- **10 Year Warranty**