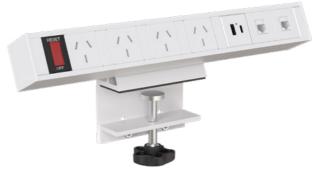

# **Sylex Desktop Power Board**

Ready to go right out of the box the Sylex Desktop Power Board presents a unique array of access points right at the desktop facing the user:

- 4 standard AU/NZ power points
- 2 RJ45 data access points
- 1 USB A
- 1 USB C
- On/Off lighted switch

This gives you full control of your access points without clambering under the desk or chasing the cables to a wall outlet, everything is under your control within arm's reach.

To make it easy to mount and connect, this unit comes with a 3 metre power cable and desktop clamp which fits to any desk or work surface. The 3 metre cable allows for adjusting sit/stand desks. For further peace of mind the Sylex Desktop Power Board also has built-in surge suppression with a safety reset.