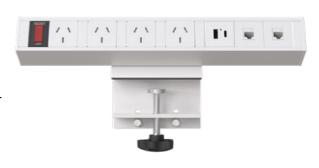

# **Sylex Desktop Power Board**

Ready to go right out of the box the Sylex Desktop Power Board presents a unique array of access points right at the desktop facing the user:

- 4 standard AU/NZ power points
- 2 RJ45 data access points
- 1 USB A
- 1 USB C
- On/Off lighted switch

This gives you full control of your access points without clambering under the desk or chasing the cables to a wall outlet, everything is under your control within arm's reach.

To make it easy to mount and connect, this unit comes with a 3 metre power cable and desktop clamp which fits to any desk or work surface. The 3 metre cable allows for adjusting sit/stand desks. For further peace of mind the Sylex Desktop Power Board also has built-in surge suppression with a safety reset.