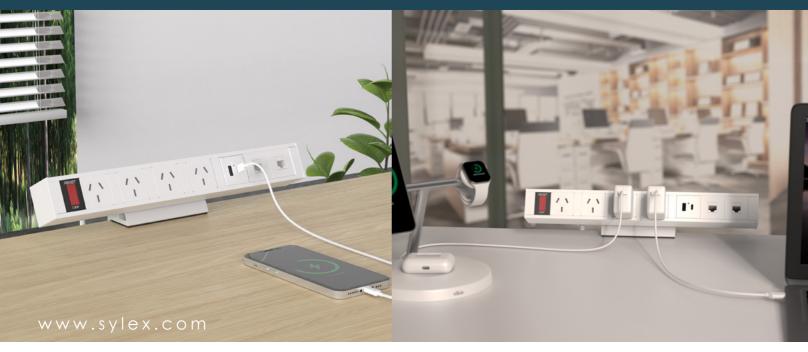

# **Sylex Desktop Power Board**

Ready to go right out of the box the Sylex Desktop Power Board presents a unique array of access points right at the desktop facing the user:

- 4 standard AU/NZ power points
- 2 RJ45 data access points
- 1 USB A
- 1 USB C
- On/Off lighted switch

This gives you full control of your access points without clambering under the desk or chasing the cables to a wall outlet, everything is under your control within arm's reach.

To make it easy to mount and connect, this unit comes with a 3 metre power cable and desktop clamp which fits to any desk or work surface. The 3 metre cable allows for adjusting sit/stand desks. For further peace of mind the Sylex Desktop Power Board also has built-in surge suppression with a safety reset.

If you are over hunting for cable connections and tired of waiting for techs to come and install wiring harnesses and outlet points then help with the cable jungle is right at hand.