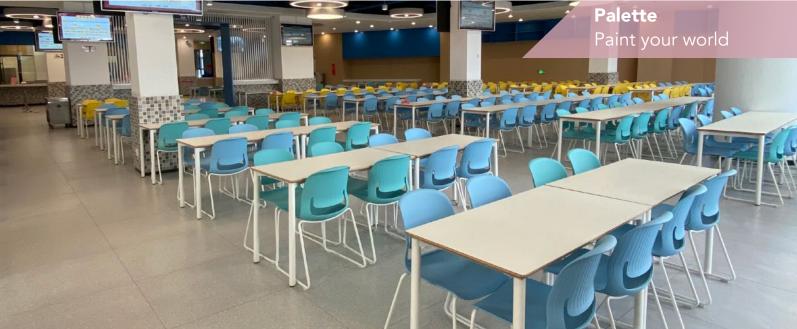

# PALETTE

The artists understated touch is evident in the softer rounded profiles of this classic design which looks forward to the future but gives a respectful nod to mid-century modernism.

# Palette Cantilever Chair