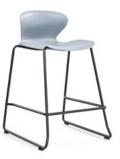

#### Kaleido Stool

Codes: Red: FSKALSL65RD, Orange: FSKALSL65OR, Olive: FSKALSL65OL, Blue: FSKALSL65BL, Black: FSKALSL65BK, Grey: FSKALSL65GY (Available in 650mm and 750mm Heights)

Paint your world