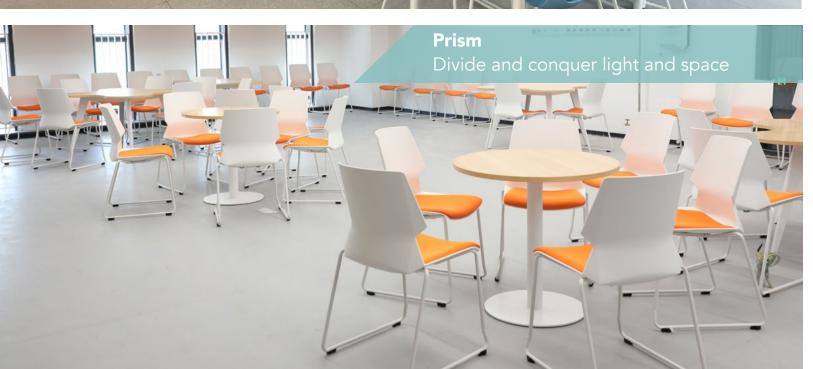

#### Palette Chair With Tablet Arm

Codes: Black Tablet Arm: FSKALPALTBT

15

Divide and conquer light & space

Modern angular shapes but great comfort. A very modern take on traditional plain public use furniture. Prism catches the light at different angles and highlights your good taste and sense of modernity.