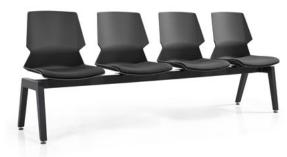

Prism 4-Leg Frame (Grey Shell) With Timber 4-Legs in Beech and Grey Shell

Prism 4-Leg Chair Frame With Timber 4-Legs in Beech and Black Shell

Prism 3-User Beam Seater With Black Frame and Grey Shell

Prism 3-User Beam Seater With Black Frame and Black Shell

Prism 4-User Beam Seater With Black Frame and Grey Shell

Prism 4-User Beam Seater With Black Frame and Black Shell

#### Prism Multi User Beams

Prism beam Seating can be offered in various colour configurations subject to availability & minimum order quantity of 300.

#### Codes:

3-User: FSPRI3S

4-User: FSPRI4S

5-User: FSPRI5S

### Prism 4-User Beam