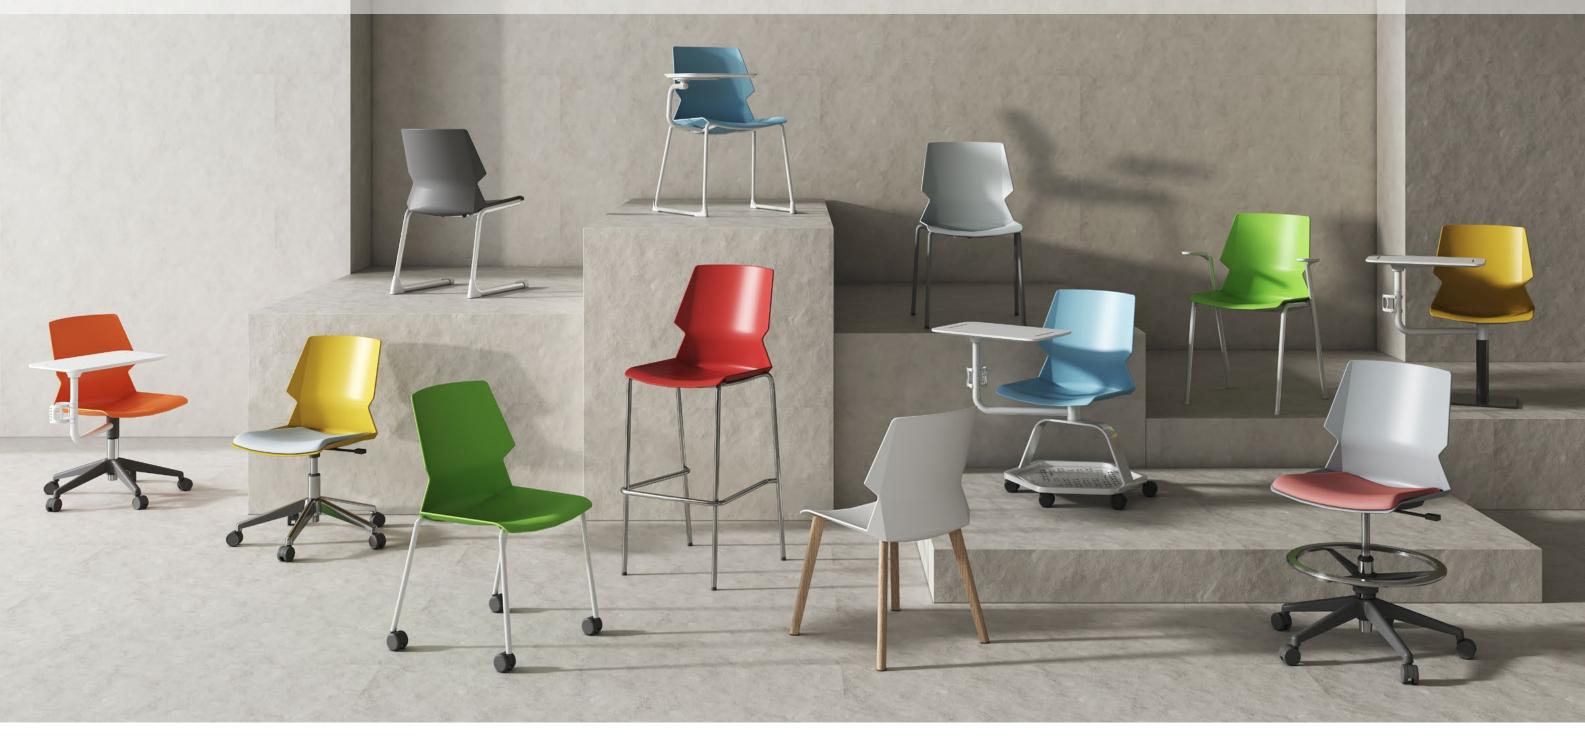

# Bring your space to life with colour!

Welcome to our new world of colour in public and education seating. With three new product suites which combine sound ergonomics with a huge variety of colour choices, our latest ranges give designers and users the chance to create energising spaces to tackle the future. Posture and position throughout the day, keep you ergonomically supported whilst you tackle the day's work.

The importance of colour in public furniture cannot be overstated as it plays a crucial role in creating harmonious and productive environments. Colour choices in furniture influence the overall atmosphere, well-being, brand representation, and functional aspects of the workplace, school, community centre or wherever there is a need for quality seating.

One of the primary functions of colour in public furniture is setting the mood and ambiance within a space. Neutral and muted colours, such as Whites, Greys, and Browns, are often associated with professionalism, elegance, and a sense of calm. These colours are frequently used in professional areas to create an environment conducive to focused work and

concentration. In contrast, vibrant and bold colours, such as Blues, Greens, and Reds, can infuse energy and creativity into collaborative spaces, meeting rooms, and breakout areas.

These lively colours stimulate a dynamic atmosphere that encourages teamwork, innovation, and social interaction.