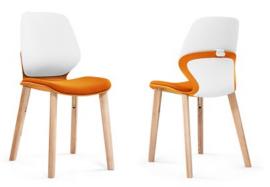

# KALEIDO

Kaleido combines serious ergonomics with svelte human based shapes and splashes of colour which are unmatched in plain furniture. Kaleido uses a 3 part polypropylene shell to combine complimentary or contrasting colours in striking arrangements. Maybe it's school colours, maybe it's corporate colours or it's just colours that look great together.

# Kaleido 4-Leg Ashwood Chair

Codes: Red: FSKAL4LW46RD, Orange: FSKAL4LW46OR, Olive: FSKAL4LW46OL, Blue: FSKAL4LW46BL, Black: FSKAL4LW46BK, Grey: FSKAL4LW46GY