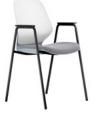

Palette 4-Leg Frame With Arms With Black Steel 4-Leg Frame & Arms

Palette 4-Leg Steel Frame With Black Steel 4-Leg Frame

Palette Sled Frame With Black Sled Frame

Universal Tablet Arm Black Colour, Suits Palette & Kaleido Sled Chairs

# Palette 4-Leg Chair With Arms

Codes: Black: FSPAL4LAS46BK Grey: FSPAL4LAS46GY