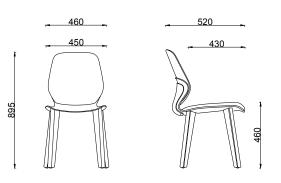

# Kaleido 4-Leg Ashwood Chair

Codes: Red: FSKAL4LW46RD, Orange: FSKAL4LW46OR, Olive: FSKAL4LW46OL, Blue: FSKAL4LW46BL, Black: FSKAL4LW46BK, Grey: FSKAL4LW46GY