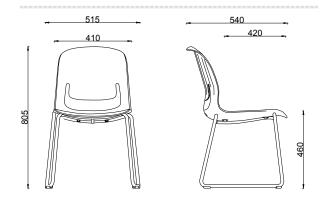

lable in 6 different colours









10

FSPALSEATGY FSPALSEATBK FSPALSEATBL FSPALSEATLM FSPALSEATOR FSPALSEATRD

# 3. Select a frame

Choice of 5 chair frame options in Black colour. Optional Universal Tablet for the sled chair.



Palette Cantilever Frame With Black Cantilever Legs



Palette Aluminium Frame With Black Aluminium 4-Leg Frame



Palette 4-Leg Frame With Arms With Black Steel 4-Leg Frame & Arms



Palette 4-Leg Steel Frame With Black Steel 4-Leg Frame



Palette Sled Frame With Black Sled Frame



Universal Tablet Arm Black Colour, Suits Palette & Kaleido Sled Chairs











# Palette Cantilever Chair



### Codes: Black: FSPALRCAN46BK Grey: FSPALRCAN46GY

# Palette 4-Leg Chair With Arms



Codes: Black: FSPAL4LAS46BK Grey: FSPAL4LAS46GY

#### Palette Sled Frame Chair



Codes: Black: FSPALSL46BK Grey: FSPALSL46GY

#### Palette Aluminium Frame Chair



Codes: Black: FSPAL4LA46BK Grey: FSPAL4LA46GY

# Palette 4-Leg Steel Chair



Codes: Black: FSPAL4LS46BK Grey: FSPAL4LS46GY

#### Palette Chair With Tablet Arm



Codes: Black Tablet Arm: FSKALPALTBT

15

Divide and conquer light & space



Modern angular shapes but great comfort. A very modern take on traditional plain public use furniture. Prism catches the light at different angles and highlights your good taste and sense of modernity.

# **DESIGN YOUR PRISM CHAIR**

# 1.Select a shell colour

Shells are available in 2 colours: Black and Grey Beam seating can be mix of two colours. Other shell colours are available on indent (minimum 300).







# 2. Select a seatpad colour

Seatpads are available in 6