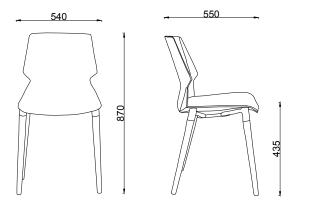

### DIMENSION DRAWINGS (Not to scale)

# Prism 4-Leg Chair

# Codes:

Black: FSPRI4LW46BK Grey: FSPRI4LW46GY