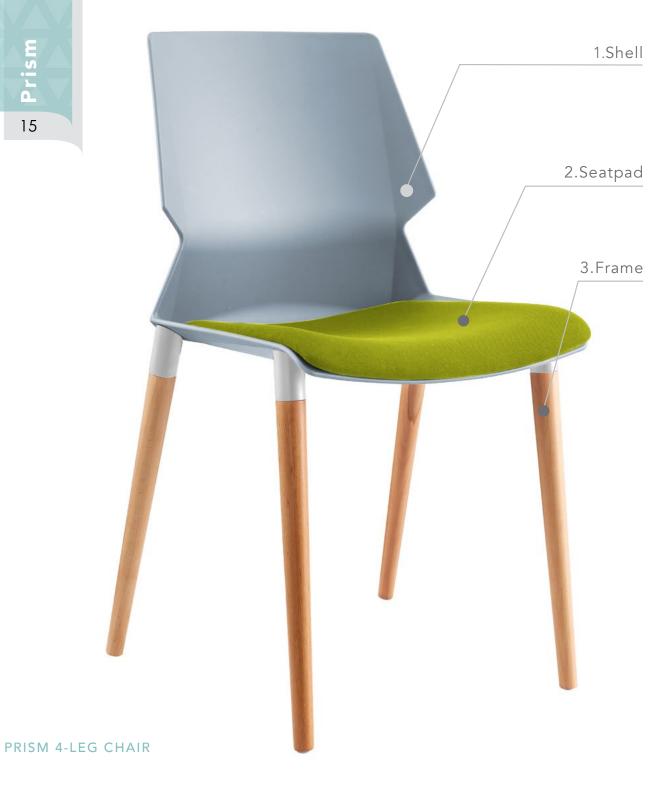

Prism 4-Leg Frame (Grey Shell) With Timber 4-Legs in Beech and Grey Shell

Prism 4-Leg Chair Frame With Timber 4-Legs in Beech and Black Shell

Prism 3-User Beam Seater With Black Frame and Grey Shell

Prism 3-User Beam Seater With Black Frame and Black Shell