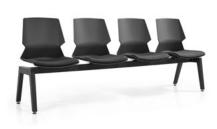

4-User Beam Seater Grey

4-Leg Chair Black

3-User Beam Seater Black

4-User Beam Seater Black

15 - 20

Multiple colour accents in one stunning range

Prism 4-User Beam Seater With Black Frame and Grey Shell

Prism 4-User Beam Seater With Black Frame and Black Shell

### Prism 4-User Beam