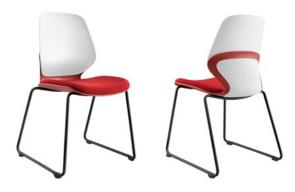

# KALEIDO

Kaleido combines serious ergonomics with svelte human based shapes and splashes of colour which are unmatched in plain furniture. Kaleido uses a 3 part polypropylene shell to combine complimentary or contrasting colours in striking arrangements. Maybe it's school colours, maybe it's corporate colours or it's just colours that look great together.

### Kaleido Sled Frame Chair

Codes: Red: FSKALSL46RD, Orange: FSKALSL46OR, Olive: FSKALSL46OL, Blue: FSKALSL46BL, Black: FSKALSL46BK, Grey: FSKALSL46GY