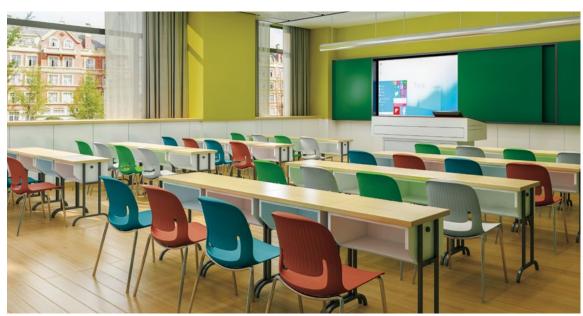

# Bring your space to life with colour!

Welcome to our new world of colour in public and education seating. With three new product suites which combine sound ergonomics with a huge variety of colour choices, our latest ranges give designers and users the chance to create energising spaces to tackle the future. Posture and position throughout the day, keep you ergonomically supported whilst you tackle the day's work.

concentration. In contrast, vibrant and bold colours, such as Blues, Greens, and Reds, can infuse energy and creativity into collaborative spaces, meeting rooms, and breakout areas.

These lively colours stimulate a dynamic atmosphere that encourages teamwork, innovation, and social interaction.