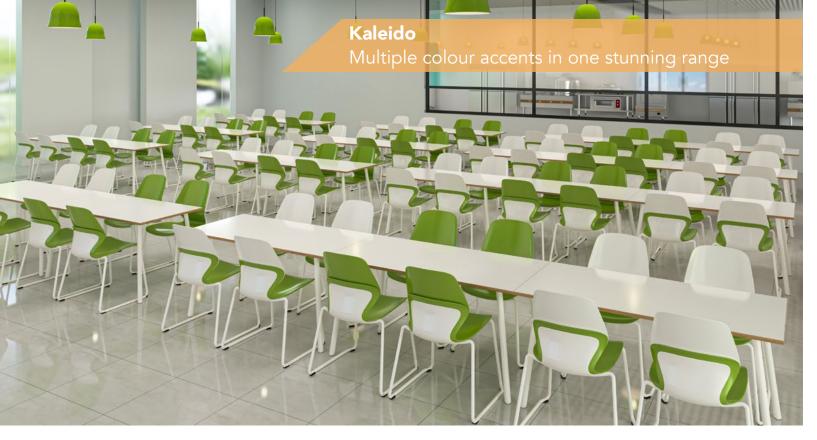

# KALEIDO

Kaleido combines serious ergonomics with svelte human based shapes and splashes of colour which are unmatched in plain furniture. Kaleido uses a 3 part polypropylene shell to combine complimentary or contrasting colours in striking arrangements. Maybe it's school colours, maybe it's corporate colours or it's just colours that look great together.