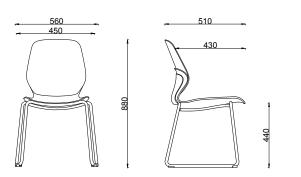

### Kaleido Sled Frame Chair

Codes: Red: FSKALSL46RD, Orange: FSKALSL46OR, Olive: FSKALSL46OL, Blue: FSKALSL46BL, Black: FSKALSL46BK, Grey: FSKALSL46GY