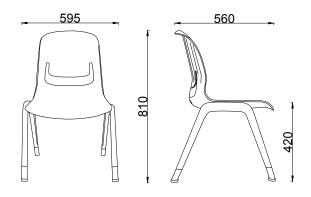

# Kaleido 4-Leg Chair

Codes: Red: FSKAL4LS46RD, Orange: FSKAL4LS46OR,

# Olive: FSKAL4LS46OL, Blue: FSKAL4LS46BL, Black: FSKAL4LS46BK, Grey: FSKAL4LS46GY