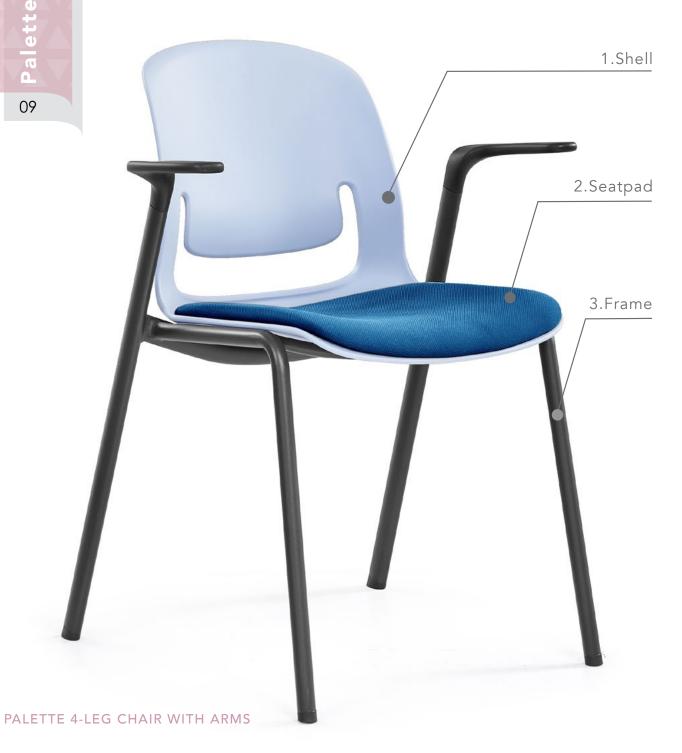

# Palette 4-Leg Chair With Arms

Codes: Black: FSPAL4LAS46BK Grey: FSPAL4LAS46GY