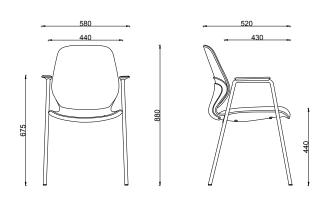

#### Kaleido Cantilever Chair

DIMENSION DRAWINGS (Not to scale)

Codes: Red: FSKALRCAN46RD, Orange: FSKALRCAN46OR, Olive: FSKALRCAN46OL, Blue: FSKALRCAN46BL, Black: FSKALRCAN46BK, Grey: FSKALRCAN46GY

# Kaleido 4-Leg Chair

Codes: Red: FSKAL4LS46RD, Orange: FSKAL4LS46OR,

# Olive: FSKAL4LS46OL, Blue: FSKAL4LS46BL, Black: FSKAL4LS46BK, Grey: FSKAL4LS46GY

# Kaleido 4-Leg Chair With Arms

Codes: Red: FSKAL4LAS46RD, Orange: FSKAL4LAS46OR, Olive: FSKAL4LAS46OL, Blue: FSKAL4LAS46BL, Black: FSKAL4LAS46BK, Grey: FSKAL4LAS46GY