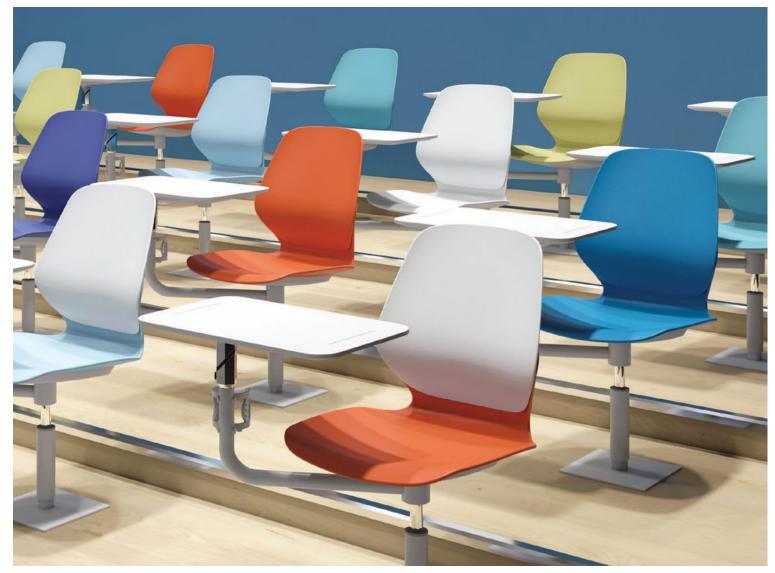

#### Palette Chair With Tablet Arm

Codes: Black Tablet Arm: FSKALPALTBT

15

Divide and conquer light & space

Modern angular shapes but great comfort. A very modern take on traditional plain public use furniture. Prism catches the light at different angles and highlights your good taste and sense of modernity.

# 3. Select a frame

Choice of 3 chair frame options: 4 Leg, 3-User and 4-User. 5-User is also available on request. Frame colour is black or timber. Prism beam seating can be offered in various colour configurations subject to availability & minimum order quantity of 300.

#### Prism Multi User Beams

Prism beam Seating can be offered in various colour configurations subject to availability & minimum order quantity of 300.