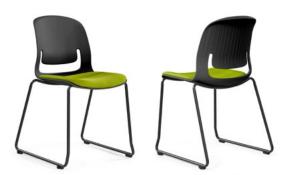

#### Palette Chair With Tablet Arm

Codes: Black Tablet Arm: FSKALPALTBT

15

Divide and conquer light & space

Modern angular shapes but great comfort. A very modern take on traditional plain public use furniture. Prism catches the light at different angles and highlights your good taste and sense of modernity.

# 1.Select a shell colour

Shells are available in 2 colours: Black and Grey Beam seating can be mix of two colours. Other shell colours are available on indent (minimum 300).

# 3. Select a frame

Choice of 3 chair frame options: 4 Leg, 3-User and 4-User. 5-User is also available on request. Frame colour is black or timber. Prism beam seating can be offered in various colour configurations subject to availability & minimum order quantity of 300.