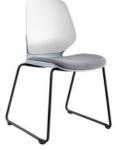

### Kaleido Sled Frame Chair

Codes: Red: FSKALSL46RD, Orange: FSKALSL46OR, Olive: FSKALSL46OL, Blue: FSKALSL46BL, Black: FSKALSL46BK, Grey: FSKALSL46GY