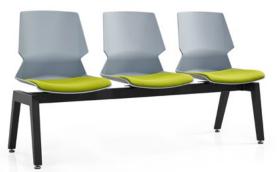

Prism 4-Leg Frame (Grey Shell) With Timber 4-Legs in Beech and Grey Shell

Prism 4-Leg Chair Frame With Timber 4-Legs in Beech and Black Shell

Prism 3-User Beam Seater With Black Frame and Grey Shell

Prism 3-User Beam Seater With Black Frame and Black Shell

Prism 4-User Beam Seater With Black Frame and Grey Shell

Prism 4-User Beam Seater With Black Frame and Black Shell

#### Prism Multi User Beams

Prism beam Seating can be offered in various colour configurations subject to availability & minimum order quantity of 300.

#### Prism 3-User Beam

### Prism 4-User Beam