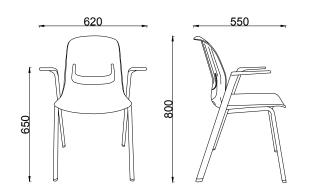

# Palette 4-Leg Chair With Arms

Codes: Black: FSPAL4LAS46BK Grey: FSPAL4LAS46GY