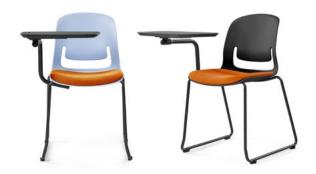

# 4. Select a frame

Choice of 5 chair frame options and 1 stool option. Frame colour is black or timber. Other frame colours are available on indent (minimum 300).

All chairs have an optional bag hook plus an optional universal tablet for the sled chair frame only.

Kaleido 4-Leg Chair With Arms With Black Steel 4-Leg Frame

Kaleido Stool With Black Skid Frame (Available in 650mm and 750mm Heights)

Universal Tablet Arm Black Colour, Suits Palette & Kaleido Sled Chairs

Palette 4-Leg Frame With Arms With Black Steel 4-Leg Frame & Arms

Palette 4-Leg Steel Frame With Black Steel 4-Leg Frame

Palette Sled Frame With Black Sled Frame

Universal Tablet Arm Black Colour, Suits Palette & Kaleido Sled Chairs