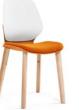

# Kaleido 4-Leg Ashwood Chair

Codes: Red: FSKAL4LW46RD, Orange: FSKAL4LW46OR, Olive: FSKAL4LW46OL, Blue: FSKAL4LW46BL, Black: FSKAL4LW46BK, Grey: FSKAL4LW46GY