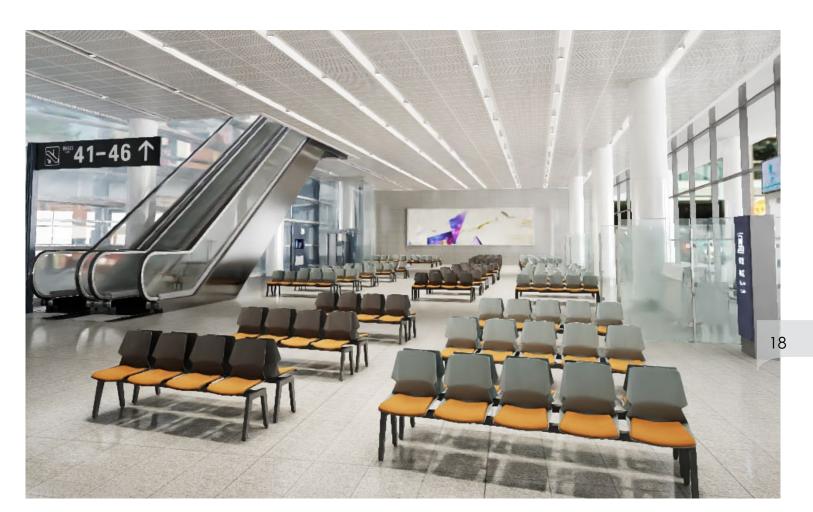

# P R I S M

#### Palette Chair With Tablet Arm

Codes: Black Tablet Arm: FSKALPALTBT

15

Divide and conquer light & space

Modern angular shapes but great comfort. A very modern take on traditional plain public use furniture. Prism catches the light at different angles and highlights your good taste and sense of modernity.