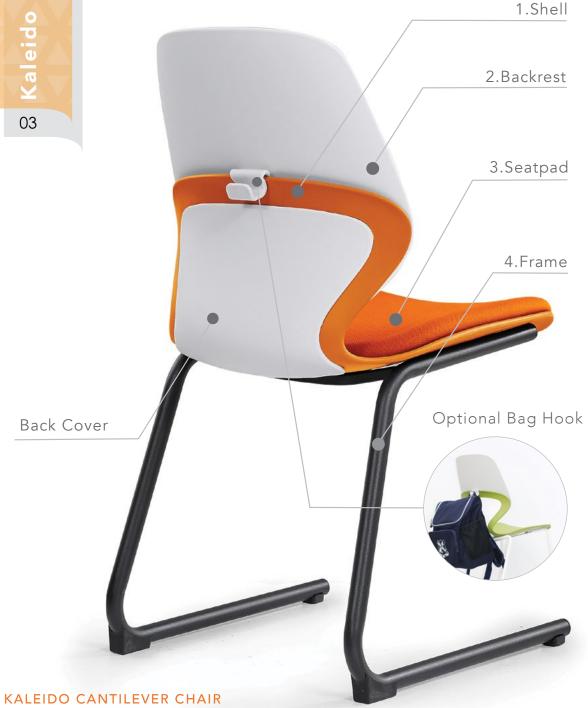

# KALEIDO

Kaleido combines serious ergonomics with svelte human based shapes and splashes of colour which are unmatched in plain furniture. Kaleido uses a 3 part polypropylene shell to combine complimentary or contrasting colours in striking arrangements. Maybe it's school colours, maybe it's corporate colours or it's just colours that look great together.

# 4. Select a frame

Choice of 5 chair frame options and 1 stool option. Frame colour is black or timber. Other frame colours are available on indent (minimum 300).

All chairs have an optional bag hook plus an optional universal tablet for the sled chair frame only.

Kaleido Cantilever Chair With Black Cantilever Legs

Kaleido 4-Leg Chair With Black Steel 4-Leg Frame

Kaleido Sled Chair
With Black Sled Frame and linking attachments

Kaleido Timber 4-Leg Chair With Timber 4-Legs in Ashwood