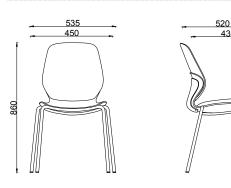

# Kaleido 4-Leg Chair

Codes: Red: FSKAL4LS46RD, Orange: FSKAL4LS46OR,

# Olive: FSKAL4LS46OL, Blue: FSKAL4LS46BL, Black: FSKAL4LS46BK, Grey: FSKAL4LS46GY