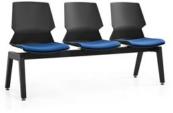

Cantilever Chair

4-Leg Aluminium Chair

4-Leg Steel Chair

4-Leg Chair With Arms

Sled Chair

Sled Chair with tablet arm

4-Leg Chair Grey

3-User Beam Seater Grey

4-User Beam Seater Grey

4-Leg Chair Black

3-User Beam Seater Black

4-User Beam Seater Black

15 - 20

Multiple colour accents in one stunning range

# 3. Select a frame

Choice of 3 chair frame options: 4 Leg, 3-User and 4-User. 5-User is also available on request. Frame colour is black or timber. Prism beam seating can be offered in various colour configurations subject to availability & minimum order quantity of 300.