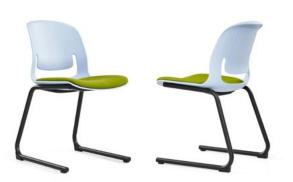

# KALEIDO

Kaleido combines serious ergonomics with svelte human based shapes and splashes of colour which are unmatched in plain furniture. Kaleido uses a 3 part polypropylene shell to combine complimentary or contrasting colours in striking arrangements. Maybe it's school colours, maybe it's corporate colours or it's just colours that look great together.

Kaleido Cantilever Chair With Black Cantilever Legs

Kaleido 4-Leg Chair With Black Steel 4-Leg Frame

Kaleido Sled Chair
With Black Sled Frame and linking attachments

Kaleido Timber 4-Leg Chair With Timber 4-Legs in Ashwood