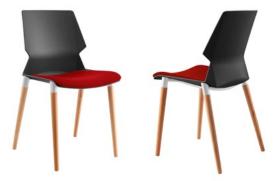

### Kaleido Sled Frame Chair

Codes: Red: FSKALSL46RD, Orange: FSKALSL46OR, Olive: FSKALSL46OL, Blue: FSKALSL46BL, Black: FSKALSL46BK, Grey: FSKALSL46GY