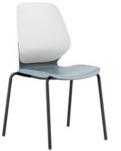

s are available on indent (minimum 300).

2.Select a backrest

creates a low back chair.

(minimum 300).

Backrest is optional. If not used it

Colours: White (ex-stock), Grey and black (on lead time). Other backrest

colours are available on indent



Grey





Black





Orange







Black

(ex-stock)

Grey (on lead time)

(on lead time)

# 3. Select a seatpad colour

Seatpads are available in 6 different colours





FSKALSEATGY FSKALSEATBK FSKALSEATBL FSKALSEATLM

Blue

Olive

Orange

FSKALSEATOR



FSKALSEATRD

04

# 4. Select a frame

Choice of 5 chair frame options and 1 stool option. Frame colour is black or timber. Other frame colours are available on indent (minimum 300).

All chairs have an optional bag hook plus an optional universal tablet for the sled chair frame only.







4-Leg Frame With Black Steel 4-Leg Frame



Sled Frame With Black Sled Frame and linking attachments

Timber 4-Leg Frame



4-Leg Frame With Arms With Black Steel 4-Leg Frame



Stool Frame With Black Skid Frame



With Timber 4-Legs in Ashwood







Kaleido Cantilever Chair With Black Cantilever Legs



Kaleido 4-Leg Chair With Black Steel 4-Leg Frame



Kaleido Sled Chair
With Black Sled Frame and linking attachments



Kaleido Timber 4-Leg Chair With Timber 4-Legs in Ashwood



Kaleido 4-Leg Chair With Arms With Black Steel 4-Leg Frame



Kaleido Stool With Black Skid Frame (Available in 650mm and 750mm Heights)



Universal Tablet Arm Black Colour, Suits Palette & Kaleido Sled Chairs





Code: FSKALPALTBT

80



#### Kaleido Cantilever Chair



DIMENSION DRAWINGS (Not to scale)

Co