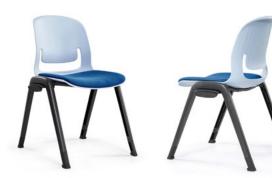

# PALETTE

The artists understated touch is evident in the softer rounded profiles of this classic design which looks forward to the future but gives a respectful nod to mid-century modernism.

#### Palette Sled Frame Chair

Codes: Black: FSPALSL46BK Grey: FSPALSL46GY