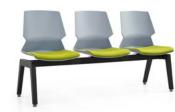

Prism 4-Leg Frame (Grey Shell) With Timber 4-Legs in Beech and Grey Shell

Prism 4-Leg Chair Frame With Timber 4-Legs in Beech and Black Shell

Prism 3-User Beam Seater With Black Frame and Grey Shell

Prism 3-User Beam Seater With Black Frame and Black Shell

#### Prism Multi User Beams

Prism beam Seating can be offered in various colour configurations subject to availability & minimum order quantity of 300.

#### Codes:

3-User: FSPRI3S

4-User: FSPRI4S

5-User: FSPRI5S

#### Prism 3-User Beam