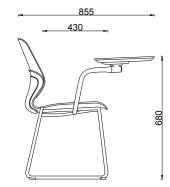

### Kaleido Sled Frame Chair

Codes: Red: FSKALSL46RD, Orange: FSKALSL46OR, Olive: FSKALSL46OL, Blue: FSKALSL46BL, Black: FSKALSL46BK, Grey: FSKALSL46GY

Kaleido 4-Leg Chair With Arms With Black Steel 4-Leg Frame

Kaleido Stool With Black Skid Frame (Available in 650mm and 750mm Heights)

Universal Tablet Arm Black Colour, Suits Palette & Kaleido Sled Chairs

Palette 4-Leg Frame With Arms With Black Steel 4-Leg Frame & Arms

Palette 4-Leg Steel Frame With Black Steel 4-Leg Frame

Palette Sled Frame With Black Sled Frame

Universal Tablet Arm Black Colour, Suits Palette & Kaleido Sled Chairs

#### Palette Chair With Tablet Arm

Codes: Black Tablet Arm: FSKALPALTBT

15

Divide and conquer light & space

Modern angular shapes but great comfort. A very modern take on traditional plain public use furniture. Prism catches the light at different angles and highlights your good taste and sense of modernity.