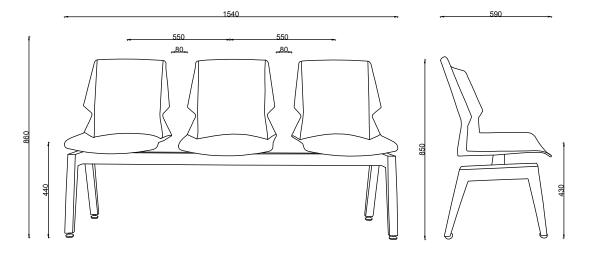

### DIMENSION DRAWINGS (Not to scale)

#### Prism Multi User Beams

Prism beam Seating can be offered in various colour configurations subject to availability & minimum order quantity of 300.

#### Codes:

3-User: FSPRI3S

4-User: FSPRI4S

5-User: FSPRI5S

#### Prism 3-User Beam