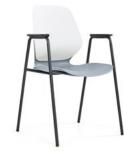

# Palette 4-Leg Chair With Arms

Codes: Black: FSPAL4LAS46BK Grey: FSPAL4LAS46GY