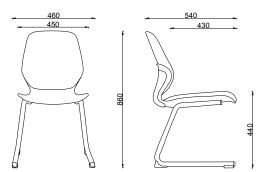

#### Kaleido Cantilever Chair

DIMENSION DRAWINGS (Not to scale)

Codes: Red: FSKALRCAN46RD, Orange: FSKALRCAN46OR, Olive: FSKALRCAN46OL, Blue: FSKALRCAN46BL, Black: FSKALRCAN46BK, Grey: FSKALRCAN46GY