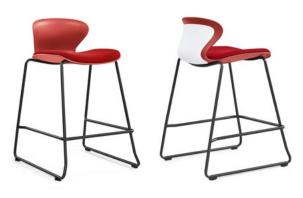

# KALEIDO

Kaleido combines serious ergonomics with svelte human based shapes and splashes of colour which are unmatched in plain furniture. Kaleido uses a 3 part polypropylene shell to combine complimentary or contrasting colours in striking arrangements. Maybe it's school colours, maybe it's corporate colours or it's just colours that look great together.

#### Kaleido Stool

Codes: Red: FSKALSL65RD, Orange: FSKALSL65OR, Olive: FSKALSL65OL, Blue: FSKALSL65BL, Black: FSKALSL65BK, Grey: FSKALSL65GY (Available in 650mm and 750mm Heights)

Paint your world