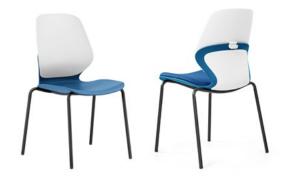

# PALETTE

The artists understated touch is evident in the softer rounded profiles of this classic design which looks forward to the future but gives a respectful nod to mid-century modernism.

# 1.Select a shell colour

Shells are available in 2 colours: Black and Grey Other colours are available on indent (minimum 300).

Black

Light Grey

# 2. Select a seatpad colour

Seatpads are available in 6 different colours

10

FSPALSEATGY FSPALSEATBK FSPALSEATBL FSPALSEATLM FSPALSEATOR FSPALSEATRD