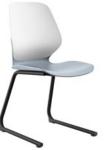

Kaleido Cantilever Chair With Black Cantilever Legs

Kaleido 4-Leg Chair With Black Steel 4-Leg Frame

Kaleido Sled Chair
With Black Sled Frame and linking attachments

Kaleido Timber 4-Leg Chair With Timber 4-Legs in Ashwood