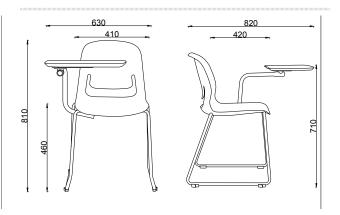

#### Palette Chair With Tablet Arm

Codes: Black Tablet Arm: FSKALPALTBT

15

Divide and conquer light & space

Modern angular shapes but great comfort. A very modern take on traditional plain public use furniture. Prism catches the light at different angles and highlights your good taste and sense of modernity.