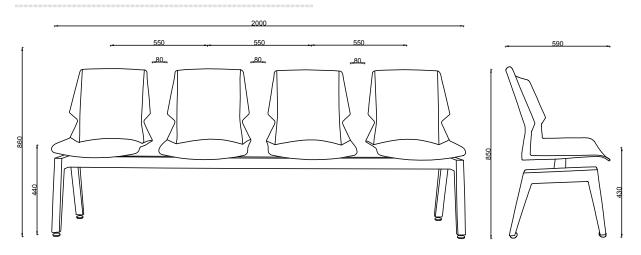

### DIMENSION DRAWINGS (Not to scale)

#### Prism Multi User Beams

Prism beam Seating can be offered in various colour configurations subject to availability & minimum order quantity of 300.

#### Codes:

3-User: FSPRI3S

4-User: FSPRI4S

5-User: FSPRI5S

### Prism 4-User Beam