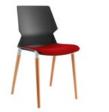

# PALETTE

The artists understated touch is evident in the softer rounded profiles of this classic design which looks forward to the future but gives a respectful nod to mid-century modernism.

# 1.Select a shell colour

Shells are available in 2 colours: Black and Grey Other colours are available on indent (minimum 300).

Black

Light Grey

# 2. Select a seatpad colour

Seatpads are available in 6 different colours

10

FSPALSEATGY FSPALSEATBK FSPALSEATBL FSPALSEATLM FSPALSEATOR FSPALSEATRD