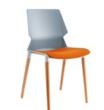

#### Palette Chair With Tablet Arm

Codes: Black Tablet Arm: FSKALPALTBT

15

Divide and conquer light & space

Modern angular shapes but great comfort. A very modern take on traditional plain public use furniture. Prism catches the light at different angles and highlights your good taste and sense of modernity.

Prism 4-Leg Frame (Grey Shell) With Timber 4-Legs in Beech and Grey Shell

Prism 4-Leg Chair Frame With Timber 4-Legs in Beech and Black Shell

Prism 3-User Beam Seater With Black Frame and Grey Shell

Prism 3-User Beam Seater With Black Frame and Black Shell