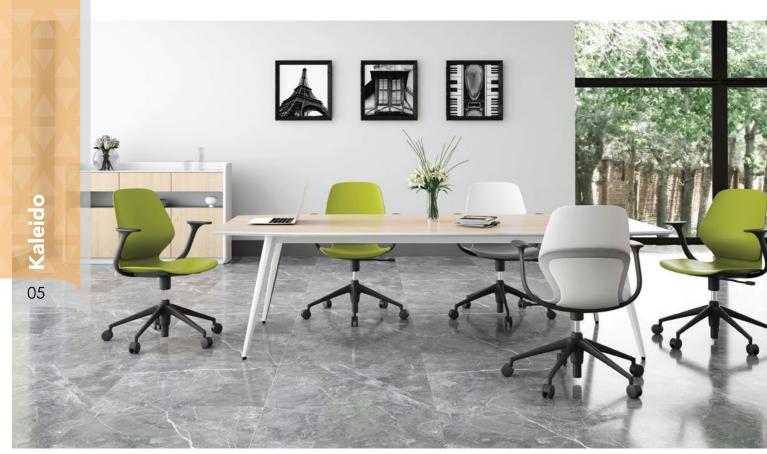

# KALEIDO

Kaleido combines serious ergonomics with svelte human based shapes and splashes of colour which are unmatched in plain furniture. Kaleido uses a 3 part polypropylene shell to combine complimentary or contrasting colours in striking arrangements. Maybe it's school colours, maybe it's corporate colours or it's just colours that look great together.

# 4. Select a frame

Choice of 5 chair frame options and 1 stool option. Frame colour is black or timber. Other frame colours are available on indent (minimum 300).

All chairs have an optional bag hook plus an optional universal tablet for the sled chair frame only.

4-Leg Frame With Black Steel 4-Leg Frame

Sled Frame With Black Sled Frame and linking attachments

Timber 4-Leg Frame

4-Leg Frame With Arms With Black Steel 4-Leg Frame

Stool Frame With Black Skid Frame

With Timber 4-Legs in Ashwood

Kaleido Cantilever Chair With Black Cantilever Legs

Kaleido 4-Leg Chair With Black Steel 4-Leg Frame

Kaleido Sled Chair
With Black Sled Frame and linking attachments

Kaleido Timber 4-Leg Chair With Timber 4-Legs in Ashwood