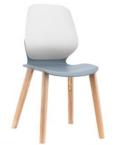

# Kaleido 4-Leg Ashwood Chair

Codes: Red: FSKAL4LW46RD, Orange: FSKAL4LW46OR, Olive: FSKAL4LW46OL, Blue: FSKAL4LW46BL, Black: FSKAL4LW46BK, Grey: FSKAL4LW46GY