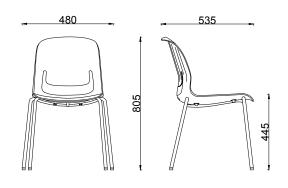

ptions in Black colour. Optional Universal Tablet for the sled chair.



Palette Cantilever Frame With Black Cantilever Legs



Palette Aluminium Frame With Black Aluminium 4-Leg Frame



Palette 4-Leg Frame With Arms With Black Steel 4-Leg Frame & Arms



Palette 4-Leg Steel Frame With Black Steel 4-Leg Frame



Palette Sled Frame With Black Sled Frame



Universal Tablet Arm Black Colour, Suits Palette & Kaleido Sled Chairs











# Palette Cantilever Chair



### Codes: Black: FSPALRCAN46BK Grey: FSPALRCAN46GY

# Palette 4-Leg Chair With Arms



Codes: Black: FSPAL4LAS46BK Grey: FSPAL4LAS46GY

#### Palette Sled Frame Chair



Codes: Black: FSPALSL46BK Grey: FSPALSL46GY

#### Palette Aluminium Frame Chair



Codes: Black: FSPAL4LA46BK Grey: FSPAL4LA46GY

# Palette 4-Leg Steel Chair



Codes: Black: FSPAL4LS46BK Grey: FSPAL4LS46GY

#### Palette Chair With Tablet Arm



Codes: Black Tablet Arm: FSKALPALTBT

15

Divide and conquer light & space



Modern angular shapes but great comfort. A very modern take on traditional plain public use furniture. Prism catches the light at different angles and highlights your good taste and sense of modernity.

# **DESIGN YOUR PRISM CHAIR**

# 1.Select a shell colour

Shells are available in 2 colours: Black and Grey Beam seating can be mix of two colours. Other shell colours are available on indent (minimum 300).







# 2. Select a seatpad colour

Seatpads are available in 6 different colours











Orange

16

FSPRISEATOR FSPRISEATRD

# 3. Select a frame

Choice of 3 chair frame options: 4 Leg, 3-User and 4-User. 5-User is also