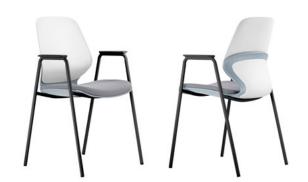

# KALEIDO

Kaleido combines serious ergonomics with svelte human based shapes and splashes of colour which are unmatched in plain furniture. Kaleido uses a 3 part polypropylene shell to combine complimentary or contrasting colours in striking arrangements. Maybe it's school colours, maybe it's corporate colours or it's just colours that look great together.

# Kaleido 4-Leg Chair With Arms

Codes: Red: FSKAL4LAS46RD, Orange: FSKAL4LAS46OR, Olive: FSKAL4LAS46OL, Blue: FSKAL4LAS46BL, Black: FSKAL4LAS46BK, Grey: FSKAL4LAS46GY