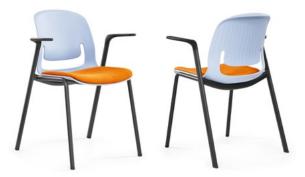

# KALEIDO

Kaleido combines serious ergonomics with svelte human based shapes and splashes of colour which are unmatched in plain furniture. Kaleido uses a 3 part polypropylene shell to combine complimentary or contrasting colours in striking arrangements. Maybe it's school colours, maybe it's corporate colours or it's just colours that look great together.

Kaleido 4-Leg Chair With Arms With Black Steel 4-Leg Frame

Kaleido Stool With Black Skid Frame (Available in 650mm and 750mm Heights)

Universal Tablet Arm Black Colour, Suits Palette & Kaleido Sled Chairs

# Kaleido 4-Leg Chair With Arms

Codes: Red: FSKAL4LAS46RD, Orange: FSKAL4LAS46OR, Olive: FSKAL4LAS46OL, Blue: FSKAL4LAS46BL, Black: FSKAL4LAS46BK, Grey: FSKAL4LAS46GY