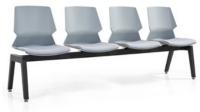

#### Prism Multi User Beams

Prism beam Seating can be offered in various colour configurations subject to availability & minimum order quantity of 300.

#### Codes:

3-User: FSPRI3S

4-User: FSPRI4S

5-User: FSPRI5S

### Prism 4-User Beam