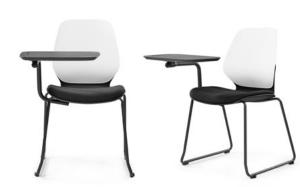

# 4. Select a frame

Choice of 5 chair frame options and 1 stool option. Frame colour is black or timber. Other frame colours are available on indent (minimum 300).

All chairs have an optional bag hook plus an optional universal tablet for the sled chair frame only.

Kaleido 4-Leg Chair With Arms With Black Steel 4-Leg Frame

Kaleido Stool With Black Skid Frame (Available in 650mm and 750mm Heights)

Universal Tablet Arm Black Colour, Suits Palette & Kaleido Sled Chairs

Palette 4-Leg Frame With Arms With Black Steel 4-Leg Frame & Arms

Palette 4-Leg Steel Frame With Black Steel 4-Leg Frame

Palette Sled Frame With Black Sled Frame

Universal Tablet Arm Black Colour, Suits Palette & Kaleido Sled Chairs

#### Palette Chair With Tablet Arm

Codes: Black Tablet Arm: FSKALPALTBT

15

Divide and conquer light & space

Modern angular shapes but great comfort. A very modern take on traditional plain public use furniture. Prism catches the light at different angles and highlights your good taste and sense of modernity.