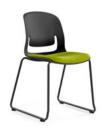

# PALETTE

The artists understated touch is evident in the softer rounded profiles of this classic design which looks forward to the future but gives a respectful nod to mid-century modernism.

#### Palette Sled Frame Chair

Codes: Black: FSPALSL46BK Grey: FSPALSL46GY