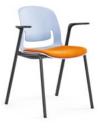

# KALEIDO

Kaleido combines serious ergonomics with svelte human based shapes and splashes of colour which are unmatched in plain furniture. Kaleido uses a 3 part polypropylene shell to combine complimentary or contrasting colours in striking arrangements. Maybe it's school colours, maybe it's corporate colours or it's just colours that look great together.

Kaleido Cantilever Chair With Black Cantilever Legs

Kaleido 4-Leg Chair With Black Steel 4-Leg Frame

Kaleido Sled Chair
With Black Sled Frame and linking attachments

Kaleido Timber 4-Leg Chair With Timber 4-Legs in Ashwood