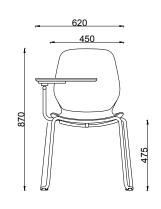

#### Kaleido Cantilever Chair

DIMENSION DRAWINGS (Not to scale)

Codes: Red: FSKALRCAN46RD, Orange: FSKALRCAN46OR, Olive: FSKALRCAN46OL, Blue: FSKALRCAN46BL, Black: FSKALRCAN46BK, Grey: FSKALRCAN46GY

# Kaleido 4-Leg Chair

Codes: Red: FSKAL4LS46RD, Orange: FSKAL4LS46OR,

# Olive: FSKAL4LS46OL, Blue: FSKAL4LS46BL, Black: FSKAL4LS46BK, Grey: FSKAL4LS46GY