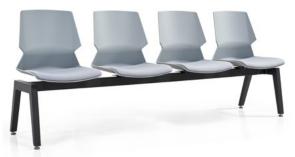

Prism 4-Leg Frame (Grey Shell) With Timber 4-Legs in Beech and Grey Shell

Prism 4-Leg Chair Frame With Timber 4-Legs in Beech and Black Shell

Prism 3-User Beam Seater With Black Frame and Grey Shell

Prism 3-User Beam Seater With Black Frame and Black Shell

Prism 4-User Beam Seater With Black Frame and Grey Shell

Prism 4-User Beam Seater With Black Frame and Black Shell

#### Prism Multi User Beams

Prism beam Seating can be offered in various colour configurations subject to availability & minimum order quantity of 300.

#### Codes:

3-User: FSPRI3S

4-User: FSPRI4S

5-User: FSPRI5S

### Prism 4-User Beam