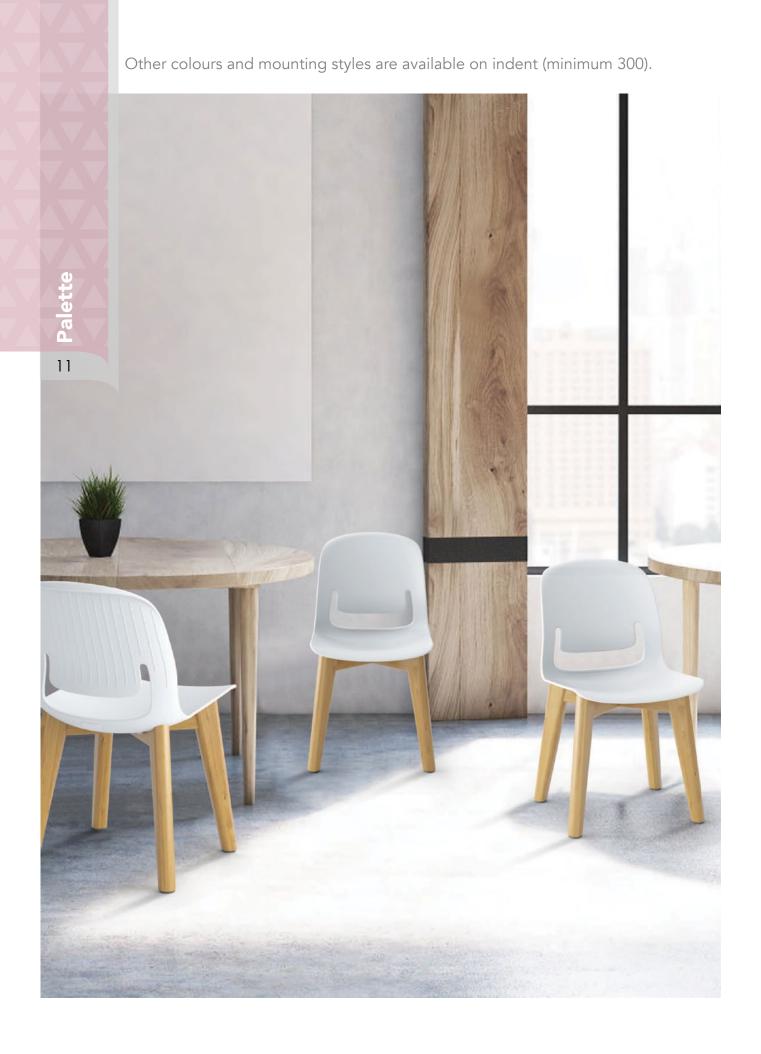

# PALETTE

The artists understated touch is evident in the softer rounded profiles of this classic design which looks forward to the future but gives a respectful nod to mid-century modernism.

# 1.Select a shell colour

Shells are available in 2 colours: Black and Grey Other colours are available on indent (minimum 300).

Black

Light Grey