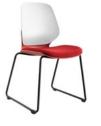

### Kaleido Sled Frame Chair

Codes: Red: FSKALSL46RD, Orange: FSKALSL46OR, Olive: FSKALSL46OL, Blue: FSKALSL46BL, Black: FSKALSL46BK, Grey: FSKALSL46GY

#### Palette Sled Frame Chair

Codes: Black: FSPALSL46BK Grey: FSPALSL46GY