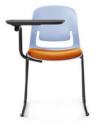

# 4. Select a frame

Choice of 5 chair frame options and 1 stool option. Frame colour is black or timber. Other frame colours are available on indent (minimum 300).

All chairs have an optional bag hook plus an optional universal tablet for the sled chair frame only.

Kaleido 4-Leg Chair With Arms With Black Steel 4-Leg Frame

Kaleido Stool With Black Skid Frame (Available in 650mm and 750mm Heights)

Universal Tablet Arm Black Colour, Suits Palette & Kaleido Sled Chairs

#### Palette Chair With Tablet Arm

Codes: Black Tablet Arm: FSKALPALTBT

15

Divide and conquer light & space

Modern angular shapes but great comfort. A very modern take on traditional plain public use furniture. Prism catches the light at different angles and highlights your good taste and sense of modernity.