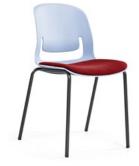

# PALETTE

The artists understated touch is evident in the softer rounded profiles of this classic design which looks forward to the future but gives a respectful nod to mid-century modernism.

# 1.Select a shell colour

Shells are available in 2 colours: Black and Grey Other colours are available on indent (minimum 300).

Black

Light Grey

# 2. Select a seatpad colour

Seatpads are available in 6 different colours

10

FSPALSEATGY FSPALSEATBK FSPALSEATBL FSPALSEATLM FSPALSEATOR FSPALSEATRD