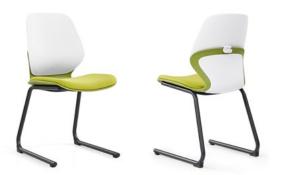

# KALEIDO

Kaleido combines serious ergonomics with svelte human based shapes and splashes of colour which are unmatched in plain furniture. Kaleido uses a 3 part polypropylene shell to combine complimentary or contrasting colours in striking arrangements. Maybe it's school colours, maybe it's corporate colours or it's just colours that look great together.

# 1.Select a shell colour

Seats are available in 6 colours. Note all back covers are white. Other colours are available on indent (minimum 300).

2.Select a backrest

creates a low back chair.

(minimum 300).

# 3. Select a seatpad colour

Seatpads are available in 6 different colours

FSKALSEATGY FSKALSEATBK FSKALSEATBL FSKALSEATLM

Blue

Olive

Orange

FSKALSEATOR

FSKALSEATRD