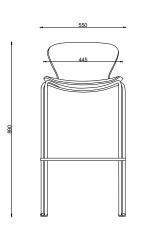

#### Kaleido Stool

Codes: Red: FSKALSL65RD, Orange: FSKALSL65OR, Olive: FSKALSL65OL, Blue: FSKALSL65BL, Black: FSKALSL65BK, Grey: FSKALSL65GY (Available in 650mm and 750mm Heights)

Paint your world