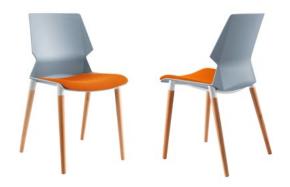

# Kaleido 4-Leg Chair

Codes: Red: FSKAL4LS46RD, Orange: FSKAL4LS46OR,

# Olive: FSKAL4LS46OL, Blue: FSKAL4LS46BL, Black: FSKAL4LS46BK, Grey: FSKAL4LS46GY