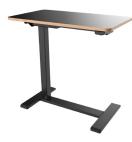

## **Features:**

Height range: 650-1030mm

• **Tabletop dimensions:** 700 x 400mm

Electric controller

Unique slide-under frame

Hidden castors

Colours: black, white & white with timber top.

Max load capacity: 20KG