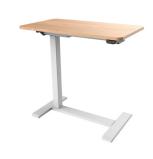

## **Features:**

Height range: 650-1030mm

• **Tabletop dimensions:** 700 x 400mm

Electric controller

Unique slide-under frame

Hidden castors

Colours: black, white & white with timber top.

Max load capacity: 20KG