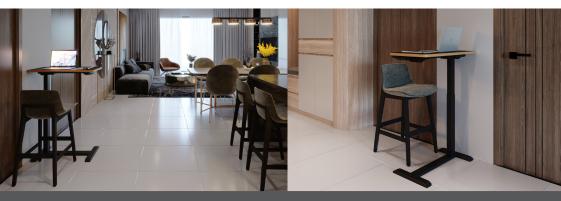

## Malmo Electric Desk

This compact unit is your economical & practical 'work from home' solution. Featuring hidden castors, the Malmo is designed to work where you are – whether you're standing in the kitchen, sitting on the lounge or comfortable in bed, this portable, electric work desk can manoeuvre and adjust to your height and position; seated or standing.

With its unique slide-under frame, this portable office desk optimises on space by transforming almost any room in your home into a functioning, ergonomic workspace.