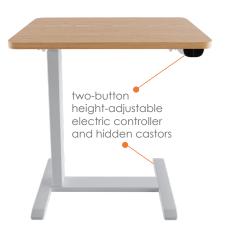

With a two-button, height-adjustable controller, the Malmo is an electric desk that operates via linear actuator to easily transition from seated to standing throughout the day. From a seated, temporary office desk to a standing desk, the Malmo seamlessly extends and lowers between 650-1030mm with the click of a button to suit your environment.

## **Features:**

Height range: 650-1030mm

• **Tabletop dimensions:** 700 x 400mm

Electric controller

Unique slide-under frame

Hidden castors

Colours: black, white & white with timber top.

Max load capacity: 20KG