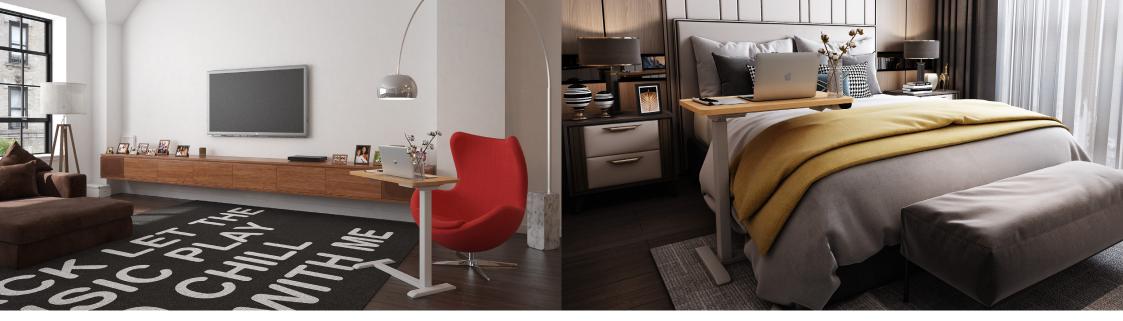

## Malmo Electric Desk

This compact unit is your economical & practical 'work from home' solution. Featuring hidden castors, the Malmo is designed to work where you are – whether you're standing in the kitchen, sitting on the lounge or comfortable in bed, this portable, electric work desk can manoeuvre and adjust to your height and position; seated or standing.

With its unique slide-under frame, this portable office desk optimises on space by transforming almost any room in your home into a functioning, ergonomic workspace.