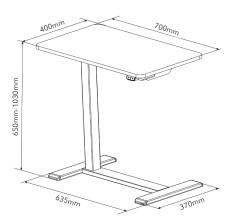

## **Features:**

Height range: 650-1030mm

• **Tabletop dimensions:** 700 x 400mm

Electric controller

Unique slide-under frame

Hidden castors

Colours: black, white & white with timber top.

Max load capacity: 20KG

• **Speed:** 30mm/s

• **Power type:** 100-240V

• **Decibel**: <50dB