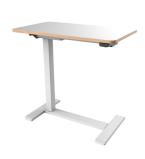

## **Features:**

Height range: 650-1030mm

• **Tabletop dimensions:** 700 x 400mm

Electric controller

Unique slide-under frame

Hidden castors

Colours: black, white & white with timber top.

Max load capacity: 20KG