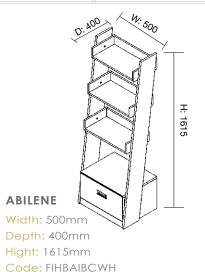

### **Abilene**

Tall shelving

Product Code: FIHBAIBCWH

**Specifications:** Overall Size: 500mm wide x 400mm

deep x 1615 high

#### Features:

- Standalone shelving unit
- Keep all your books and binders at hand
- Melamine PB with PVC