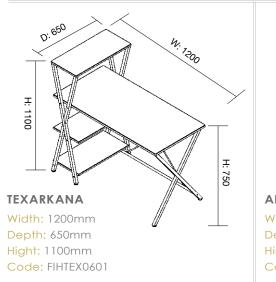

### **Texarkana**

Computer desk with side shelving

Product Code:FIHTEX0601

**Specifications:** Overall Size: 1200mm wide x 650mm deep x 1100 high

#### Features:

- Suits both detached keyboard and monitor or laptop computer
- Maximum storage space in a compact efficient layout
- MDF & PB with PVC powder-coated steel