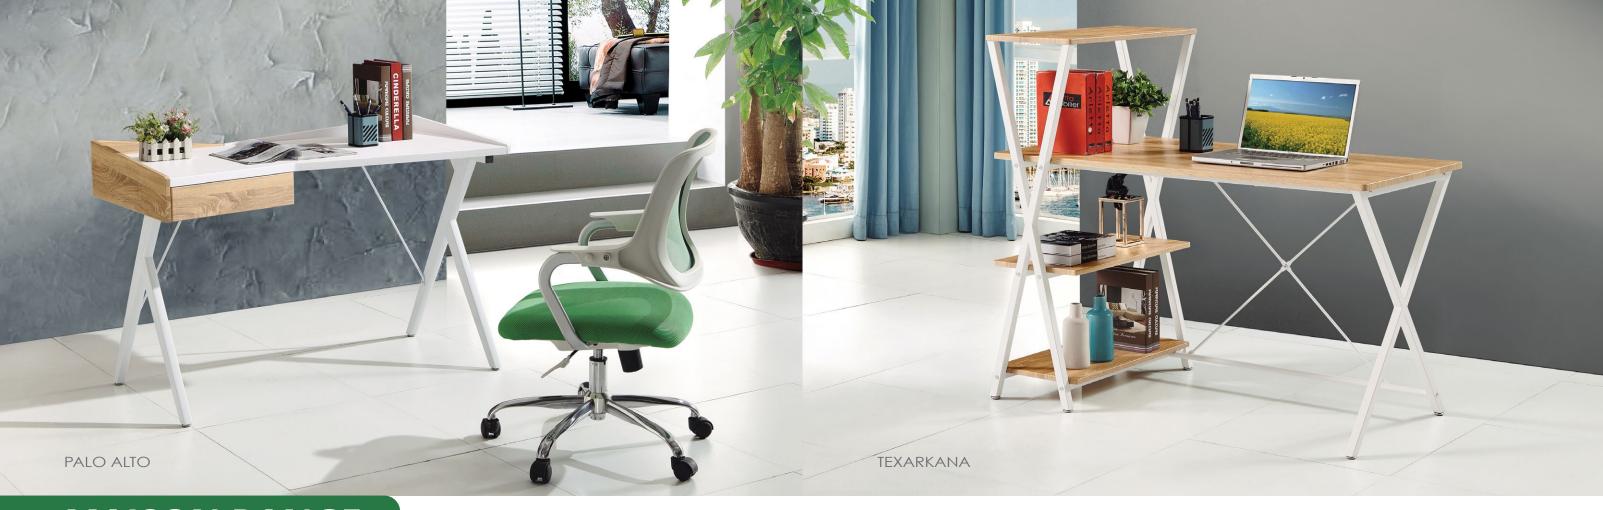

### **Palo Alto**

Computer desk with drawer

Research suggests that it is critical to create a division of time and space for work to optimise not just your efficiency, but your sanity. Allocate certain hours of the day for working from home, and remember to allocate time when you are not working. Most importantly set up a dedicated area where work happens, otherwise the kitchen bench can become just another workstation rather than a place to share meals and family time.

### **Texarkana**

Computer desk with side shelving

Product Code:FIHTEX0601

**Specifications:** Overall Size: 1200mm wide x 650mm deep x 1100 high