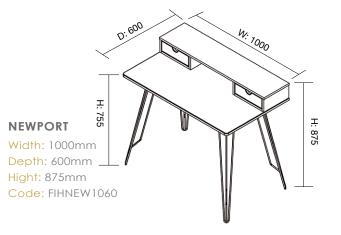

## **Newport**

Computer desk 2 Compact drawers Wireform legs

**Product Code:** FIHNEW1060 **Specifications:** Overall Size: 1000mm wide x 600mm deep x 875 high

#### Features:

- Suits detached keyboard and monitor
- Mid-size, white on oak with stylish wireform legs and under monitor pigeon
- MDF & PB with PVC powder-coated steel