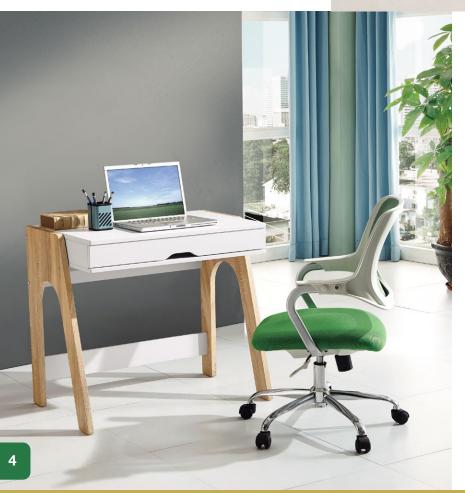

# Chattanooga

Computer desk Timber legs One large drawer

**Product Code:** FIHCHA0805 **Specifications:** Overall Size: 850mm wide x 550mm deep x 750 high

#### Features:

- Suits both detached keyboard and monitor or laptop computer
- Our most compact unit fits in small spaces
- MDF & PB with PVC powder-coated steel