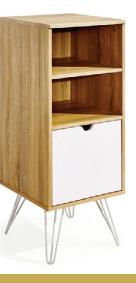

### **Seattle**

Cabinet 2 Shelves 1 Large drawer

Product Code:FIHSEA0404 **Specifications:** Overall Size: 400mm wide x 445mm deep x 1015 high

#### Features:

- Combines open book and binder storage with large drawer
- White on oak sits neatly beside your
- Wireform legs, MDF & PB with PVC powder-coated steel