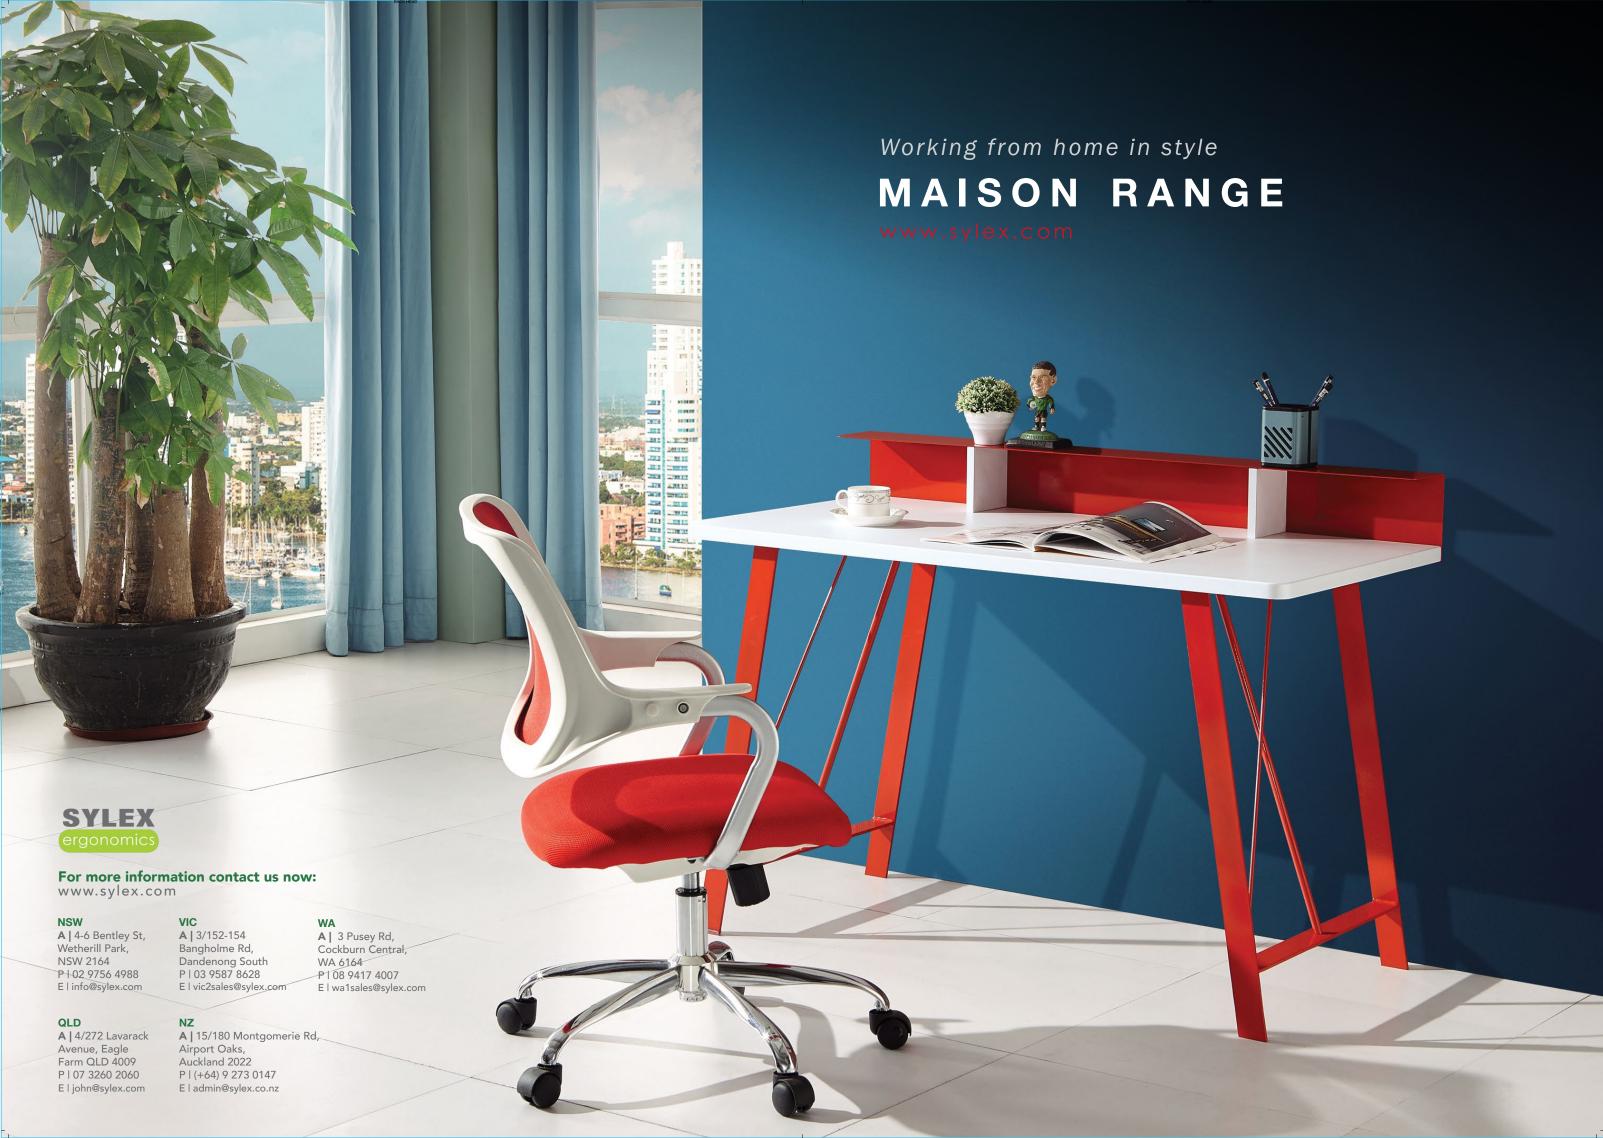

# **MAISON RANGE**

Working from home is a mixed blessing. Yes there is the time saving on the commute, yes you can manage your day (and your night) to meet other commitments, but the costs of working from home can be very real. The neat division between work time and work space is gone. Work bleeds into the rest of your life and can become relentless and even overwhelming.

## **Baton Rouge**

Computer desk splay legs

Product Code: FIHBAT1260

**Specifications:** Overall Size: 1200mm wide x 600mm

deep x 752 high

#### Features:

- Suits both detached keyboard and monitor or laptop computer
- Bold red fascia and legs
- MDF & PB with PVC powder-coated steel