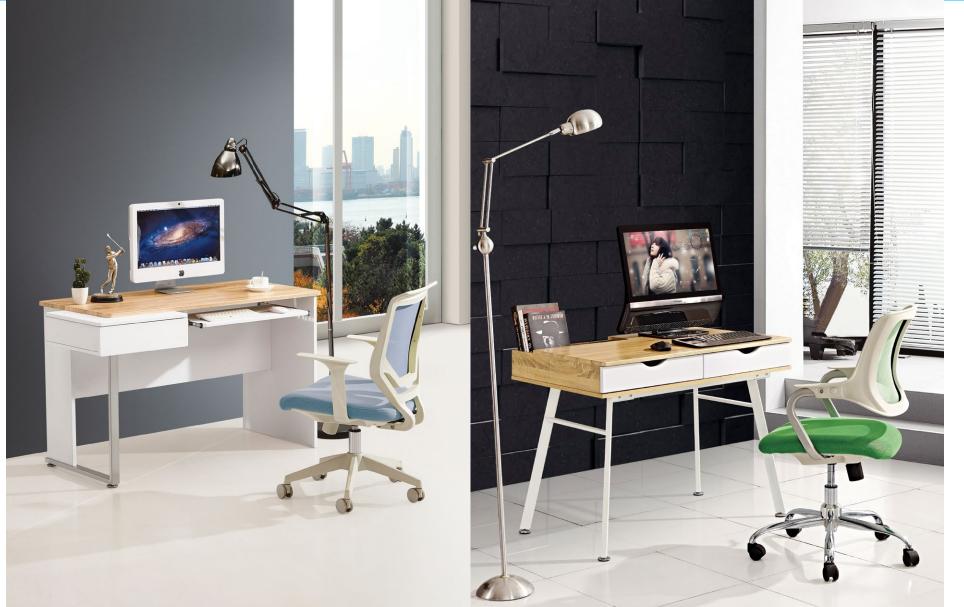

### **Palo Alto**

Computer desk with drawer

Research suggests that it is critical to create a division of time and space for work to optimise not just your efficiency, but your sanity. Allocate certain hours of the day for working from home, and remember to allocate time when you are not working. Most importantly set up a dedicated area where work happens, otherwise the kitchen bench can become just another workstation rather than a place to share meals and family time.

**Sylex Ergonomics** has some stylish solutions to the home office which are compact and efficient.

Product Code: FIHPAL1260

**Specifications:** Overall Size: 1200mm wide x

600mm deep x 750 high

#### Features:

- Suits both detached keyboard and monitor or laptop computer
- Crossover legs and bracing
- MDF & PB with PVC powdercoating steel

### **Texarkana**

Computer desk with side shelving

Product Code:FIHTEX0601

**Specifications:** Overall Size: 1200mm wide x 650mm deep x 1100 high

#### Features:

- Suits both detached keyboard and monitor or laptop computer
- Maximum storage space in a compact efficient layout
- MDF & PB with PVC powder-coated steel