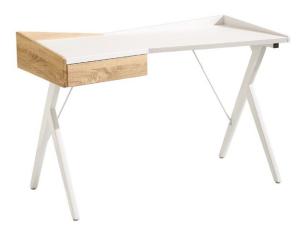

### **Palo Alto**

Computer desk with drawer

Research suggests that it is critical to create a division of time and space for work to optimise not just your efficiency, but your sanity. Allocate certain hours of the day for working from home, and remember to allocate time when you are not working. Most importantly set up a dedicated area where work happens, otherwise the kitchen bench can become just another workstation rather than a place to share meals and family time.

**Sylex Ergonomics** has some stylish solutions to the home office which are compact and efficient.

Product Code: FIHPAL1260

**Specifications:** Overall Size: 1200mm wide x

600mm deep x 750 high

#### Features:

- Suits both detached keyboard and monitor or laptop computer
- Crossover legs and bracing
- MDF & PB with PVC powdercoating steel