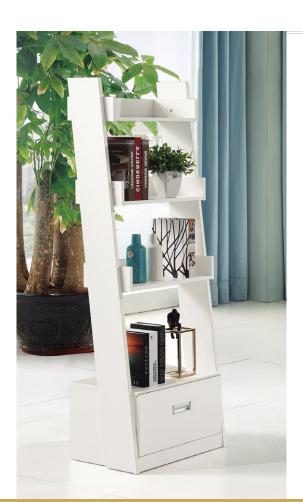

### **Abilene**

Tall shelving

Product Code: FIHBAIBCWH

**Specifications:** Overall Size: 500mm wide x 400mm

deep x 1615 high

#### Features:

- Standalone shelving unit
- Keep all your books and binders at hand
- Melamine PB with PVC