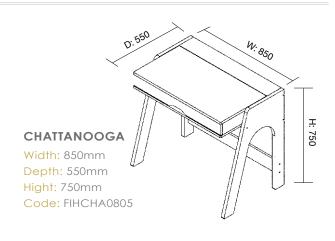

# Chattanooga

Computer desk Timber legs One large drawer

**Product Code:** FIHCHA0805 **Specifications:** Overall Size: 850mm wide x 550mm deep x 750 high

#### Features:

- Suits both detached keyboard and monitor or laptop computer
- Our most compact unit fits in small spaces
- MDF & PB with PVC powder-coated steel