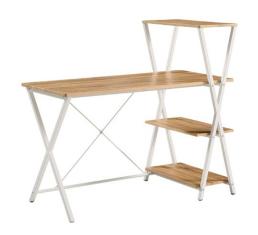

### **Texarkana**

Computer desk with side shelving

Product Code:FIHTEX0601

**Specifications:** Overall Size: 1200mm wide x 650mm deep x 1100 high

#### Features:

- Suits both detached keyboard and monitor or laptop computer
- Maximum storage space in a compact efficient layout
- MDF & PB with PVC powder-coated steel