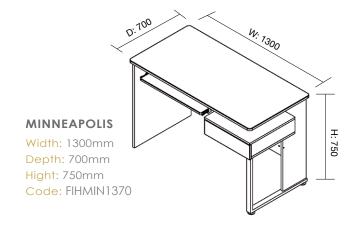

## **Minneapolis**

Computer desk Keyboard tray 1 Drawer

**Product Code:** FIHMIN1370 **Specifications:** Overall Size: 1300mm wide x 700mm deep x 750 high

#### Features:

- Suits detached keyboard and monitor
- White and oak melamine
- MDF & PB with PVC powder-coated steel

### MAISON RANGE DIMENSION DRAWINGS