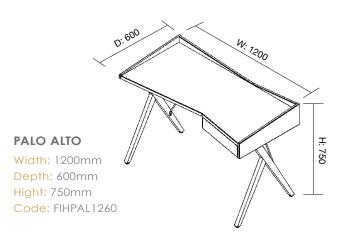

### **Palo Alto**

Computer desk with drawer

Research suggests that it is critical to create a division of time and space for work to optimise not just your efficiency, but your sanity. Allocate certain hours of the day for working from home, and remember to allocate time when you are not working. Most importantly set up a dedicated area where work happens, otherwise the kitchen bench can become just another workstation rather than a place to share meals and family time.

**Sylex Ergonomics** has some stylish solutions to the home office which are compact and efficient.

Product Code: FIHPAL1260

**Specifications:** Overall Size: 1200mm wide x

600mm deep x 750 high

#### Features:

- Suits both detached keyboard and monitor or laptop computer
- Crossover legs and bracing
- MDF & PB with PVC powdercoating steel