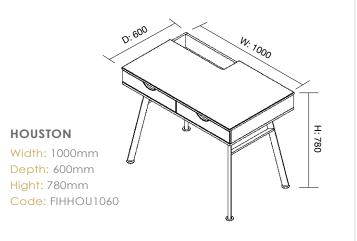

### Houston

Computer desk 2 Drawers Splay legs

**Product Code:** FIHHOU1060 **Specifications:** Overall Size: 1000mm wide x 600mm deep x 780 high

#### Features:

- Suits both detached keyboard and monitor or laptop computer
- Mid-size, white on oak with white splay legs
- MDF & PB with PVC powder-coated steel