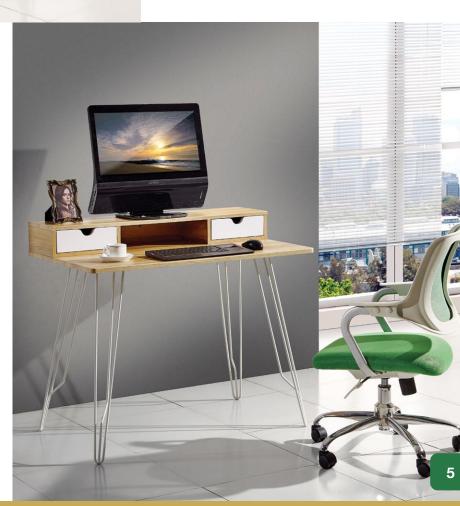

## **Baton Rouge**

Computer desk splay legs

Product Code: FIHBAT1260

**Specifications:** Overall Size: 1200mm wide x 600mm

deep x 752 high

#### Features:

- Suits both detached keyboard and monitor or laptop computer
- Bold red fascia and legs
- MDF & PB with PVC powder-coated steel