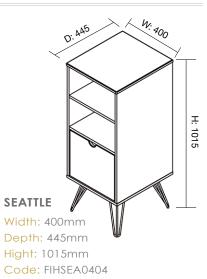

### **Seattle**

Cabinet 2 Shelves 1 Large drawer

Product Code:FIHSEA0404 **Specifications:** Overall Size: 400mm wide x 445mm deep x 1015 high

#### Features:

- Combines open book and binder storage with large drawer
- White on oak sits neatly beside your
- Wireform legs, MDF & PB with PVC powder-coated steel