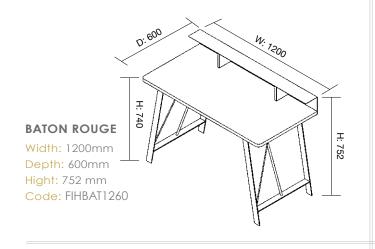

## **Baton Rouge**

Computer desk splay legs

Product Code: FIHBAT1260

**Specifications:** Overall Size: 1200mm wide x 600mm

deep x 752 high

#### Features:

- Suits both detached keyboard and monitor or laptop computer
- Bold red fascia and legs
- MDF & PB with PVC powder-coated steel

### MAISON RANGE DIMENSION DRAWINGS