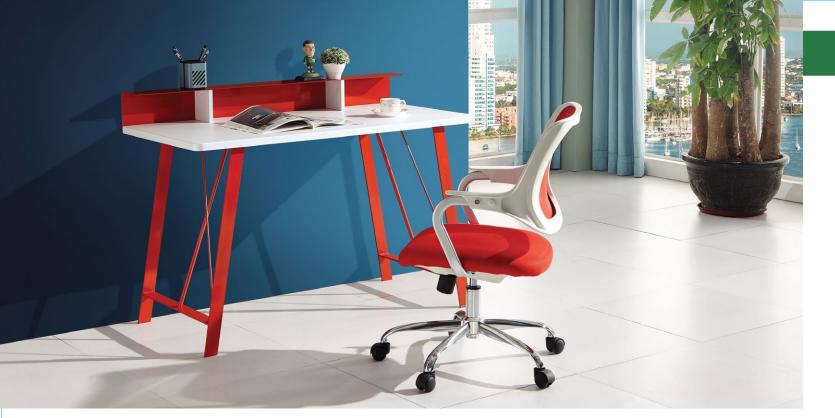

## **Baton Rouge**

Computer desk splay legs

Product Code: FIHBAT1260

**Specifications:** Overall Size: 1200mm wide x 600mm

deep x 752 high

#### Features:

- Suits both detached keyboard and monitor or laptop computer
- Bold red fascia and legs
- MDF & PB with PVC powder-coated steel