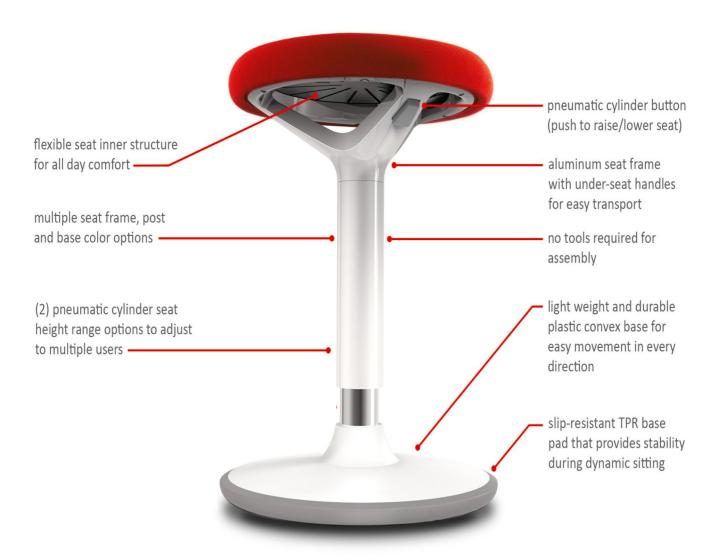

# Measurements:

Heights Available: 620 - 710 mm (Height Adjustable)

Width: 330mm round, soft fabric covered seat pad