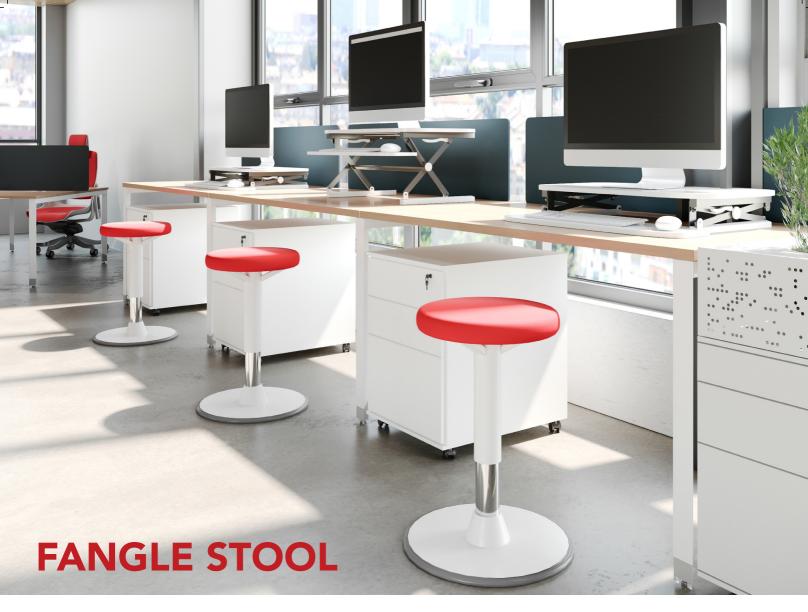

Revive your office space with these stylish, height-adjustable Fangle Stools. The minimalistic, clean design complements any office aesthetic, adding a sophisticated sentiment to your workspace. With its modern design and red accent seat, this visually entertaining stool adds a pop of colour, giving your office personality and charisma.

It's timeless style means it will continue to be a feature in your office, well into the future.

Now available on castors, the Fangle Stool adds practicality and function into your workspace to support a creative and collaborative environment.

It fits a huge range of students and just about any application:

- Classrooms
- Libraries
- Study groups
- Open spaces
- Collaborative learning
- Behind a desk or on its own