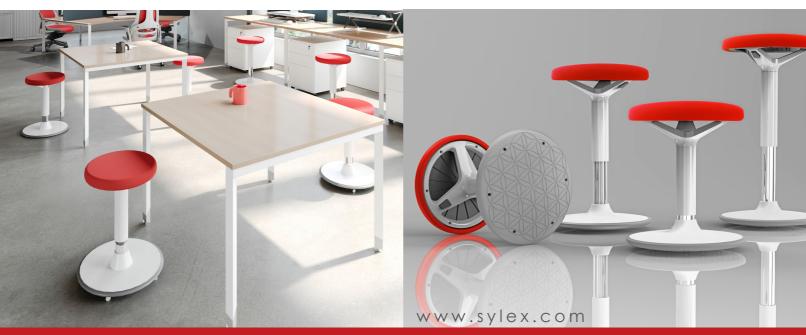

Revive your office space with these stylish, height-adjustable Fangle Stools. The minimalistic, clean design complements any office aesthetic, adding a sophisticated sentiment to your workspace. With its modern design and red accent seat, this visually entertaining stool adds a pop of colour, giving your office personality and charisma.

It's timeless style means it will continue to be a feature in your office, well into the future.

Now available on castors, the Fangle Stool adds practicality and function into your workspace to support a creative and collaborative environment.

It fits a huge range of students and just about any application:

- Classrooms
- Libraries
- Study groups
- Open spaces
- Collaborative learning
- Behind a desk or on its own