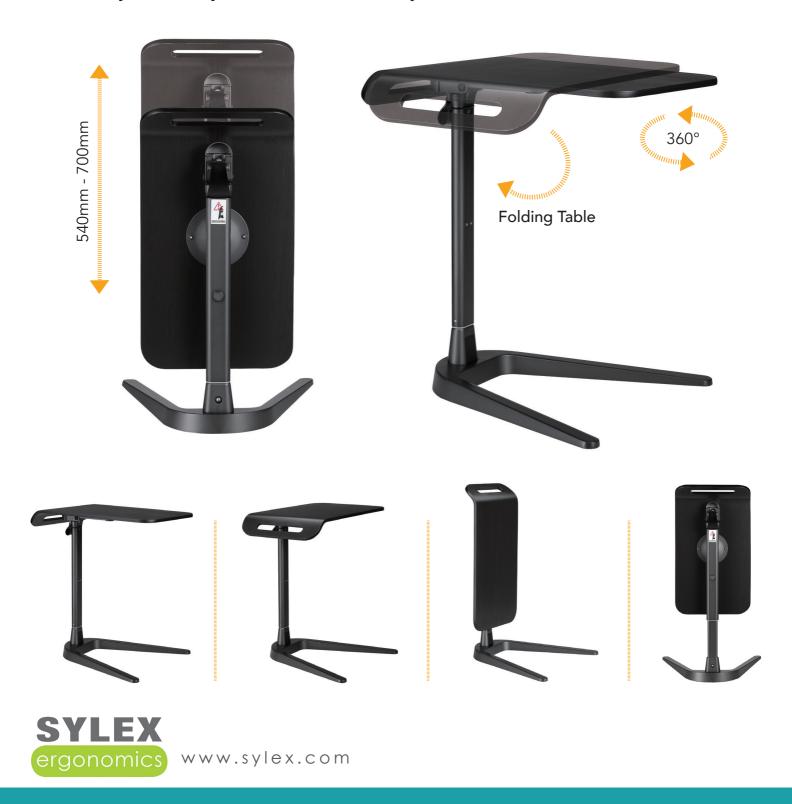

# Reykjavik

Designed for your home office, the Reykjavik Compact Folding table features a 360° rotatable top that transforms any room in your home into an effective ergonomic workspace for occasional laptop use.

Featuring height adjustability, the Reykjavik meets you where you are. Whether you're standing in the living room, or sitting on the lounge, this handy and lightweight unit can be easily adjusted to suit your height requirements.

## Reykjavik

With a sleek and modern style, the Reykjavik effortlessly creates a modern workspace, without compromising the aesthetics of your living environment. When not in use, the Reykjavik simply folds away into a slim, compact unit that can be easily transported and stored away to ensure you can maintain a healthy work-life balance.