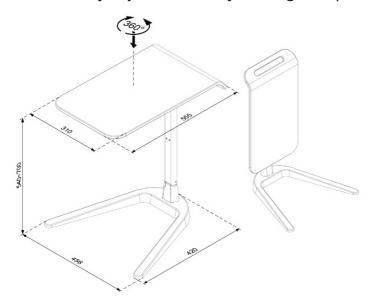

# Reykjavik

Designed for your home office, the Reykjavik Compact Folding table features a 360° rotatable top that transforms any room in your home into an effective ergonomic workspace for occasional laptop use.

Featuring height adjustability, the Reykjavik meets you where you are. Whether you're standing in the living room, or sitting on the lounge, this handy and lightweight unit can be easily adjusted to suit your height requirements.

## Reykjavik

With a sleek and modern style, the Reykjavik effortlessly creates a modern workspace, without compromising the aesthetics of your living environment. When not in use, the Reykjavik simply folds away into a slim, compact unit that can be easily transported and stored away to ensure you can maintain a healthy work-life balance.