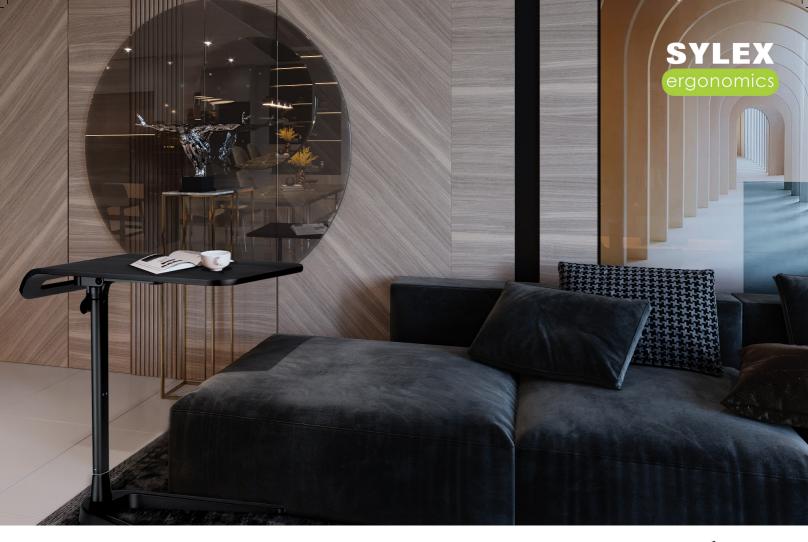

# Reykjavik

Designed for your home office, the Reykjavik Compact Folding table features a 360° rotatable top that transforms any room in your home into an effective ergonomic workspace for occasional laptop use.

## Reykjavik

With a sleek and modern style, the Reykjavik effortlessly creates a modern workspace, without compromising the aesthetics of your living environment. When not in use, the Reykjavik simply folds away into a slim, compact unit that can be easily transported and stored away to ensure you can maintain a healthy work-life balance.