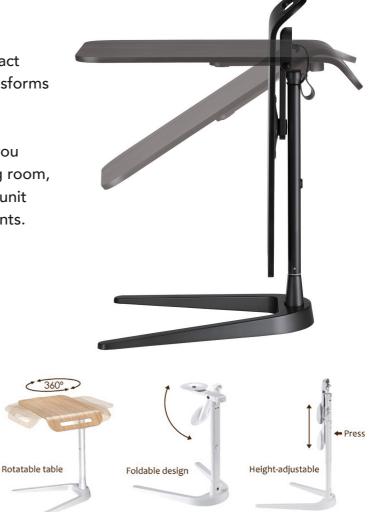

# Reykjavik

Designed for your home office, the Reykjavik Compact Folding table features a 360° rotatable top that transforms any room in your home into an effective ergonomic workspace for occasional laptop use.

Featuring height adjustability, the Reykjavik meets you where you are. Whether you're standing in the living room, or sitting on the lounge, this handy and lightweight unit can be easily adjusted to suit your height requirements.

## Reykjavik

With a sleek and modern style, the Reykjavik effortlessly creates a modern workspace, without compromising the aesthetics of your living environment. When not in use, the Reykjavik simply folds away into a slim, compact unit that can be easily transported and stored away to ensure you can maintain a healthy work-life balance.