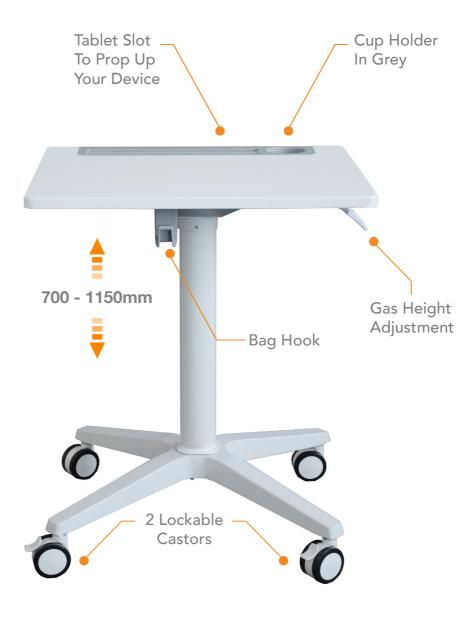

## **Measurements**

Top size: 650mm W x 550mm D Height Range: 700mm to 1150mm

**Height Adjustment:** Gas Lift

Base: 4 star with 2 lockable castors
Finish: White & Black base, frame & top

With an aesthetically clean line design the Oslo is an ideal way to create a flexible work space. It combines comfort and function making the desk suitable for multiple users, functions, environments and activities. The Oslo mobile desk is light in weight, with a pneumatic height adjustable system that is quickly released and secured with a single lever allowing the user to easily change postures from sit to stand. The easy glide castors located at the base permit a smooth movement between areas and rooms.

### **Features:**

- Sit to Stand Adjustability
- Easy gas height adjustment
- Twin wheel castors lockable
- Rounded edges for user comfort
- Tablet slot to prop up your device
- A bag hook
- Cup holder in grey
- Great value for money
- 10 Year warranty