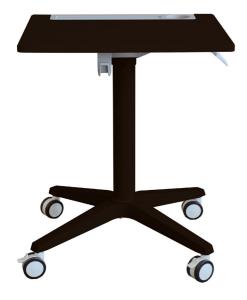

## **Measurements**

Top size: 650mm W x 550mm D Height Range: 700mm to 1150mm

**Height Adjustment:** Gas Lift

Base: 4 star with 2 lockable castors
Finish: White & Black base, frame & top

With an aesthetically clean line design the Oslo is an ideal way to create a flexible work space. It combines comfort and function making the desk suitable for multiple users, functions, environments and activities. The Oslo mobile desk is light in weight, with a pneumatic height adjustable system that is quickly released and secured with a single lever allowing the user to easily change postures from sit to stand. The easy glide castors located at the base permit a smooth movement between areas and rooms.

### **Features:**

- Sit to Stand Adjustability
- Easy gas height adjustment
- Twin wheel castors lockable
- Rounded edges for user comfort
- Tablet slot to prop up your device
- A bag hook
- Cup holder in grey
- Great value for money
- 10 Year warranty