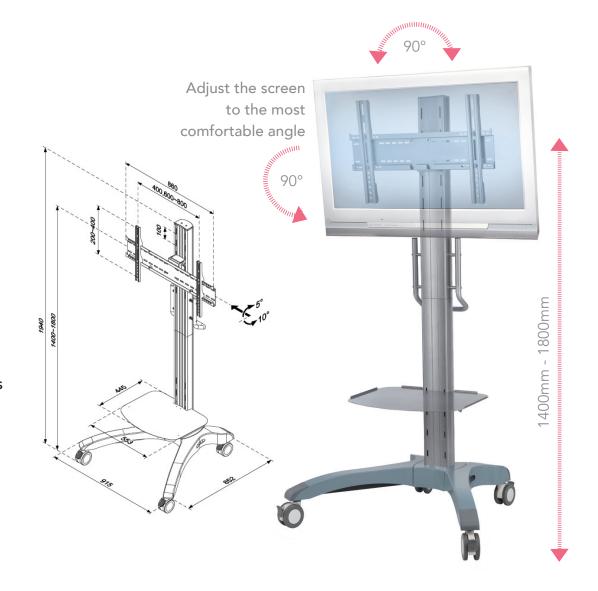

Get the message across with the Ultra Mobile TV Cart. Mounted on a 4-point castor base, this mobile monitor stand is designed to help you quickly and easily set up a digital display anywhere, anytime.

Featuring multiple adjustability points, this monitor stand can hold most monitor screens to clearly display policies, instructions, promotions or other important notices. With a classic design and integrated cable management, this monitor stand is ideal for any environment including offices, schools, clubs and retail stores to display signs without distractions.