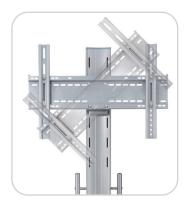

Featuring multiple adjustability points, this monitor stand can hold most monitor screens to clearly display policies, instructions, promotions or other important notices. With a classic design and integrated cable management, this monitor stand is ideal for any environment including offices, schools, clubs and retail stores to display signs without distractions.