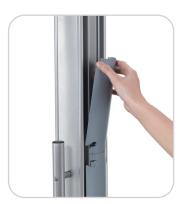

Featuring multiple adjustability points, this monitor stand can hold most monitor screens to clearly display policies, instructions, promotions or other important notices. With a classic design and integrated cable management, this monitor stand is ideal for any environment including offices, schools, clubs and retail stores to display signs without distractions.