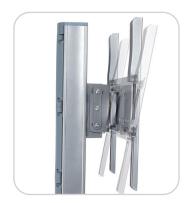

Featuring multiple adjustability points, this monitor stand can hold most monitor screens to clearly display policies, instructions, promotions or other important notices. With a classic design and integrated cable management, this monitor stand is ideal for any environment including offices, schools, clubs and retail stores to display signs without distractions.