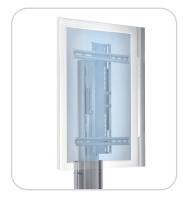

Featuring multiple adjustability points, this monitor stand can hold most monitor screens to clearly display policies, instructions, promotions or other important notices. With a classic design and integrated cable management, this monitor stand is ideal for any environment including offices, schools, clubs and retail stores to display signs without distractions.