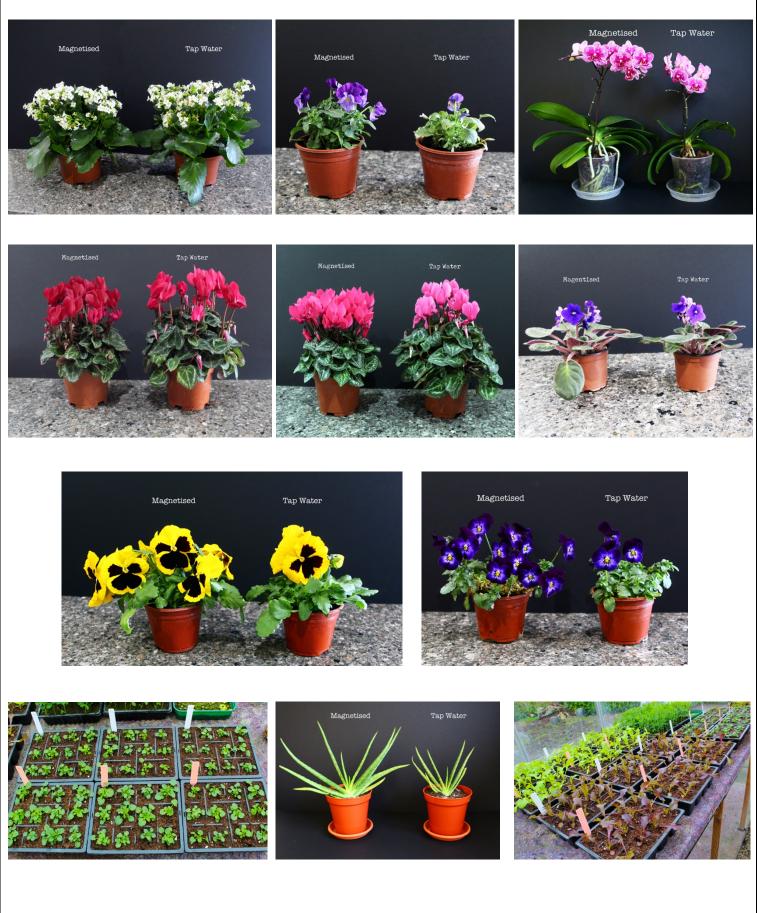

- Pansy plants tested outdoors show an 80% increase in flowers when using Plantsurge.
- Viola plants tested outdoors show a 433% increase in flowers when using Plantsurge.
- **Cyclamen plants** tested outdoors show a 52% increase in flowers as well as maintaining high colour retention in the petals when using Plantsurge.
- **Cyclamen plants** tested indoors show a 25% increase in flowers as well as maintaining high colour retention in the petals when using Plantsurge.
- **Orchid plants** tested indoors show a 25% increase in flowers, as well as a very slight increase in flower size when using Plantsurge.
- Aloe Vera plants tested indoors show a slight increase in the length of the leaves when using Plantsurge.
- **Peace Lily plants** tested indoors show a 17% increase in flowers when using Plantsurge.
- **Streptocarpus plants** tested indoors show a 33% increase in flowers and a very slight increase in foliage size when using Plantsurge. They also flowered for around one week longer than usual.
- **Saintpaulia plants** tested indoors show a 33% increase in flowers, with larger flowers and foliage and producing healthier looking plants when using Plantsurge.
- **Kalanchoe plants** tested indoors show a 12% increase in flowers and the petals retained their colour for a few days longer when using Plantsurge, whereas those not using Plantsurge faded very quickly.
- **Sweet Pea seeds** sown outdoors show very little difference during germination.
- Viola seeds sown outdoors show very little difference during germination.
- Pansy seeds sown outdoors show very little difference during germination.
- **Coleus seeds** sown outdoors show very little difference during germination.
- **Begonia seeds** sown outdoors in a heated propagator show very little difference during germination.
- **Lettuce seeds** sown outdoors show a slight increase in the size of the foliage from week 5 when using Plantsurge.

## Below is a selection of comparison photos to demonstrate the claims made in my report.

Report provided by Sow Successful Ltd., an independent Plant and Product Trials company. Head office: 3 Releet Close, Great Bricett, Ipswich, IP7 7FA. T: +44 (0) 7544 762 448 W: www.sow-successful.com