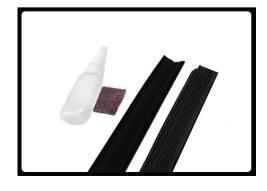

2 C10







PREMIER CLASSIC TRUCK CHASSIS



Contact US **480 - 621 - 6072** 



### **OUTER WINDOW SEAL KIT - 1967-72 C10**



#### **Package Includes:**

- Window Seals
- Glue
- Scotchbrite Pad



#### Step 1: Remove and Protect

- · Remove old seals.
- Using masking tape, cover the paint along the edge of the door. This will prevent scratching and any glue residue from damaging the paint.



#### Step 2: Cut to length

- If you have a one piece window, the seal is already cut to length. Skip to step 3.
- Cut the seal to length, leaving a notch for the wing window frame.
- Make sure it fits easily and isn't bowed out.



#### Step 3: Scuff Window

 Use the included Scotchbrite pad and scuff the inside of the window channel making sure to have a clean surface for the seal to adhere to.





#### Step 4: Apply Glue

- Apply glue to the back of the seal with a small bead across the top and bottom edges and a small weave through the middle as shown.
- NOTE: Glue Dries in 1 minute, act quickly.



#### Step 5: Seal and Cure

- Apply the seal to the inside of the door. We suggest having an additional person to help hold the seal in place while the glue sets.
- Apply pressure across the seal and be careful to not let it bend or bow out. Keep it flat against the metal.
- Hold in place for 1 minute until glue is set. Then let it cure for 3-4 hours before rolling your window up.





We're always happy to serve you. If you have any suggestions or comments regarding our products and services, please feel free to share them with us. We will be glad to hear from you. We highly value