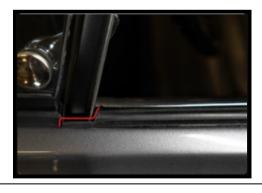

#### Step 1: Remove and Protect

- · Remove old seals.
- Using masking tape, cover the paint along the edge of the door. This will prevent scratching and any glue residue from damaging the paint.

#### Step 2: Cut to length

- If you have a one piece window, the seal is already cut to length. Skip to step 3.
- Cut the seal to length, leaving a notch for the wing window frame.
- Make sure it fits easily and isn't bowed out.