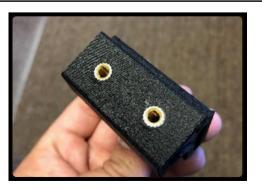

#### Step 3: Drill Holes

- The holes that you need to drill for the mounting block are 1" apart. We recommend using a 5/32" drill bit.
- Once you have drilled your holes, you can install the hinge assembly under your dash using the provided 10/32 x 3/8" button head screws.