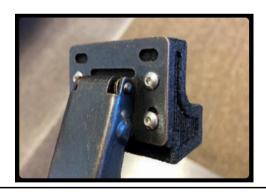

#### Step 1: Mount Controller

- Screw the controller mount to the smaller mounting surface of the hinge using the provided 6-32 x ¼" button head screws.
- We recommend applying blue Loctite.

#### Step 2: Attach Blocks

- Screw the mounting block to the larger mounting surface of the hinge using the provided 6-32 x ¼" button head screws.
- We again recommend applying blue Loctite.