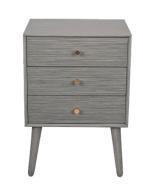

### **BEDROOM**

ABSTRACT ART
White wood frame
W50 x H50cm

THREE DRAWER BEDSIDE TABLE
Dark grey pine wood
W40 x D30 x H61cm

KINGSIZE BED & MATTRESS Light Grey cotton W154 x D219 x H106cm

**SOFT FURNISHINGS** 