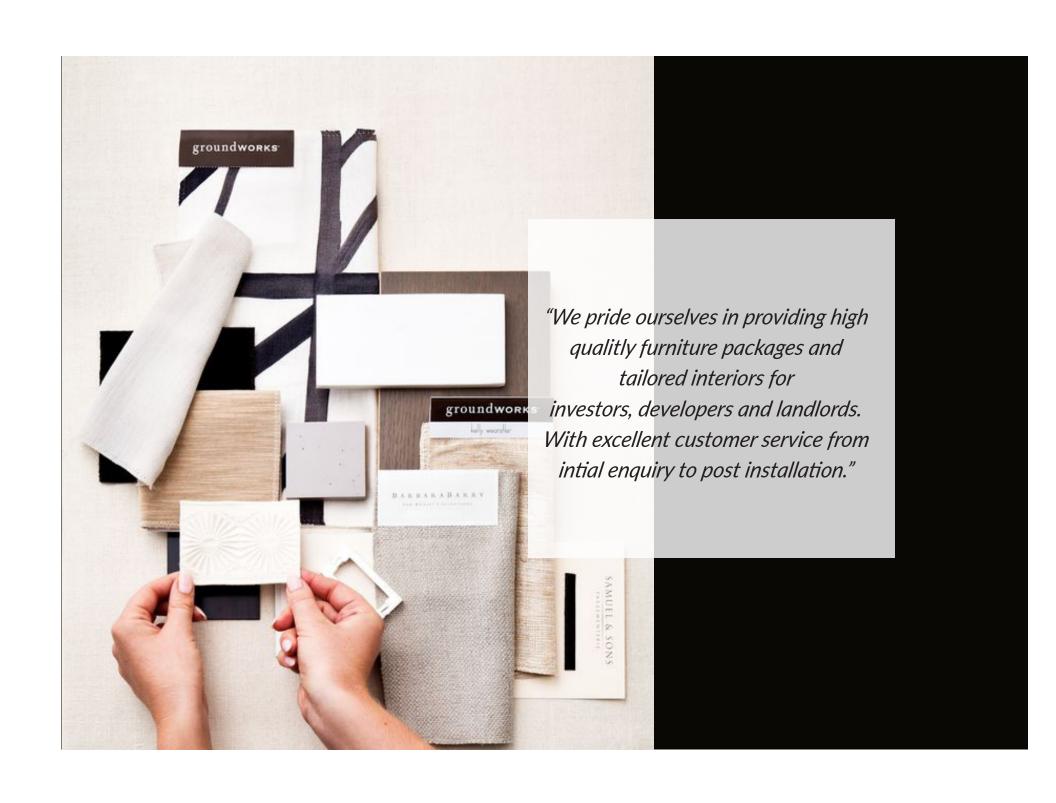

**INTERIOR PACKAGES** 





## CONTENTS:

| Package <b>One</b>   | 04 - 12 |
|----------------------|---------|
| Package <b>Two</b>   | 13 - 22 |
| Package <b>Three</b> | 23 - 30 |

## INTERIOR PACKAGE

01.









# STYLE - SCANDI



### LIVING ROOM



ARTWORK
Black frame
H123 x W83 x D4cm



FLOOR LAMP Natural wood and metal H163 x W28 x D28cm



2 SEATER SOFA Soft grey fabric H86 x W124 x D72cm



Soft grey fabric H81 x W65 x D61cm



FLOOR RUG Grey 160 x 230cm



COFFEE TABLE

Natural wood and white

W120 x H60 x D49.6cm



TV UNIT Natural wood and white W120 x H48 x D45cm



### **DINING AREA**



DINING CHAIR Off white and natural wood leg H81.5 x D48.6 x W43cm



DINING TABLE Natrural wood leg base with clear glass top  $H75 \times W120 \times D120 cm$ 









### **BEDROOM**





ABSTRACT ART
White wo