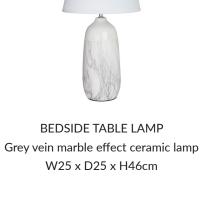

### **BEDROOM**

ABSTRACT ART
Blue with gold frame
W50 x H70cm

BEDSIDE TABLE LAMP Ceramic and brass W30 x D30 x H55cm

TWO DRAWER BEDSIDE TABLE
White birch wood
W40 x D40 x H60cm

KINGSIZE BED & MATTRESS Blue velvet W 162 x H132.5 x D21.70cm