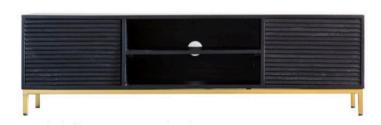

COFFEE TABLE Black metal frame with faux marble top  $W100 \times D55 \times H43 \text{ cm}$ 

TV UNIT Black wood W140 x D40 x H45cm