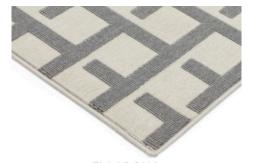

### LIVING ROOM

BLACK AND WHITE ARTWORK

Natural Frame

H70 x W100cm

Matt black
H 142cm x W 40cm x D 34cm

Soft grey velvet H85 x W259.4 x D159/80.4cm

Grey velvet H82 x W72 x D77cm

FLOOR RUG Grey and ivory 160 x 230cm