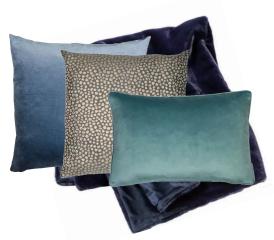

### LIVING ROOM

ARTWORK
Blue and Gold on canvas
H105 x W145 x D11cm

**SOFT FURNISHINGS** 

FLOOR LAMP
White marble & cream shade  $H150 \times W40 \times D40 \text{cm}$ 

3 SEATER SOFA
Textured cream cotton
H88 x W216 x D91cm