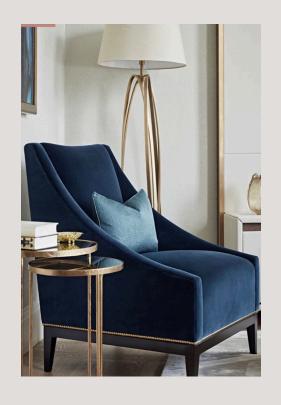

Deep blue velvet H84 x W92 x D88cm

FLOOR RUG Grey 200 x 290cm

COFFEE TABLE
Brushed gold and black glass
H42 x W80 x D80cm

SIDE TABLE
Hexagonal marble & gold
H40 x W45x D45cm

TV UNIT Black and gold H40 x W140 x D40cm