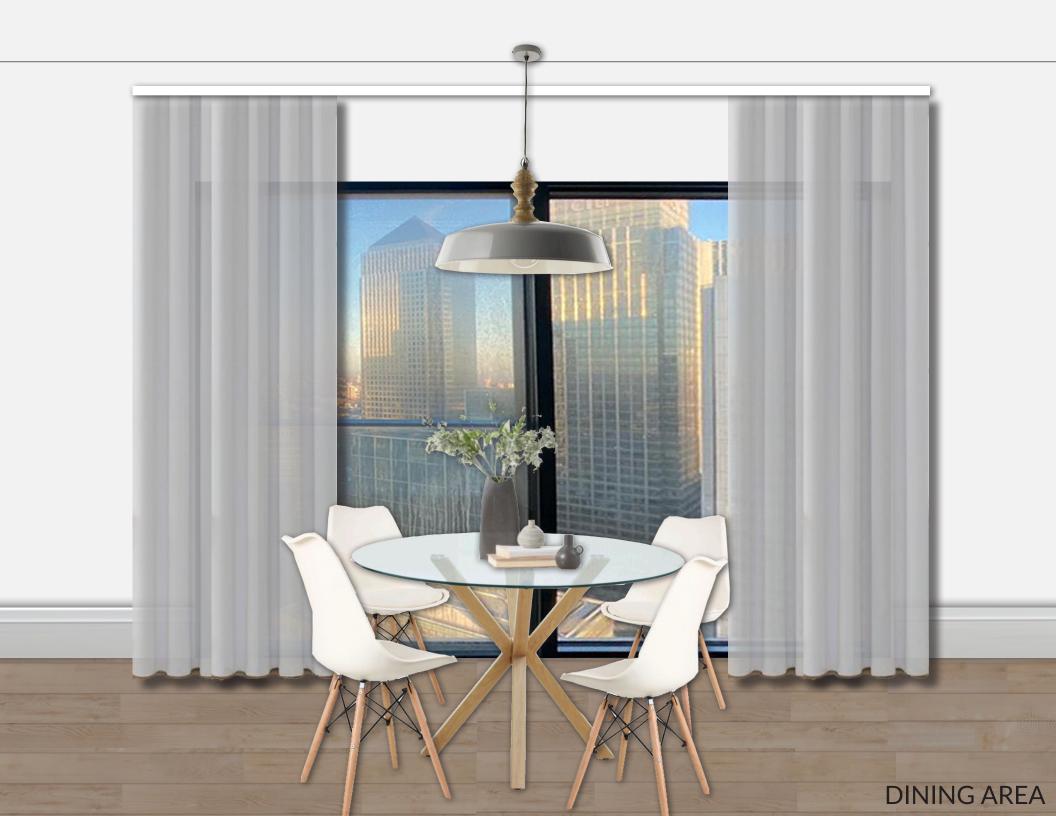

### **DINING AREA**

DINING CHAIR Off white and natural wood leg H81.5 x D48.6 x W43cm

DINING TABLE Natrural wood leg base with clear glass top  $H75 \times W120 \times D120 cm$ 