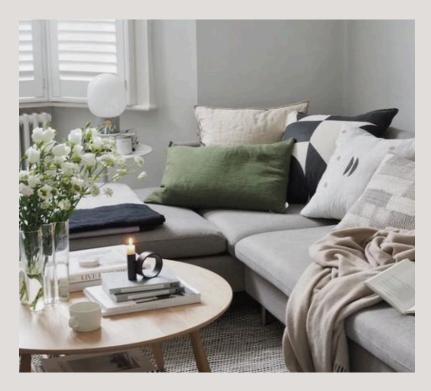

**INTERIOR PACKAGES** 





## CONTENTS:

| Package <b>One</b>   | 04 - 12 |
|----------------------|---------|
| Package <b>Two</b>   | 13 - 22 |
| Package <b>Three</b> | 23 - 30 |

## INTERIOR PACKAGE

01.









# STYLE - SCANDI



### LIVING ROOM



ARTWORK
Black frame
H123 x W83 x D4cm



FLOOR LAMP Natural wood and metal H163 x W28 x D28cm



2 SEATER SOFA Soft grey fabric H86 x W124 x D72cm



Soft grey fabric H81 x W65 x D61cm



FLOOR RUG Grey 160 x 230cm



COFFEE TABLE

Natural wood and white

W120 x H60 x D49.6cm



TV UNIT Natural wood and white W120 x H48 x D45cm



### **DINING AREA**



DINING CHAIR Off white and natural wood leg H81.5 x D48.6 x W43cm



DINING TABLE Natrural wood leg base with clear glass top  $H75 \times W120 \times D120 cm$ 









### **BEDROOM**





ABSTRACT ART
White wood frame
W50 x H50cm



THREE DRAWER BEDSIDE TABLE
Dark grey pine wood
W40 x D30 x H61cm



KINGSIZE BED & MATTRESS Light Grey cotton W154 x D219 x H106cm





**SOFT FURNISHINGS** 

###