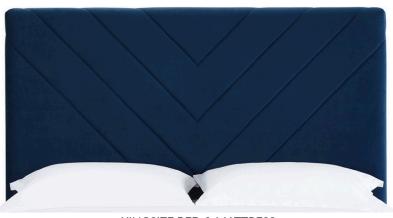

### **BEDROOM**

ABSTRACT ART
Blue with gold frame
W50 x H70cm

BEDSIDE TABLE LAMP Ceramic and brass W30 x D30 x H55cm

TWO DRAWER BEDSIDE TABLE
White birch wood
W40 x D40 x H60cm

KINGSIZE BED & MATTRESS Blue velvet W 162 x H132.5 x D21.70cm