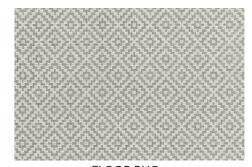

### LIVING ROOM

BLACK AND WHITE ARTWORK

Natural Frame

H70 x W100cm

Matt black
H 142cm x W 40cm x D 34cm

Soft grey velvet H85 x W259.4 x D159/80.4cm

Grey velvet H82 x W72 x D77cm

FLOOR RUG Grey and ivory 160 x 230cm