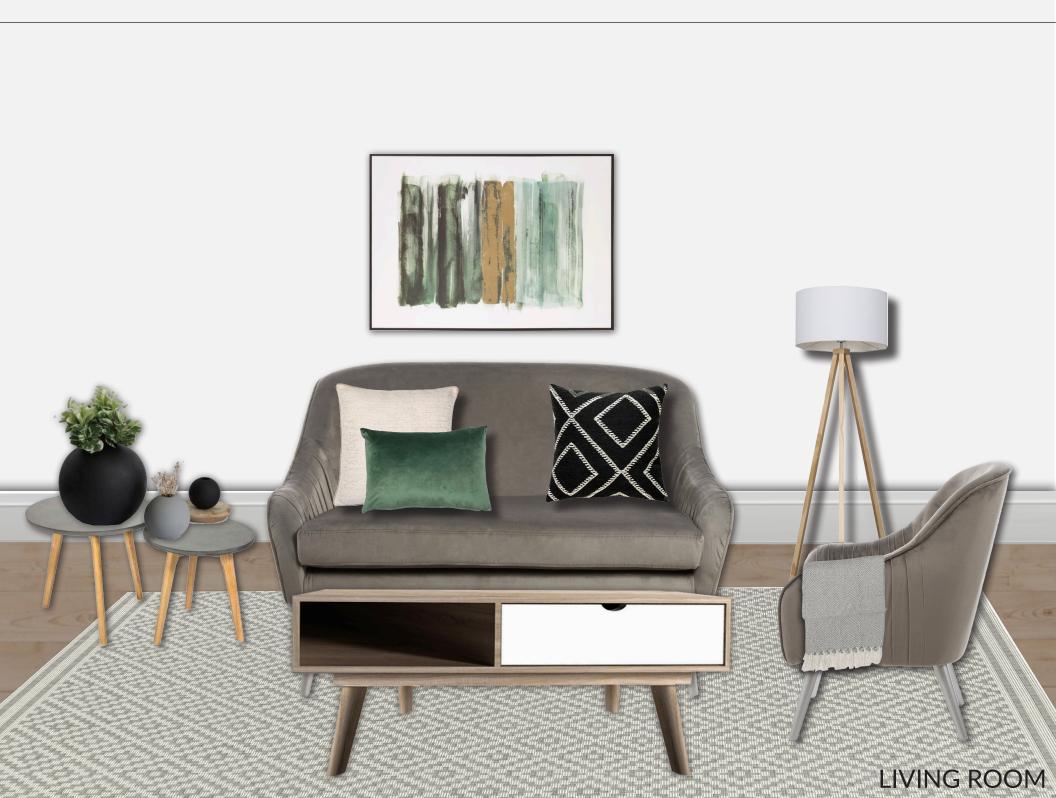

### LIVING ROOM

ARTWORK
Black frame
H123 x W83 x D4cm

FLOOR LAMP Natural wood and metal H163 x W28 x D28cm

2 SEATER SOFA Soft grey fabric H86 x W124 x D72cm

Soft grey fabric H81 x W65 x D61cm

FLOOR RUG Grey 160 x 230cm

COFFEE TABLE

Natural wood and white

W120 x H60 x D49.6cm

TV UNIT Natural wood and white W120 x H48 x D45cm