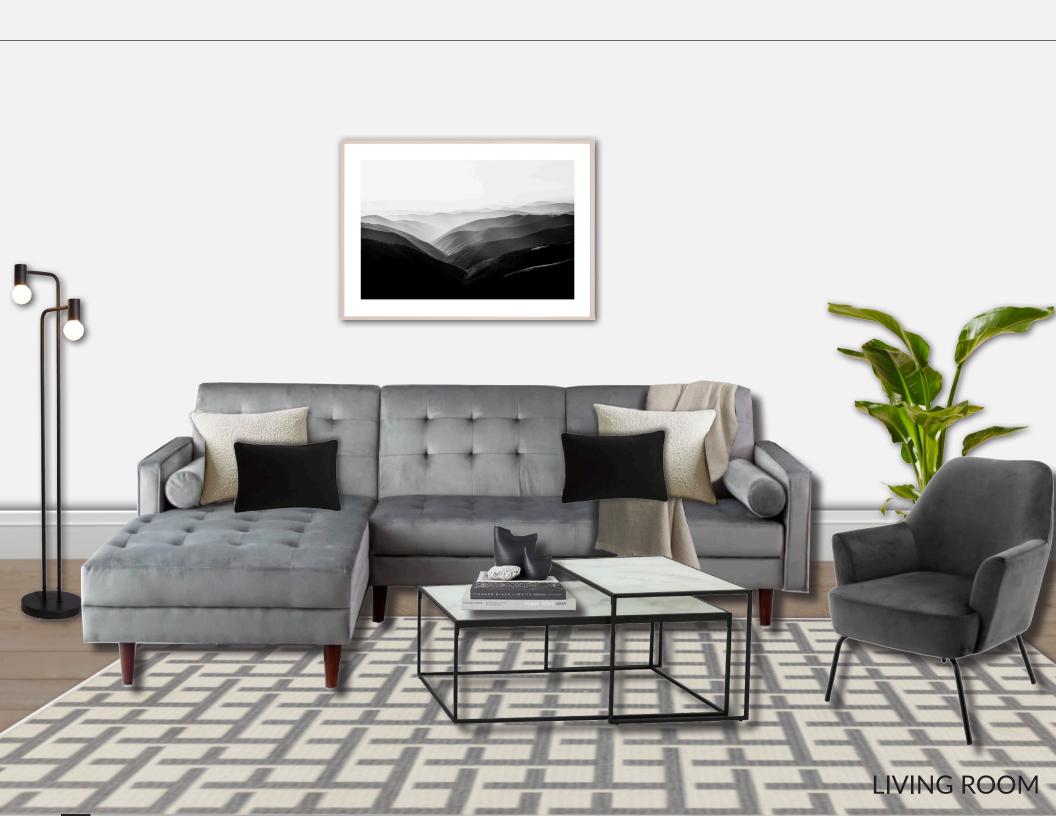

### LIVING ROOM

BLACK AND WHITE ARTWORK

Natural Frame

H70 x W100cm

Matt black
H 142cm x W 40cm x D 34cm

Soft grey velvet H85 x W259.4 x D159/80.4cm

Grey velvet H82 x W72 x D77cm

FLOOR RUG Grey and ivory 160 x 230cm

COFFEE TABLE Black metal frame with faux marble top  $W100 \times D55 \times H43 \text{ cm}$ 

TV UNIT Black wood W140 x D40 x H45cm