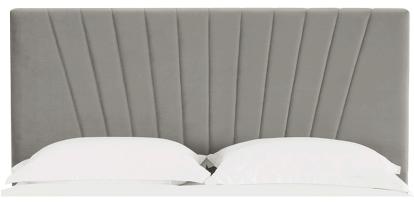

### **BEDROOM**

ABSTRACT ART
Blue with gold frame
W50 x H70cm

BEDSIDE TABLE LAMP Ceramic and brass W30 x D30 x H55cm

TWO DRAWER BEDSIDE TABLE
White birch wood
W40 x D40 x H60cm

KINGSIZE BED & MATTRESS Blue velvet W 162 x H132.5 x D21.70cm