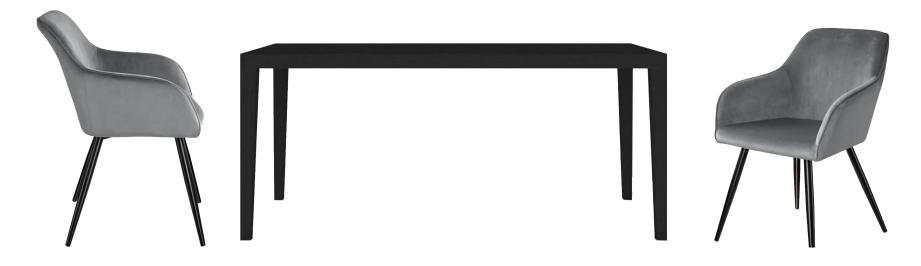

### **DINING AREA**

DINING CHAIR Off white and natural wood leg H81.5 x D48.6 x W43cm

DINING TABLE Natrural wood leg base with clear glass top  $H75 \times W120 \times D120 cm$ 