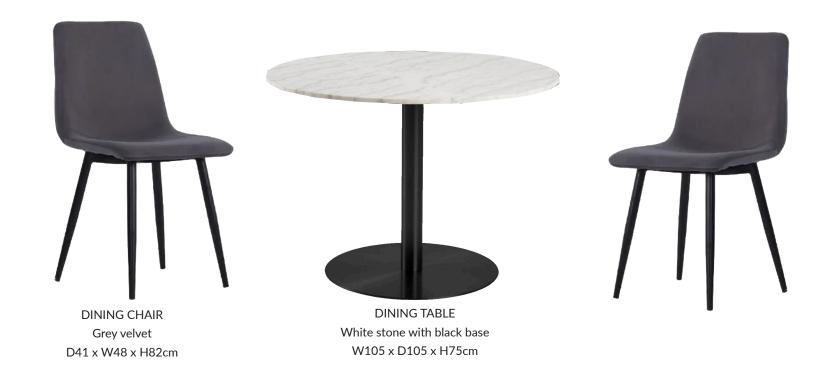

### **DINING AREA**

DINING CHAIR Off white and natural wood leg H81.5 x D48.6 x W43cm

DINING TABLE Natrural wood leg base with clear glass top  $H75 \times W120 \times D120 cm$ 