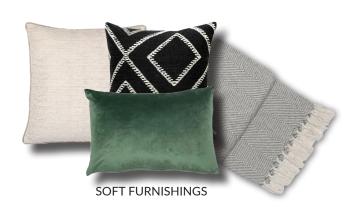

### LIVING ROOM

ARTWORK
Black frame
H123 x W83 x D4cm

FLOOR LAMP Natural wood and metal H163 x W28 x D28cm

2 SEATER SOFA Soft grey fabric H86 x W124 x D72cm

Soft grey fabric H81 x W65 x D61cm

FLOOR RUG Grey 160 x 230cm