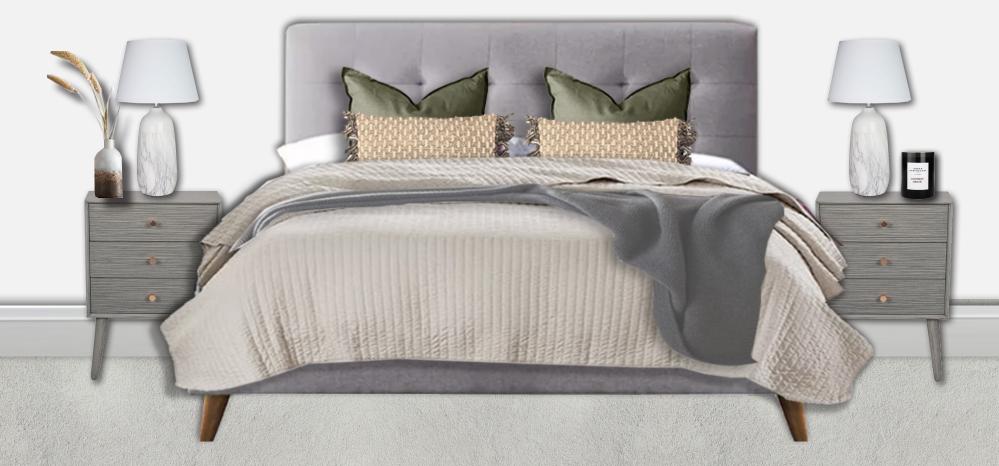

### **BEDROOM**

ABSTRACT ART
White wood frame
W50 x H50cm

THREE DRAWER BEDSIDE TABLE
Dark grey pine wood
W40 x D30 x H61cm

KINGSIZE BED & MATTRESS Light Grey cotton W154 x D219 x H106cm

**SOFT FURNISHINGS** 

#### INVENTORY

| LIVING       | DINING                                                                                                                                                       | BEDROOM                                                                   |
|--------------|--------------------------------------------------------------------------------------------------------------------------------------------------------------|---------------------------------------------------------------------------|
| Sofa         | Dining Table                                                                                                                                                 | Kingsize Upholstered Bed                                                  |
| Armchair     | Four Dining Chairs                                                                                                                                           | Kingsize Orthopedic Mattress                                              |
| Rug          | Kitchen Pack*                                                                                                                                                | Two Bedsides                                                              |
| Side Tables  | * 16pc White Crockery Set, 16pc<br>Cutlery Set, x4 Wine Glasses, x8<br>Tumblers x4 Placemats, x4 Napkin<br>and Napkin Rings, 9pc Utensil Set,<br>5pc Pan Set | Two Bedside Lamps                                                         |
| Coffee Table |                                                                                                                                                              | Two Artwork                                                               |
| Media Unit   |                                                                                                                                                              | Cushions                                                                  |
| Artwork      |                                                                                                                                                              | Throw                                                                     |
| Floor Lamp   |                                                                                                                                                              | Bed Linen Pack**                                                          |
| Cushions     |                                                                                                                                                              | ** x4 Pillows, x4 Pillowcases,<br>x1 Mattress Protector, x1 Fitted Sheet, |
| Throw        |                                                                                                                                                              | x1 Duvet, x1 Duvet Cover                                                  |