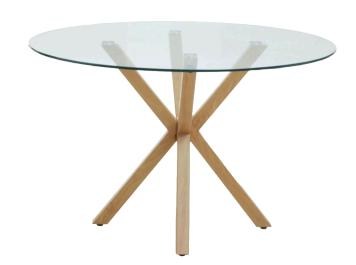

### **DINING AREA**

DINING CHAIR Off white and natural wood leg H81.5 x D48.6 x W43cm

DINING TABLE Natrural wood leg base with clear glass top  $H75 \times W120 \times D120 cm$ 