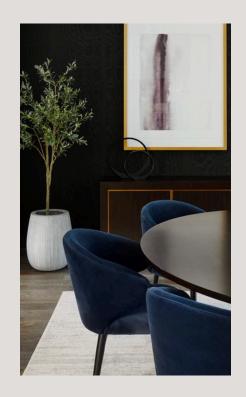

### **DINING AREA**

DINING CHAIR Grey velvet with black legs W52 x H74 x D57cm

DINING TABLE
Black oak
W180 X D95 x H75cm