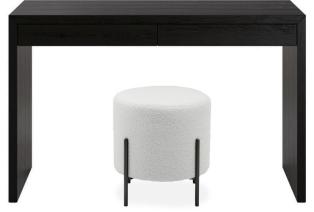

#### **BEDROOM**

ABSTRACT ART Light wood frame W50 x H70cm

BEDSIDE TABLE
Black
W40 x D40 x H51 cm

KINGSIZE BED & MATTRESS Grey cotton W173 x H113 x D216cm

SOFT FURNISHINGS

MIRROR
Black
H87 x W87 x D5cm

TWO DRAWER DRESSING TABLE STOOL
Black oak & white textured fabric
W120 x D616 x H76cm
W40 x D40 x H43cm