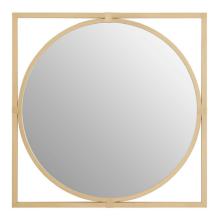

MIRROR Gold frame W98 x D98 x H9cm

THREE DRAWER CHEST White birch wood W90 x D45 x H75 cm