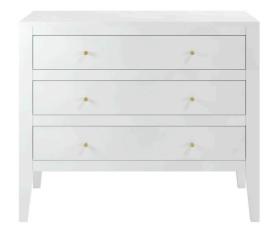

MIRROR Gold frame W98 x D98 x H9cm

THREE DRAWER CHEST White birch wood W90 x D45 x H75 cm