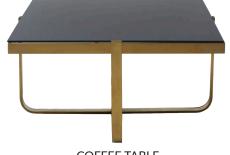

Deep blue velvet H84 x W92 x D88cm

FLOOR RUG Grey 200 x 290cm

COFFEE TABLE
Brushed gold and black glass
H42 x W80 x D80cm

SIDE TABLE
Hexagonal marble & gold
H40 x W45x D45cm

TV UNIT Black and gold H40 x W140 x D40cm