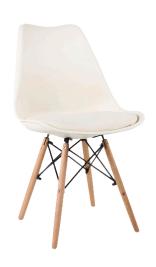

### **DINING AREA**

DINING CHAIR Off white and natural wood leg H81.5 x D48.6 x W43cm

DINING TABLE Natrural wood leg base with clear glass top  $H75 \times W120 \times D120 cm$ 