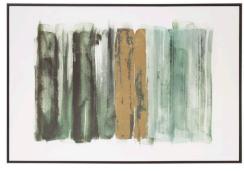

### LIVING ROOM

ARTWORK
Black frame
H123 x W83 x D4cm

FLOOR LAMP Natural wood and metal H163 x W28 x D28cm

2 SEATER SOFA Soft grey fabric H86 x W124 x D72cm

Soft grey fabric H81 x W65 x D61cm

FLOOR RUG Grey 160 x 230cm