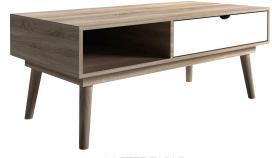

COFFEE TABLE

Natural wood and white

W120 x H60 x D49.6cm

TV UNIT Natural wood and white W120 x H48 x D45cm