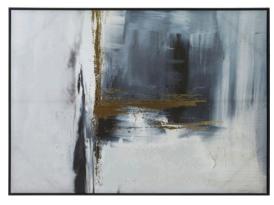

### LIVING ROOM

ARTWORK
Blue and Gold on canvas
H105 x W145 x D11cm

**SOFT FURNISHINGS** 

FLOOR LAMP
White marble & cream shade  $H150 \times W40 \times D40 \text{cm}$ 

3 SEATER SOFA
Textured cream cotton
H88 x W216 x D91cm