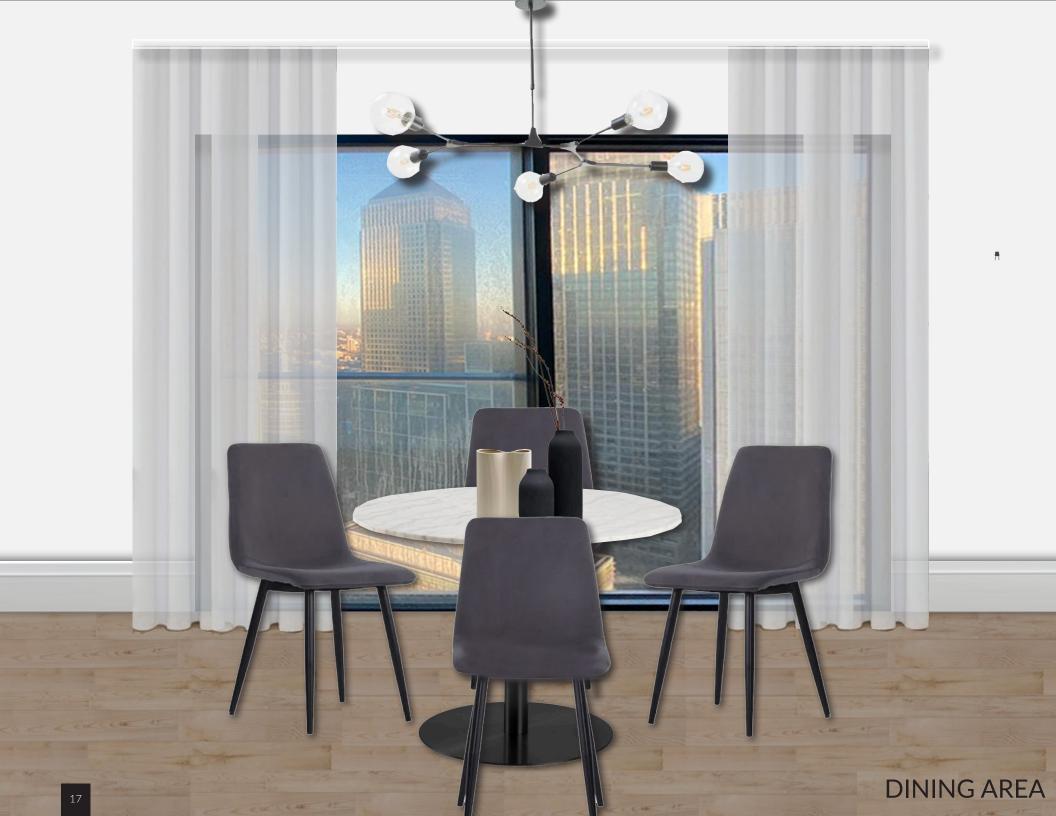

### **DINING AREA**

DINING CHAIR Off white and natural wood leg H81.5 x D48.6 x W43cm

DINING TABLE Natrural wood leg base with clear glass top  $H75 \times W120 \times D120 cm$ 