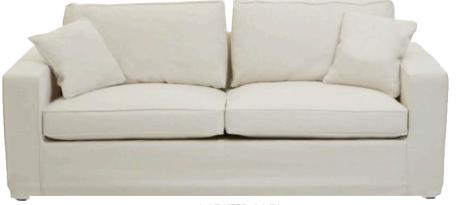

### LIVING ROOM

ARTWORK
Black frame
H123 x W83 x D4cm

FLOOR LAMP Natural wood and metal H163 x W28 x D28cm

2 SEATER SOFA Soft grey fabric H86 x W124 x D72cm

Soft grey fabric H81 x W65 x D61cm

FLOOR RUG Grey 160 x 230cm