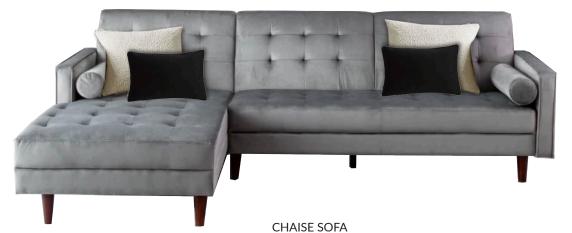

### LIVING ROOM

BLACK AND WHITE ARTWORK

Natural Frame

H70 x W100cm

Matt black
H 142cm x W 40cm x D 34cm

Soft grey velvet H85 x W259.4 x D159/80.4cm

Grey velvet H82 x W72 x D77cm

FLOOR RUG Grey and ivory 160 x 230cm

#### INVENTORY

| LIVING       | DINING                                                              | BEDROOM                                                                                                             |
|--------------|---------------------------------------------------------------------|---------------------------------------------------------------------------------------------------------------------|
| Chaise Sofa  | Dining Table                                                        | Kingsize Upholstered Bed                                                                                            |
| Armchair     | Four Dining Chairs                                                  | Kingsize Orthopedic Mattress                                                                                        |
| Rug          | Kitchen Pack*                                                       | Two Bedsides                                                                                                        |
| Side Tables  | * 16pc White Crockery Set, 16pc<br>Cutlery Set, x4 Wine Glasses, x8 | Two Bedside Lamps                                                                                                   |
| Coffee Table | Tumblers x4 Placemats, x4 Napkin and Napkin Rings, 9pc Utensil Set, | Mirror                                                                                                              |
| Media Unit   | 5pc Pan Set                                                         | Dressing Table & Stool                                                                                              |
| Artwork      |                                                                     | Two Artwork                                                                                                         |
| Floor Lamp   |                                                                     | Cushions                                                                                                            |
| Cushions     |                                                                     | Throw                                                                                                               |
| Throw        |                                                                     | Bed Linen Pack**  ** x4 Pillows, x4 Pillowcases,  x1 Mattress Protector, x1 Fitted Sheet,  x1 Duvet, x1 Duvet Cover |