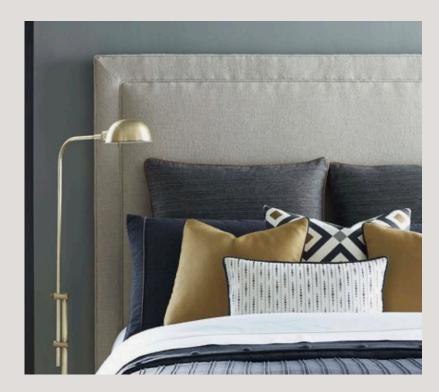

### **BEDROOM**

ABSTRACT ART
White wood frame
W50 x H50cm

THREE DRAWER BEDSIDE TABLE
Dark grey pine wood
W40 x D30 x H61cm

KINGSIZE BED & MATTRESS Light Grey cotton W154 x D219 x H106cm

**SOFT FURNISHINGS** 