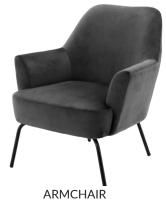

### LIVING ROOM

BLACK AND WHITE ARTWORK

Natural Frame

H70 x W100cm

Matt black
H 142cm x W 40cm x D 34cm

Soft grey velvet H85 x W259.4 x D159/80.4cm

Grey velvet H82 x W72 x D77cm

FLOOR RUG Grey and ivory 160 x 230cm

#### INVENTORY

| LIVING       | DINING                                                              | BEDROOM                                                                                                             |
|--------------|---------------------------------------------------------------------|---------------------------------------------------------------------------------------------------------------------|
| Chaise Sofa  | Dining Table                                                        | Kingsize Upholstered Bed                                                                                            |
| Armchair     | Four Dining Chairs                                                  | Kingsize Orthopedic Mattress                                                                                        |
| Rug          | Kitchen Pack*                                                       | Two Bedsides                                                                                                        |
| Side Tables  | * 16pc White Crockery Set, 16pc<br>Cutlery Set, x4 Wine Glasses, x8 | Two Bedside Lamps                                                                                                   |
| Coffee Table | Tumblers x4 Placemats, x4 Napkin and Napkin Rings, 9pc Utensil Set, | Mirror                                                                                                              |
| Media Unit   | 5pc Pan Set                                                         | Dressing Table & Stool                                                                                              |
| Artwork      |                                                                     | Two Artwork                                                                                                         |
| Floor Lamp   |                                                                     | Cushions                                                                                                            |
| Cushions     |                                                                     | Throw                                                                                                               |
| Throw        |                                                                     | Bed Linen Pack**  ** x4 Pillows, x4 Pillowcases,  x1 Mattress Protector, x1 Fitted Sheet,  x1 Duvet, x1 Duvet Cover |