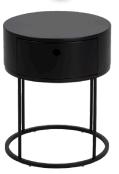

### **BEDROOM**

ABSTRACT ART
White wood frame
W50 x H50cm

THREE DRAWER BEDSIDE TABLE
Dark grey pine wood
W40 x D30 x H61cm

KINGSIZE BED & MATTRESS Light Grey cotton W154 x D219 x H106cm

**SOFT FURNISHINGS** 