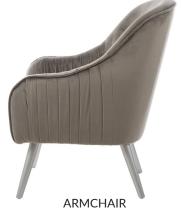

### LIVING ROOM

BLACK AND WHITE ARTWORK

Natural Frame

H70 x W100cm

Matt black
H 142cm x W 40cm x D 34cm

Soft grey velvet H85 x W259.4 x D159/80.4cm

Grey velvet H82 x W72 x D77cm

FLOOR RUG Grey and ivory 160 x 230cm