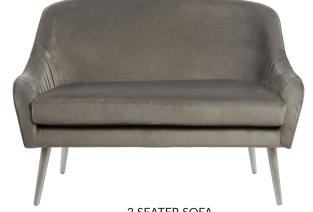

### LIVING ROOM

ARTWORK
Black frame
H123 x W83 x D4cm

FLOOR LAMP Natural wood and metal H163 x W28 x D28cm

2 SEATER SOFA Soft grey fabric H86 x W124 x D72cm

Soft grey fabric H81 x W65 x D61cm

FLOOR RUG Grey 160 x 230cm