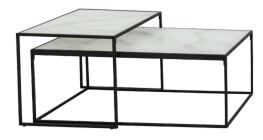

COFFEE TABLE Black metal frame with faux marble top  $W100 \times D55 \times H43 \text{ cm}$ 

TV UNIT Black wood W140 x D40 x H45cm