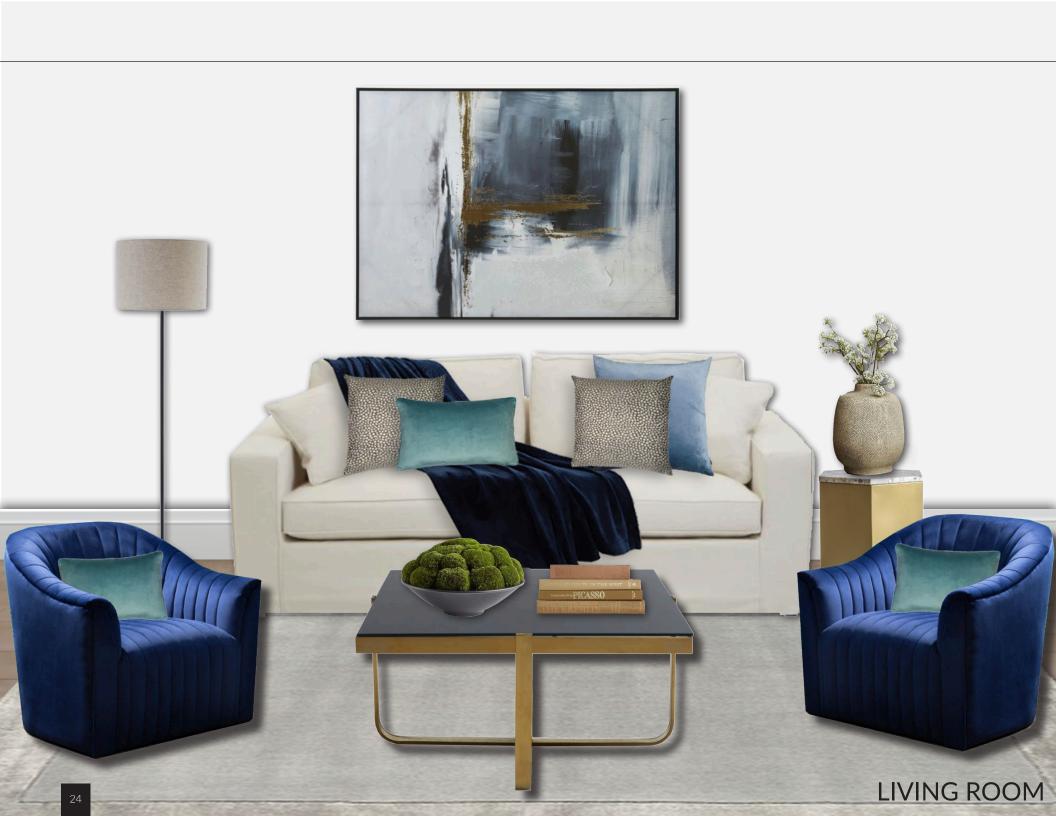

### LIVING ROOM

ARTWORK
Blue and Gold on canvas
H105 x W145 x D11cm

**SOFT FURNISHINGS** 

FLOOR LAMP
White marble & cream shade  $H150 \times W40 \times D40 \text{cm}$ 

3 SEATER SOFA
Textured cream cotton
H88 x W216 x D91cm

Deep blue velvet H84 x W92 x D88cm

FLOOR RUG Grey 200 x 290cm

COFFEE TABLE
Brushed gold and black glass
H42 x W80 x D80cm

SIDE TABLE
Hexagonal marble & gold
H40 x W45x D45cm

TV UNIT Black and gold H40 x W140 x D40cm