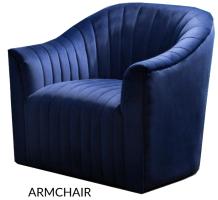

Deep blue velvet H84 x W92 x D88cm

FLOOR RUG Grey 200 x 290cm

COFFEE TABLE
Brushed gold and black glass
H42 x W80 x D80cm

SIDE TABLE
Hexagonal marble & gold
H40 x W45x D45cm

TV UNIT Black and gold H40 x W140 x D40cm