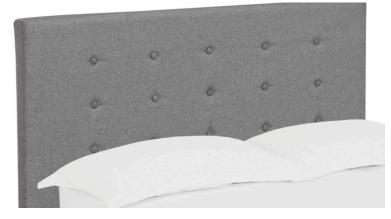

### **BEDROOM**

ABSTRACT ART
White wood frame
W50 x H50cm

THREE DRAWER BEDSIDE TABLE
Dark grey pine wood
W40 x D30 x H61cm

KINGSIZE BED & MATTRESS Light Grey cotton W154 x D219 x H106cm

**SOFT FURNISHINGS** 