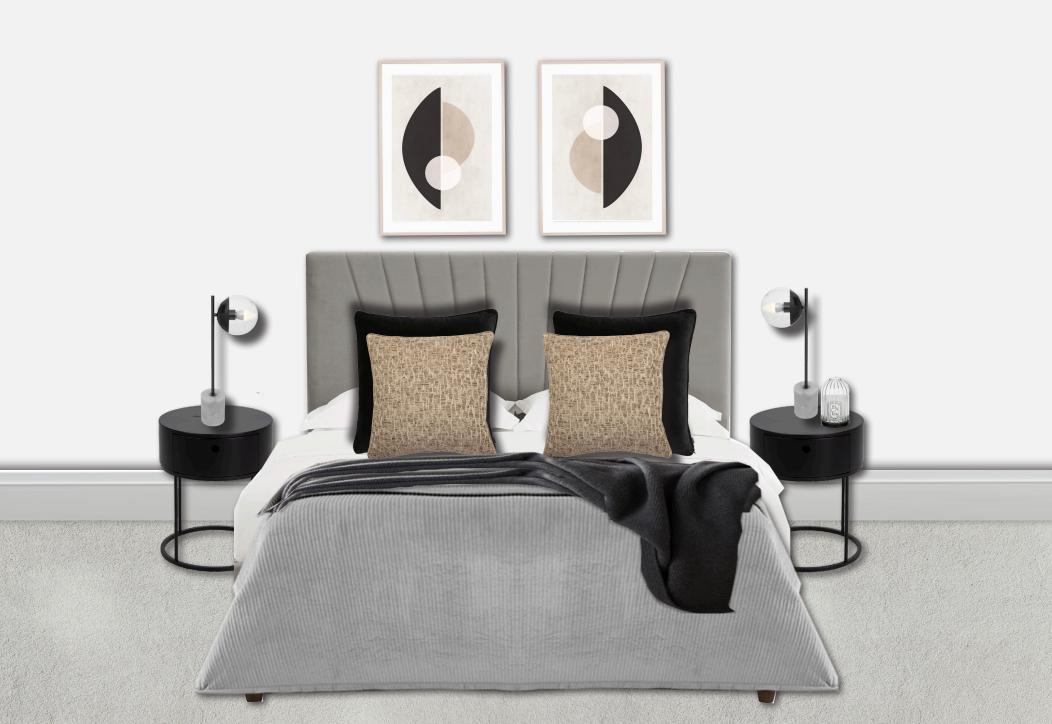

### **BEDROOM**

ABSTRACT ART
White wood frame
W50 x H50cm

THREE DRAWER BEDSIDE TABLE
Dark grey pine wood
W40 x D30 x H61cm

KINGSIZE BED & MATTRESS Light Grey cotton W154 x D219 x H106cm

**SOFT FURNISHINGS** 