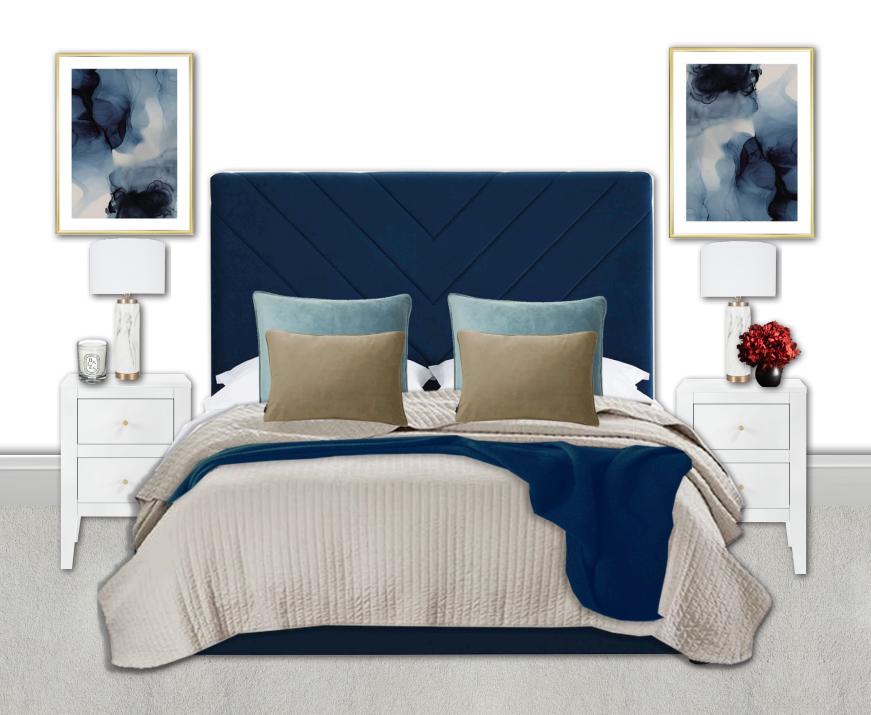

### **BEDROOM**

ABSTRACT ART
Blue with gold frame
W50 x H70cm

BEDSIDE TABLE LAMP Ceramic and brass W30 x D30 x H55cm

TWO DRAWER BEDSIDE TABLE
White birch wood
W40 x D40 x H60cm

KINGSIZE BED & MATTRESS Blue velvet W 162 x H132.5 x D21.70cm

MIRROR Gold frame W98 x D98 x H9cm

THREE DRAWER CHEST White birch wood W90 x D45 x H75 cm