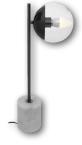

### LIVING ROOM

ARTWORK
Black frame
H123 x W83 x D4cm

FLOOR LAMP Natural wood and metal H163 x W28 x D28cm

2 SEATER SOFA Soft grey fabric H86 x W124 x D72cm

Soft grey fabric H81 x W65 x D61cm

FLOOR RUG Grey 160 x 230cm