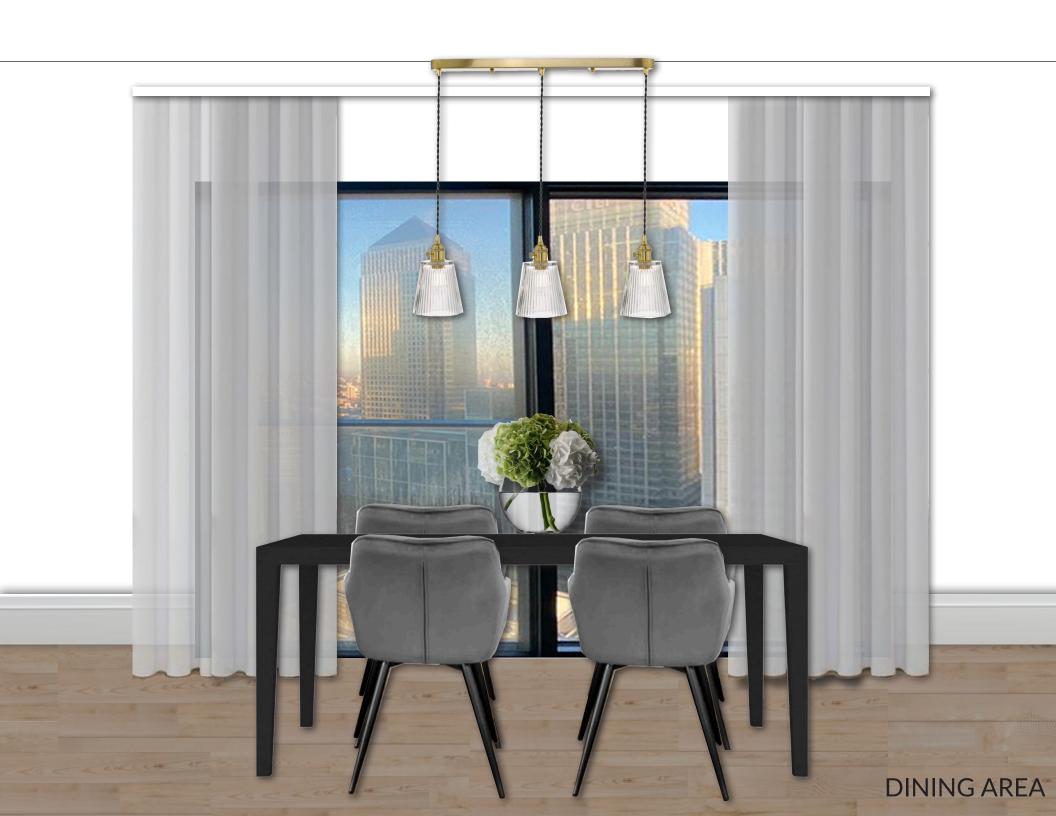

s, x4 Pillowcases,  x1 Mattress Protector, x1 Fitted Sheet,  x1 Duvet, x1 Duvet Cover |

#### OPTIONAL EXTRAS

Window Treatments Decoration Feature Lighting Decorative Accessories (Quote provided subject to site visit)

£5,399 INC VAT

Cost Includes installation Fee T&Cs Apply

## INTERIOR PACKAGE

03.









## STYLE - LUXE



### LIVING ROOM



ARTWORK
Blue and Gold on canvas
H105 x W145 x D11cm



**SOFT FURNISHINGS** 



FLOOR LAMP
White marble & cream shade  $H150 \times W40 \times D40 \text{cm}$ 



3 SEATER SOFA
Textured cream cotton
H88 x W216 x D91cm



Deep blue velvet H84 x W92 x D88cm



FLOOR RUG Grey 200 x 290cm



COFFEE TABLE
Brushed gold and black glass
H42 x W80 x D80cm



SIDE TABLE
Hexagonal marble & gold
H40 x W45x D45cm



TV UNIT Black and gold H40 x W140 x D40cm



### **DINING AREA**



DINING CHAIR Grey velvet with black legs W52 x H74 x D57cm

DINING TABLE
Black oak
W180 X D95 x H75cm



### **BEDROOM**





ABSTRACT ART
Blue with gold frame
W50 x H70cm



BEDSIDE TABLE LAMP Ceramic and brass W30 x D30 x H55cm

TWO DRAWER BEDSIDE TABLE
White birch wood
W40 x D40 x H60cm



KINGSIZE BED & MATTRESS Blue velvet W 162 x H132.5 x D21.70cm







MIRROR Gold frame W98 x D98 x H9cm

THREE DRAWER CHEST White birch wood W90 x D45 x H75 cm

#### PACKAGE THREE

#### INVENTORY

| LIVING        | DINING                                                                                                                                                    | BEDROOM