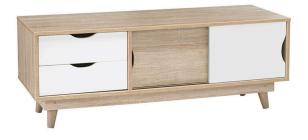

COFFEE TABLE

Natural wood and white

W120 x H60 x D49.6cm

TV UNIT Natural wood and white W120 x H48 x D45cm