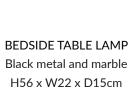

### **BEDROOM**

ABSTRACT ART
Blue with gold frame
W50 x H70cm

BEDSIDE TABLE LAMP Ceramic and brass W30 x D30 x H55cm

TWO DRAWER BEDSIDE TABLE
White birch wood
W40 x D40 x H60cm

KINGSIZE BED & MATTRESS Blue velvet W 162 x H132.5 x D21.70cm