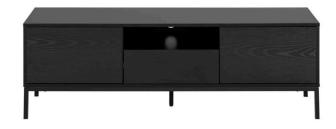

COFFEE TABLE

Natural wood and white

W120 x H60 x D49.6cm

TV UNIT Natural wood and white W120 x H48 x D45cm