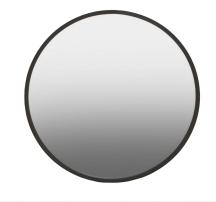

MIRROR Gold frame W98 x D98 x H9cm

THREE DRAWER CHEST White birch wood W90 x D45 x H75 cm