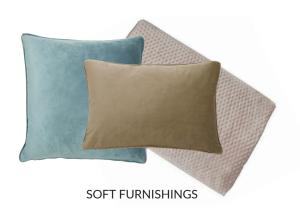

### LIVING ROOM

ARTWORK
Blue and Gold on canvas
H105 x W145 x D11cm

**SOFT FURNISHINGS** 

FLOOR LAMP
White marble & cream shade  $H150 \times W40 \times D40 \text{cm}$ 

3 SEATER SOFA
Textured cream cotton
H88 x W216 x D91cm