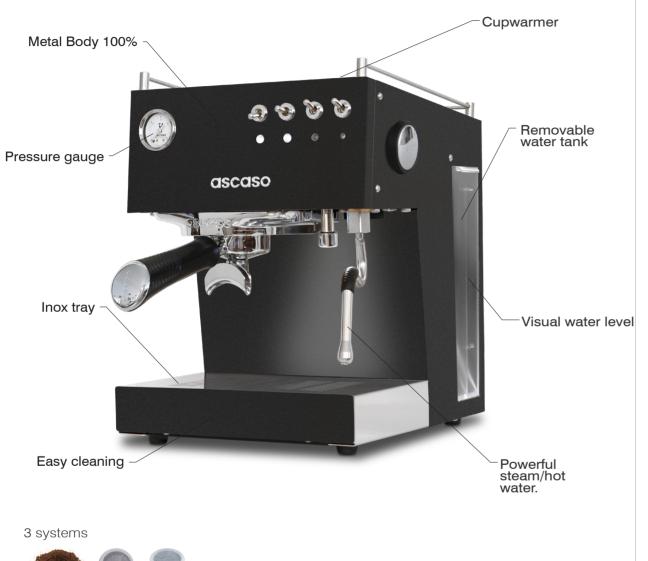

## MAIN FEATURES

## STEEL BLACK

The STEEL range goes one step further and transcends the Home use. It is a semi-professional coffee machine for home, offices, and even the Hospitality channel.

It was designed in its UNO and DUO versions and it is offered in a robust industrial bodywork that meets the requirements of the expert user. It is manufactured with the highest quality materials, and a minimum use of plastic. The standard version is equipped with a  $\varnothing$  58mm filter holder in stainless steel, and electronic temperature control.

**Thermodinamic group** with PID control. **Thermal stability**. Quality in cup. Less limescale build-up. Stainless steel circuit reduces limescale build-up. Unlimited steam.

**Healthy 100%**. AISI 316 stainless steel water circuit. No metal migration in water. Complies with European standard EN 16889.

**Clean water**. Here it is constantly renewed and clean for every coffee. The taste and smell of the coffee are unaffected.