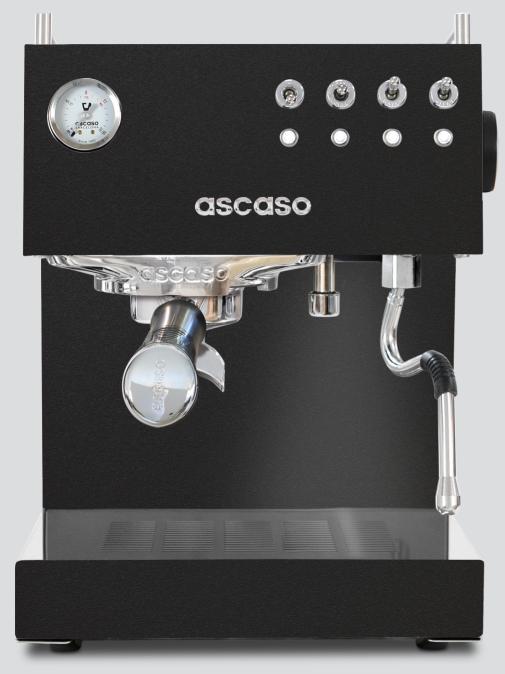

## STEEL BLACK

The STEEL range goes one step further and transcends the Home use. It is a semi-professional coffee machine for home, offices, and even the Hospitality channel.

It was designed in its UNO and DUO versions and it is offered in a robust industrial bodywork that meets the requirements of the expert user. It is manufactured with the highest quality materials, and a minimum use of plastic. The standard version is equipped with a  $\varnothing$  58mm filter holder in stainless steel, and electronic temperature control.