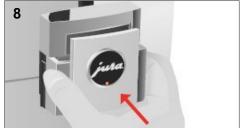

### **Procedure**

Prod no. 71145

- 1. Remove milk tube (Fig 1)
- 2. Remove milk frother cover (Fig 2)
- 3. Remove milk frother (Fig 3)
- 4. Dismantle milk frother (Fig 4)
- 5. Soak frother parts and milk tube in 250ml of cold water (not hot) & 15ml weekly milk cleaner for 30min
- 6. Rinse frother parts and milk tube under cold running water (Fig 5)
- 7. Re-assemble milk frother (Fig 6)
- 8. Fit milk frother onto coffee machine (Fig 7)
- 9. Replace cover and insert milk tube (Fig 8 9)