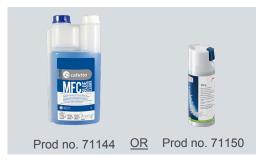

### **Daily**

See procedure – Daily milk system clean

Must be performed at the end of each day just before the machine is turned off

Purpose: To ensure the milk system is clean overnight so milk does not go off blocking the pathways

Use Cafetto daily milk cleaner 1 litre bottle (Prod no. 71144) or Jura Milk System Cleaner Mini Tabs 180g (Prod no. 71150)