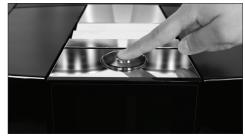

### **Procedure**

Prod no. 71145

- 1. Remove milk tube (Fig 1)
- 2. Remove milk frother cover (Fig 2)
- 3. Remove milk frother (Fig 3)
- 4. Dismantle milk frother (Fig 4)
- 5. Soak frother parts and milk tube in 250ml of cold water (not hot) & 15ml weekly milk cleaner for 30min
- 6. Rinse frother parts and milk tube under cold running water (Fig 5)
- 7. Re-assemble milk frother (Fig 6)
- 8. Fit milk frother onto coffee machine (Fig 7)
- 9. Replace cover and insert milk tube (Fig 8 9)