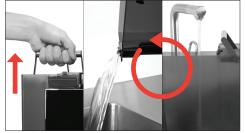

### **Procedure**

Prod no. 71145

- 1. Remove milk tube (Fig 1)
- 2. Remove milk frother cover (Fig 2)
- 3. Remove milk frother (Fig 3)
- 4. Dismantle milk frother (Fig 4)
- 5. Soak frother parts and milk tube in 250ml of cold water (not hot) & 15ml weekly milk cleaner for 30min
- 6. Rinse frother parts and milk tube under cold running water (Fig 5)
- 7. Re-assemble milk frother (Fig 6)
- 8. Fit milk frother onto coffee machine (Fig 7)
- 9. Replace cover and insert milk tube (Fig 8 9)