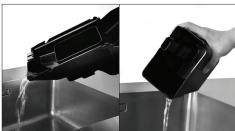

### **Procedure**

Prod no. 71145

- 1. Remove milk tube (Fig 1)
- 2. Remove milk frother cover (Fig 2)
- 3. Remove milk frother (Fig 3)
- 4. Dismantle milk frother (Fig 4)
- 5. Soak frother parts and milk tube in 250ml of cold water (not hot) & 15ml weekly milk cleaner for 30min
- 6. Rinse frother parts and milk tube under cold running water (Fig 5)
- 7. Re-assemble milk frother (Fig 6)
- 8. Fit milk frother onto coffee machine (Fig 7)
- 9. Replace cover and insert milk tube (Fig 8 9)