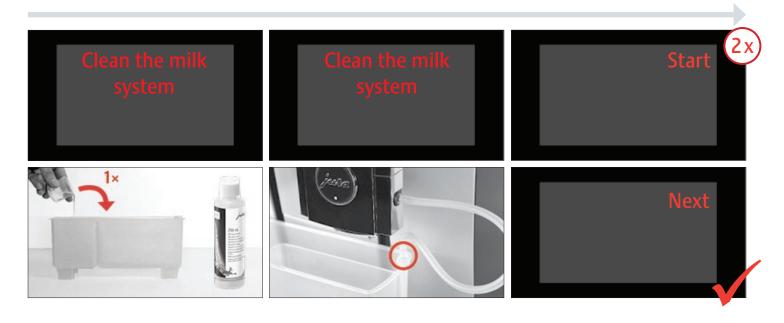

# Daily milk system clean

These short instructions do not replace the Instructions for Use.

Make sure you read and observe the safety information and warnings first in order to avoid hazards.