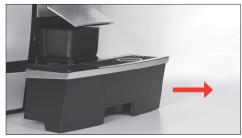

### **Procedure**

Prod no. 71145

- 1. Remove milk tube (Fig 1)
- 2. Remove milk frother cover (Fig 2)
- 3. Remove milk frother (Fig 3)
- 4. Dismantle milk frother (Fig 4)
- 5. Soak frother parts and milk tube in 250ml of cold water (not hot) & 15ml weekly milk cleaner for 30min
- 6. Rinse frother parts and milk tube under cold running water (Fig 5)
- 7. Re-assemble milk frother (Fig 6)
- 8. Fit milk frother onto coffee machine (Fig 7)
- 9. Replace cover and insert milk tube (Fig 8 9)