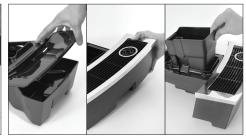

### **Procedure**

Prod no. 71145

- 1. Remove milk tube (Fig 1)
- 2. Remove milk frother cover (Fig 2)
- 3. Remove milk frother (Fig 3)
- 4. Dismantle milk frother (Fig 4)
- 5. Soak frother parts and milk tube in 250ml of cold water (not hot) & 15ml weekly milk cleaner for 30min
- 6. Rinse frother parts and milk tube under cold running water (Fig 5)
- 7. Re-assemble milk frother (Fig 6)
- 8. Fit milk frother onto coffee machine (Fig 7)
- 9. Replace cover and insert milk tube (Fig 8 9)