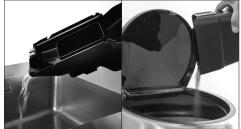

### **Procedure**

Prod no. 71145

- 1. Remove milk tube (Fig 1)
- 2. Remove milk frother cover (Fig 2)
- 3. Remove milk frother (Fig 3)
- 4. Dismantle milk frother (Fig 4)
- 5. Soak frother parts and milk tube in 250ml of cold water (not hot) & 15ml weekly milk cleaner for 30min
- 6. Rinse frother parts and milk tube under cold running water (Fig 5)
- 7. Re-assemble milk frother (Fig 6)
- 8. Fit milk frother onto coffee machine (Fig 7)
- 9. Replace cover and insert milk tube (Fig 8 9)