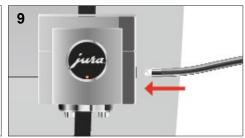

### **Procedure**

Prod no. 71145

- 1. Remove milk tube (Fig 1)
- 2. Remove milk frother cover (Fig 2)
- 3. Remove milk frother (Fig 3)
- 4. Dismantle milk frother (Fig 4)
- 5. Soak frother parts and milk tube in 250ml of cold water (not hot) & 15ml weekly milk cleaner for 30min
- 6. Rinse frother parts and milk tube under cold running water (Fig 5)
- 7. Re-assemble milk frother (Fig 6)
- 8. Fit milk frother onto coffee machine (Fig 7)
- 9. Replace cover and insert milk tube (Fig 8 9)