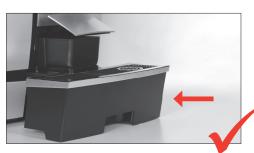

### **Procedure**

Prod no. 71145

- 1. Remove milk tube (Fig 1)
- 2. Remove milk frother cover (Fig 2)
- 3. Remove milk frother (Fig 3)
- 4. Dismantle milk frother (Fig 4)
- 5. Soak frother parts and milk tube in 250ml of cold water (not hot) & 15ml weekly milk cleaner for 30min
- 6. Rinse frother parts and milk tube under cold running water (Fig 5)
- 7. Re-assemble milk frother (Fig 6)
- 8. Fit milk frother onto coffee machine (Fig 7)
- 9. Replace cover and insert milk tube (Fig 8 9)