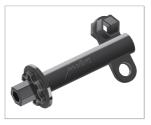

#### Accessories

Container for milk system cleaning

Spanner with hexagonal hole (for milk system)