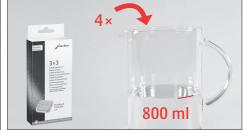

### Weekly

See procedure – Weekly milk system clean

Performed once per week

Purpose: To remove any build up of milk fats to ensure the milk frother works correctly

Use Cafetto weekly milk cleaner – 1 litre bottle (Prod no. 71145)

### **Procedure**

Prod no. 71145

- 1. Remove milk tube (Fig 1)
- 2. Remove milk frother cover (Fig 2)
- 3. Remove milk frother (Fig 3)
- 4. Dismantle milk frother (Fig 4)
- 5. Soak frother parts and milk tube in 250ml of cold water (not hot) & 15ml weekly milk cleaner for 30min
- 6. Rinse frother parts and milk tube under cold running water (Fig 5)
- 7. Re-assemble milk frother (Fig 6)
- 8. Fit milk frother onto coffee machine (Fig 7)
- 9. Replace cover and insert milk tube (Fig 8 9)