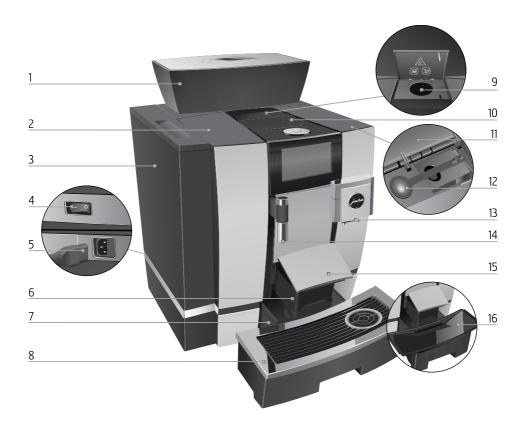

### **Control elements**

- 1 Bean container with aroma preservation cover
- 2 Water tank cover
- 3 Water tank
- 4 Power switch (back of the machine)
- 5 Plug-in mains cable (back of the machine)
- 6 Coffee grounds container
- 7 Drip tray
- 8 Cup grille

- 9 Filler funnel for ground coffee
- 10 Ventilation slats (Venti Ports)
- 11 Storage compartment cover
- 12 Measuring spoon for ground coffee
- 13 Height-adjustable dual spout
- 14 Height-adjustable hot-water spout
- 15 Drip tray cover (pivoting)
- 16 Insert for drip tray