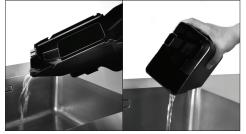

### **Procedure**

Prod no. 71145

- 1. Remove milk tube (Fig 1)
- 2. Remove milk frother cover (Fig 2)
- 3. Remove milk frother (Fig 3)
- 4. Dismantle milk frother (Fig 4)
- 5. Soak frother parts and milk tube in 250ml of cold water (not hot) & 15ml weekly milk cleaner for 30min
- 6. Rinse frother parts and milk tube under cold running water (Fig 5)
- 7. Re-assemble milk frother (Fig 6)
- 8. Fit milk frother onto coffee machine (Fig 7)
- 9. Replace cover and insert milk tube (Fig 8 9)