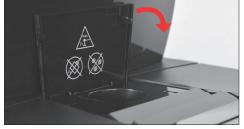

### **Procedure**

Prod no. 71145

- 1. Remove milk tube (Fig 1)
- 2. Remove milk frother cover (Fig 2)
- 3. Remove milk frother (Fig 3)
- 4. Dismantle milk frother (Fig 4)
- 5. Soak frother parts and milk tube in 250ml of cold water (not hot) & 15ml weekly milk cleaner for 30min
- 6. Rinse frother parts and milk tube under cold running water (Fig 5)
- 7. Re-assemble milk frother (Fig 6)
- 8. Fit milk frother onto coffee machine (Fig 7)
- 9. Replace cover and insert milk tube (Fig 8 9)