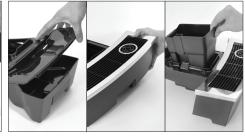

### **Procedure**

Prod no. 71145

- 1. Remove milk tube (Fig 1)
- 2. Remove milk frother cover (Fig 2)
- 3. Remove milk frother (Fig 3)
- 4. Dismantle milk frother (Fig 4)
- 5. Soak frother parts and milk tube in 250ml of cold water (not hot) & 15ml weekly milk cleaner for 30min
- 6. Rinse frother parts and milk tube under cold running water (Fig 5)
- 7. Re-assemble milk frother (Fig 6)
- 8. Fit milk frother onto coffee machine (Fig 7)
- 9. Replace cover and insert milk tube (Fig 8 9)