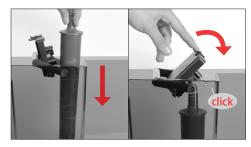

### **Procedure**

Prod no. 71145

- 1. Remove milk tube (Fig 1)
- 2. Remove milk frother cover (Fig 2)
- 3. Remove milk frother (Fig 3)
- 4. Dismantle milk frother (Fig 4)
- 5. Soak frother parts and milk tube in 250ml of cold water (not hot) & 15ml weekly milk cleaner for 30min
- 6. Rinse frother parts and milk tube under cold running water (Fig 5)
- 7. Re-assemble milk frother (Fig 6)
- 8. Fit milk frother onto coffee machine (Fig 7)
- 9. Replace cover and insert milk tube (Fig 8 9)