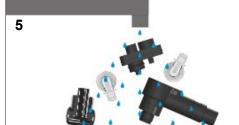

### **Procedure**

Prod no. 71145

- 1. Remove milk tube (Fig 1)
- 2. Remove milk frother cover (Fig 2)
- 3. Remove milk frother (Fig 3)
- 4. Dismantle milk frother (Fig 4)
- 5. Soak frother parts and milk tube in 250ml of cold water (not hot) & 15ml weekly milk cleaner for 30min
- 6. Rinse frother parts and milk tube under cold running water (Fig 5)
- 7. Re-assemble milk frother (Fig 6)
- 8. Fit milk frother onto coffee machine (Fig 7)
- 9. Replace cover and insert milk tube (Fig 8 9)