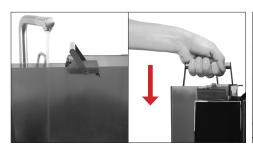

### **Procedure**

Prod no. 71145

- 1. Remove milk tube (Fig 1)
- 2. Remove milk frother cover (Fig 2)
- 3. Remove milk frother (Fig 3)
- 4. Dismantle milk frother (Fig 4)
- 5. Soak frother parts and milk tube in 250ml of cold water (not hot) & 15ml weekly milk cleaner for 30min
- 6. Rinse frother parts and milk tube under cold running water (Fig 5)
- 7. Re-assemble milk frother (Fig 6)
- 8. Fit milk frother onto coffee machine (Fig 7)
- 9. Replace cover and insert milk tube (Fig 8 9)