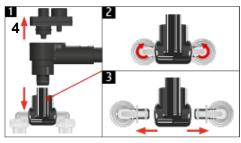

### **Procedure**

Prod no. 71145

- 1. Remove milk tube (Fig 1)
- 2. Remove milk frother cover (Fig 2)
- 3. Remove milk frother (Fig 3)
- 4. Dismantle milk frother (Fig 4)
- 5. Soak frother parts and milk tube in 250ml of cold water (not hot) & 15ml weekly milk cleaner for 30min
- 6. Rinse frother parts and milk tube under cold running water (Fig 5)
- 7. Re-assemble milk frother (Fig 6)
- 8. Fit milk frother onto coffee machine (Fig 7)
- 9. Replace cover and insert milk tube (Fig 8 9)