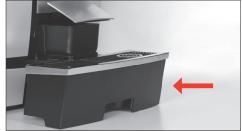

### **Control elements**

- 1 Bean container with aroma preservation cover
- 2 Water tank cover
- 3 Water tank
- 4 Power switch (back of the machine)
- 5 Plug-in mains cable (back of the machine)
- 6 Coffee grounds container
- 7 Drip tray
- 8 Cup grille

- 9 Filler funnel for ground coffee
- 10 Ventilation slats (Venti Ports)
- 11 Storage compartment cover
- 12 Measuring spoon for ground coffee
- 13 Height-adjustable dual spout
- 14 Height-adjustable hot-water spout
- 15 Drip tray cover (pivoting)
- 16 Insert for drip tray