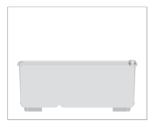

#### Control elements

### **Control elements**

- 1 Bean container with aroma preservation cover
- 2 Water tank cover
- 3 Water tank
- 4 Power switch (back of the machine)
- 5 Plug-in mains cable (back of the machine)
- 6 Coffee grounds container
- 7 Drip tray
- 8 Cup grille

- 9 Filler funnel for ground coffee
- 10 Ventilation slats (Venti Ports)
- 11 Storage compartment cover
- 12 Measuring spoon for ground coffee
- 13 Height-adjustable dual spout
- 14 Height-adjustable hot-water spout
- 15 Drip tray cover (pivoting)
- 16 Insert for drip tray