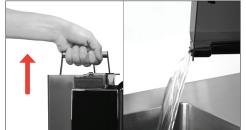

### **Procedure**

Prod no. 71145

- 1. Remove milk tube (Fig 1)
- 2. Remove milk frother cover (Fig 2)
- 3. Remove milk frother (Fig 3)
- 4. Dismantle milk frother (Fig 4)
- 5. Soak frother parts and milk tube in 250ml of cold water (not hot) & 15ml weekly milk cleaner for 30min
- 6. Rinse frother parts and milk tube under cold running water (Fig 5)
- 7. Re-assemble milk frother (Fig 6)
- 8. Fit milk frother onto coffee machine (Fig 7)
- 9. Replace cover and insert milk tube (Fig 8 9)