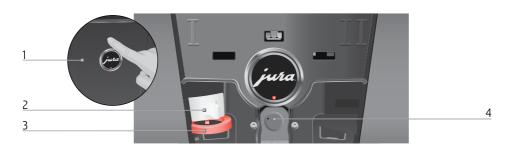

#### Back of the machine

- 1 Service cover (open by pressing with your finger)
- 2 Locking device

- 3 Sliding catch
- Service socket with JURA Smart Connect