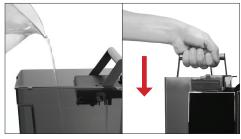

### **Procedure**

Prod no. 71145

- 1. Remove milk tube (Fig 1)
- 2. Remove milk frother cover (Fig 2)
- 3. Remove milk frother (Fig 3)
- 4. Dismantle milk frother (Fig 4)
- 5. Soak frother parts and milk tube in 250ml of cold water (not hot) & 15ml weekly milk cleaner for 30min
- 6. Rinse frother parts and milk tube under cold running water (Fig 5)
- 7. Re-assemble milk frother (Fig 6)
- 8. Fit milk frother onto coffee machine (Fig 7)
- 9. Replace cover and insert milk tube (Fig 8 9)