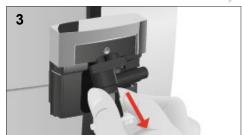

### **Procedure**

Prod no. 71145

- 1. Remove milk tube (Fig 1)
- 2. Remove milk frother cover (Fig 2)
- 3. Remove milk frother (Fig 3)
- 4. Dismantle milk frother (Fig 4)
- 5. Soak frother parts and milk tube in 250ml of cold water (not hot) & 15ml weekly milk cleaner for 30min
- 6. Rinse frother parts and milk tube under cold running water (Fig 5)
- 7. Re-assemble milk frother (Fig 6)
- 8. Fit milk frother onto coffee machine (Fig 7)
- 9. Replace cover and insert milk tube (Fig 8 9)