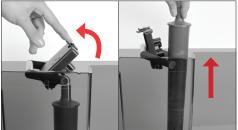

### **Procedure**

Prod no. 71145

- 1. Remove milk tube (Fig 1)
- 2. Remove milk frother cover (Fig 2)
- 3. Remove milk frother (Fig 3)
- 4. Dismantle milk frother (Fig 4)
- 5. Soak frother parts and milk tube in 250ml of cold water (not hot) & 15ml weekly milk cleaner for 30min
- 6. Rinse frother parts and milk tube under cold running water (Fig 5)
- 7. Re-assemble milk frother (Fig 6)
- 8. Fit milk frother onto coffee machine (Fig 7)
- 9. Replace cover and insert milk tube (Fig 8 9)