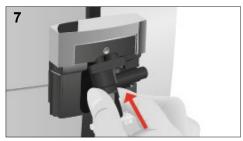

### **Procedure**

Prod no. 71145

- 1. Remove milk tube (Fig 1)
- 2. Remove milk frother cover (Fig 2)
- 3. Remove milk frother (Fig 3)
- 4. Dismantle milk frother (Fig 4)
- 5. Soak frother parts and milk tube in 250ml of cold water (not hot) & 15ml weekly milk cleaner for 30min
- 6. Rinse frother parts and milk tube under cold running water (Fig 5)
- 7. Re-assemble milk frother (Fig 6)
- 8. Fit milk frother onto coffee machine (Fig 7)
- 9. Replace cover and insert milk tube (Fig 8 9)