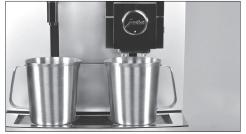

### **Procedure**

Prod no. 71145

- 1. Remove milk tube (Fig 1)
- 2. Remove milk frother cover (Fig 2)
- 3. Remove milk frother (Fig 3)
- 4. Dismantle milk frother (Fig 4)
- 5. Soak frother parts and milk tube in 250ml of cold water (not hot) & 15ml weekly milk cleaner for 30min
- 6. Rinse frother parts and milk tube under cold running water (Fig 5)
- 7. Re-assemble milk frother (Fig 6)
- 8. Fit milk frother onto coffee machine (Fig 7)
- 9. Replace cover and insert milk tube (Fig 8 9)