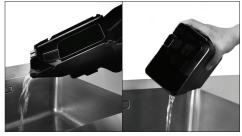

### **Procedure**

Prod no. 71145

- 1. Remove milk tube (Fig 1)
- 2. Remove milk frother cover (Fig 2)
- 3. Remove milk frother (Fig 3)
- 4. Dismantle milk frother (Fig 4)
- 5. Soak frother parts and milk tube in 250ml of cold water (not hot) & 15ml weekly milk cleaner for 30min
- 6. Rinse frother parts and milk tube under cold running water (Fig 5)
- 7. Re-assemble milk frother (Fig 6)
- 8. Fit milk frother onto coffee machine (Fig 7)
- 9. Replace cover and insert milk tube (Fig 8 9)