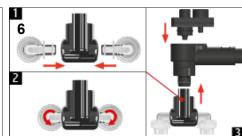

### **Procedure**

Prod no. 71145

- 1. Remove milk tube (Fig 1)
- 2. Remove milk frother cover (Fig 2)
- 3. Remove milk frother (Fig 3)
- 4. Dismantle milk frother (Fig 4)
- 5. Soak frother parts and milk tube in 250ml of cold water (not hot) & 15ml weekly milk cleaner for 30min
- 6. Rinse frother parts and milk tube under cold running water (Fig 5)
- 7. Re-assemble milk frother (Fig 6)
- 8. Fit milk frother onto coffee machine (Fig 7)
- 9. Replace cover and insert milk tube (Fig 8 9)