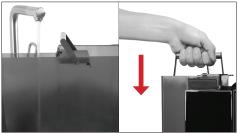

### **Procedure**

Prod no. 71145

- 1. Remove milk tube (Fig 1)
- 2. Remove milk frother cover (Fig 2)
- 3. Remove milk frother (Fig 3)
- 4. Dismantle milk frother (Fig 4)
- 5. Soak frother parts and milk tube in 250ml of cold water (not hot) & 15ml weekly milk cleaner for 30min
- 6. Rinse frother parts and milk tube under cold running water (Fig 5)
- 7. Re-assemble milk frother (Fig 6)
- 8. Fit milk frother onto coffee machine (Fig 7)
- 9. Replace cover and insert milk tube (Fig 8 9)