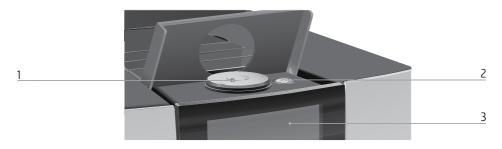

#### Control elements

1 Rotary Switch

- 2 On/Off button (b) (under cover)
- 3 Touchscreen display