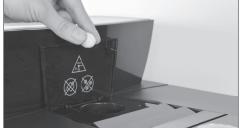

### **Procedure**

Prod no. 71145

- 1. Remove milk tube (Fig 1)
- 2. Remove milk frother cover (Fig 2)
- 3. Remove milk frother (Fig 3)
- 4. Dismantle milk frother (Fig 4)
- 5. Soak frother parts and milk tube in 250ml of cold water (not hot) & 15ml weekly milk cleaner for 30min
- 6. Rinse frother parts and milk tube under cold running water (Fig 5)
- 7. Re-assemble milk frother (Fig 6)
- 8. Fit milk frother onto coffee machine (Fig 7)
- 9. Replace cover and insert milk tube (Fig 8 9)