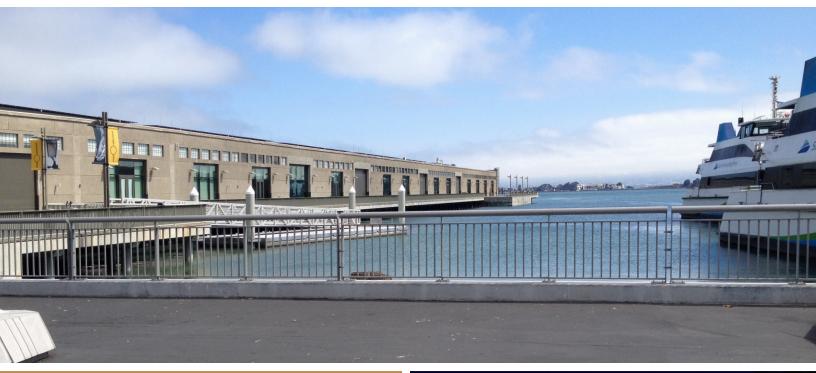

## Exploratorium - Pier 15 San Francisco Bay, CA

| REFLECT 3000 |                        |
|--------------|------------------------|
| Areas Coated | Exterior Metal Railing |
| Color/Finish | Grizzle Gray, Gloss    |
| Date         | 2013                   |

Located in San Francisco, California, the Exploratorium is a public learning laboratory exploring the world through science, art, and human perception.

Hand rails surrounding the Exploratorium were hot to the touch during hot weather, posing a danger to visitors. Once the hand rails were coated, field tests confirmed that Reflect 3000 reduced the surface temperature of the metal hand railing by approximately 20%.