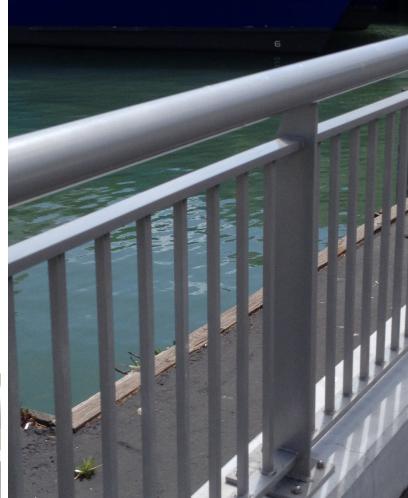

## Exploratorium - Pier 15 San Francisco Bay, CA

| REFLECT 3000 |                        |
|--------------|------------------------|
| Areas Coated | Exterior Metal Railing |
| Color/Finish | Grizzle Gray, Gloss    |
| Date         | 2013                   |

Located in San Francisco, California, the Exploratorium is a public learning laboratory exploring the world through science, art, and human perception.

Hand rails surrounding the Exploratorium were hot to the touch during hot weather, posing a danger to visitors. Once the hand rails were coated, field tests confirmed that Reflect 3000 reduced the surface temperature of the metal hand railing by approximately 20%.