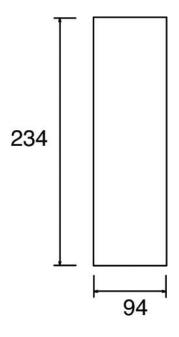

## Replacement Enhanced Ion Exchange Filter

 $\textbf{CONSTRUCTION:} \ \textbf{Plastic filter outer body and Ion exchange resin}$ 

**SUPPLY:** Suitable For High Pressure Only

INLET CONNECTIONS: Boiling Water Tap Tank connections: 3/8" BSP female

connector with 3/8" push fit end **WORKING PRESSURES:** 1.5 - 5bar

 $\cdot$  Enhanced water filtration system to produce the perfect hot drink or cold filtered water

**FILTERIMBWT** 

Black

Please Note: Flow rate will be dictated by installation configurations. Please ensure to check the appropriate flow restrictor information if applicable.