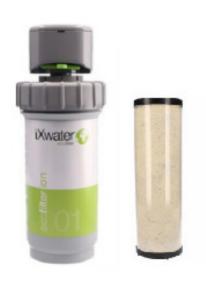

## Replacement Enhanced Ion Exchange Filter And Housing System

**CONSTRUCTION:** Plastic filter housing unit and Ion exchange resin replacement filter

**SUPPLY:** Suitable For High Pressure Only

INLET CONNECTIONS: Boiling Water Tap Tank connections: 3/8" BSP female

connector with 3/8" push fit end **WORKING PRESSURES:** 1.5 - 5bar

· Enhanced water filtration system to produce the perfect hot drink or cold filtered water

## **FILIHOUMBWT**

Please Note: Flow rate will be dictated by installation configurations. Please ensure to check the appropriate flow restrictor information if applicable.

\*Please refer to website for full warranty details.