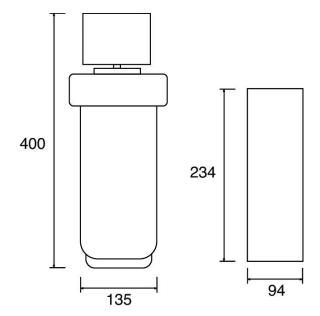

## Replacement Enhanced Ion Exchange Filter And Housing System

**CONSTRUCTION:** Plastic filter housing unit and Ion exchange resin replacement filter

**SUPPLY:** Suitable For High Pressure Only

INLET CONNECTIONS: Boiling Water Tap Tank connections: 3/8" BSP female

connector with 3/8" push fit end **WORKING PRESSURES:** 1.5 - 5bar

· Enhanced water filtration system to produce the perfect hot drink or cold filtered water

## **FILIHOUMBWT**

Please Note: Flow rate will be dictated by installation configurations. Please ensure to check the appropriate flow restrictor information if applicable.

\*Please refer to website for full warranty details.