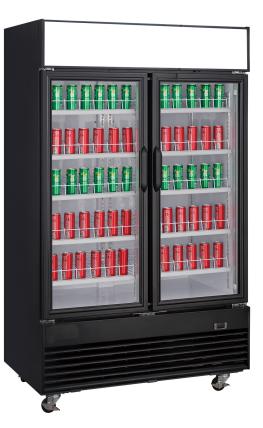

## **GLASS DOOR MERCHANDISER**

TSM-48R

2-Door / Glass / Swing / Refrigerator

Voltage/Frequency

115V/60Hz

Refrigerant

R290

Type of Defrost

## **PRODUCT FEATURES**

- The compressor is mounted in the bottom for better heat evaporation.
- BB Digital temperature controls with LED display for precise adjustment and automatic defrosting system.
- Temperature Range 33 ~ 40°F, with auto defrost function, which ensures optimal performance day-in and day-out.
- R290 Natural Refrigerant promotes faster cool down and efficient energy consumption.
- Interior and canopy LED light with switch on the right side to always show your products at their best
- High quality coated stainless adjustable shelves prevent peel and rust.
- Anti-fogging tempered glass door helps ensure a crystal clear view of the interior.