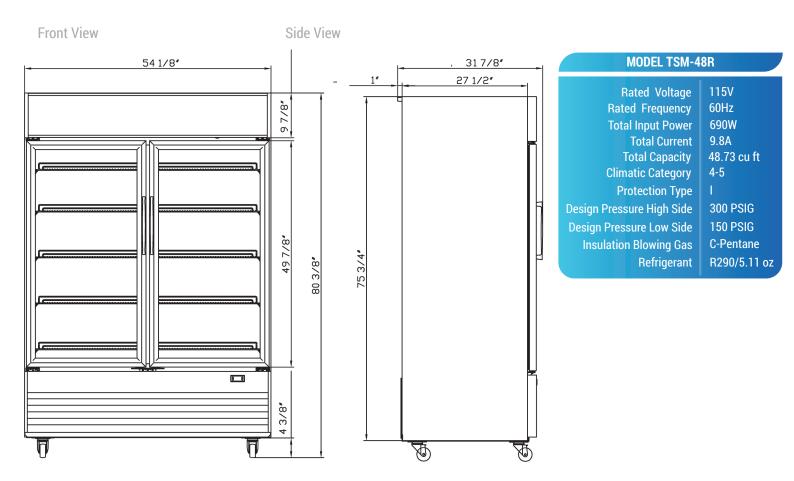

## **DETAILS &**SPECIFICATIONS

## TSM-48R

| MODEL   | EXTERNAL DIMENSION WXDXH (INCHES) | PACKAGING DIMENSION<br>WXDXH (INCHES) |         |    | 40HQ<br>CONTAINER CERT. |
|---------|-----------------------------------|---------------------------------------|---------|----|-------------------------|
| TSM-48R | 54 1/8 x 31 7/8 x 80 3/8          | 56 1/8 x 32 7/8 x 82 3/8              | 385 lbs | 10 |                         |

## **GLASS DOOR MERCHANDISER**

TSM-48R

2-Door / Glass / Swing / Refrigerator

Voltage/Frequency

115V/60Hz

Refrigerant

R290

Type of Defrost

**Automatic** 

Interior Finish

White

**Exterior Finish** 

Black

Temperature Range °F

33 ~ 40°F

Compressor Power (HP)

1/2 -

Nema Config.

NEMA5-15P