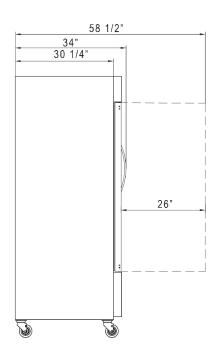

## **DETAILS & SPECIFICATIONS**

KR-49BG

Front View

Side View

| MODEL KR-49BG             |              |  |  |  |
|---------------------------|--------------|--|--|--|
| Rated Voltage             | 115V         |  |  |  |
| Rated Frequency           | 60Hz         |  |  |  |
| Total Input Power         | 730W         |  |  |  |
| Total Current             | 8.6A         |  |  |  |
| Total Capacity            | 41.73 cu ft  |  |  |  |
| Climatic Category         | 4-5          |  |  |  |
| Protection Type           | 1            |  |  |  |
| Design Pressure High Side | 300 PSIG     |  |  |  |
| Design Pressure Low Side  | 150 PSIG     |  |  |  |
| Insulation Blowing Gas    | C-Pentane    |  |  |  |
| Refrigerant               | R290/4.58 oz |  |  |  |
| Refrigerant               | R290/4.58 oz |  |  |  |

| MODEL   | EXTERNAL DIMENSION WXDXH (INCHES) | PACKAGING DIMENSION<br>WXDXH (INCHES) |         |   | 40HQ<br>CONTAINER CERT. |
|---------|-----------------------------------|---------------------------------------|---------|---|-------------------------|
| KR-49BG | 55 1/8 x 34 x 80 3/8              | 57 1/8 x 35 x 82 3/8                  | 595 lbs | 8 | 21                      |