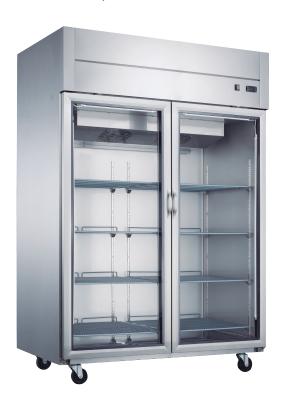

**REACH IN REFRIGERATOR** 

KR-49BG

Bottom Mounted / 2 Glass Door

## **PRODUCT FEATURES**

- The compressor is mounted in the bottom for better heat evaporation.
- B.B. Digital temperature controls with LED display for precise adjustment and automatic defrosit
- Hinged glass doors, tempered glass, UV blocking.
- R290 Natural Refrigerant promotes faster cool down and efficient energy consumption.
- Epoxy coated wire shelves.
- Stainless steel interior & exterior, sealed interior floors, and rounded cabinet corners for easy cleaning.
- High quality coated stainless adjustable shelves prevent peel and rust.
- Adjustable front locking casters.

## **DETAILS & SPECIFICATIONS**

KR-49BG

Front View

Side View

| MODEL KR-49BG             |              |  |  |  |
|---------------------------|--------------|--|--|--|
| Rated Voltage             | 115V         |  |  |  |
| Rated Frequency           | 60Hz         |  |  |  |
| Total Input Power         | 730W         |  |  |  |
| Total Current             | 8.6A         |  |  |  |
| Total Capacity            | 41.73 cu ft  |  |  |  |
| Climatic Category         | 4-5          |  |  |  |
| Protection Type           | 1            |  |  |  |
| Design Pressure High Side | 300 PSIG     |  |  |  |
| Design Pressure Low Side  | 150 PSIG     |  |  |  |
| Insulation Blowing Gas    | C-Pentane    |  |  |  |
| Refrigerant               | R290/4.58 oz |  |  |  |
| Refrigerant               | R290/4.58 oz |  |  |  |