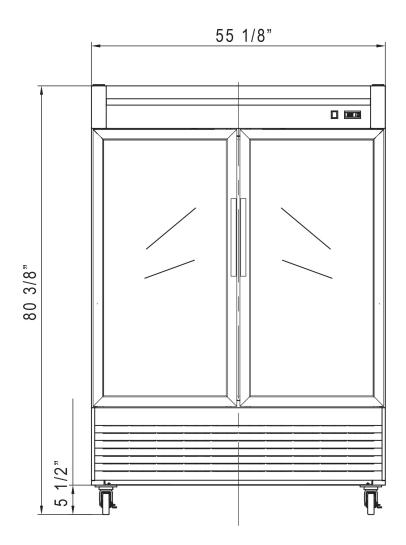

## **DETAILS & SPECIFICATIONS**

KR-49BG

Front View

Side View

| MODEL KR-49BG             |              |  |  |  |
|---------------------------|--------------|--|--|--|
| Rated Voltage             | 115V         |  |  |  |
| Rated Frequency           | 60Hz         |  |  |  |
| Total Input Power         | 730W         |  |  |  |
| Total Current             | 8.6A         |  |  |  |
| Total Capacity            | 41.73 cu ft  |  |  |  |
| Climatic Category         | 4-5          |  |  |  |
| Protection Type           | 1            |  |  |  |
| Design Pressure High Side | 300 PSIG     |  |  |  |
| Design Pressure Low Side  | 150 PSIG     |  |  |  |
| Insulation Blowing Gas    | C-Pentane    |  |  |  |
| Refrigerant               | R290/4.58 oz |  |  |  |
| Refrigerant               | R290/4.58 oz |  |  |  |

| MODEL   | EXTERNAL DIMENSION WXDXH (INCHES) | PACKAGING DIMENSION<br>WXDXH (INCHES) |         |   | 40HQ<br>CONTAINER CERT. |
|---------|-----------------------------------|---------------------------------------|---------|---|-------------------------|
| KR-49BG | 55 1/8 x 34 x 80 3/8              | 57 1/8 x 35 x 82 3/8                  | 595 lbs | 8 | 21                      |