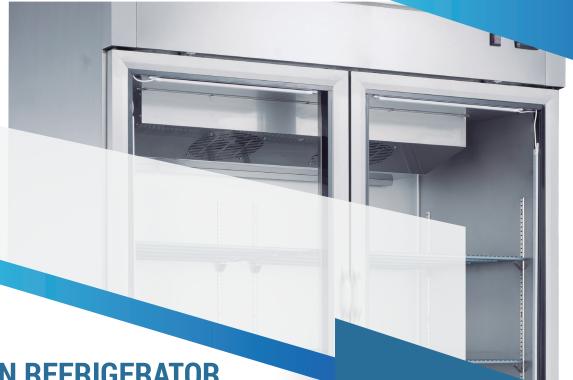

**REACH IN REFRIGERATOR** 

KR-49BG

Bottom Mounted / 2 Glass Door

## **PRODUCT FEATURES**

- The compressor is mounted in the bottom for better heat evaporation.
- B.B. Digital temperature controls with LED display for precise adjustment and automatic defrosit
- Hinged glass doors, tempered glass, UV blocking.
- R290 Natural Refrigerant promotes faster cool down and efficient energy consumption.
- Epoxy coated wire shelves.
- Stainless steel interior & exterior, sealed interior floors, and rounded cabinet corners for easy cleaning.
- High quality coated stainless adjustable shelves prevent peel and rust.
- Adjustable front locking casters.